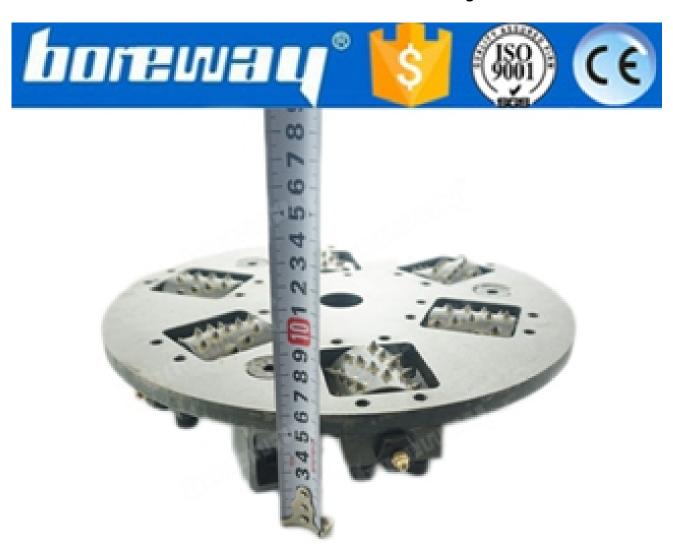

## **Specifications:**

The following are normal specifications 12 Inch 6 Rollers Bush Hammer Wheel:

| Out Side:    | 55MM              |
|--------------|-------------------|
| Inner Side:  | 12MM              |
| Plate Size[] | 300MM             |
| Roller No.:  | 6 Rollers         |
| Grains No.:  | 45S               |
| Material:    | Steel and Carbide |
| Layer No.:   | Single Layer      |

| Machine:    | Floor Grinder                    |
|-------------|----------------------------------|
| Connection: | 3 Threaded Holes                 |
| Usage:      | Grinding For Stones And Concrete |

## **Product Details:**