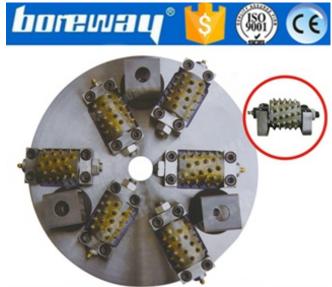

# **Descriptions:**

Boreway Machinery Co.,Ltd www.diamondtools.top www.boreway.net

12 Inch 6 Rollers Bush Hammer Wheel For

### **Floor Grinding**

**12 Inch 6 Rollers Bush Hammer Wheel** is suitable for floor grinder and creates slip-resistant finish on granite, marble and concrete.

Bush hammers exist in many forms, from simple hand-held hammers to large electric machines, but the basic functional property of the tool is always the same – a grid of conical or pyramidal points at the end of a large metal slug.

**12 Inch 6 Rollers Bush Hammer Wheel's** grit can be changed through the adjustment of spring elasticity on bush hammer, manual grinding machine press.

## **Specifications:**

The following are normal specifications 12 Inch 6 Rollers Bush Hammer Wheel:

| Out Side:    | 55MM              |
|--------------|-------------------|
| Inner Side:  | 12MM              |
| Plate Size[] | 300MM             |
| Roller No.:  | 6 Rollers         |
| Grains No.:  | 45S               |
| Material:    | Steel and Carbide |
| Layer No.:   | Single Layer      |

| Machine:    | Floor Grinder                    |
|-------------|----------------------------------|
| Connection: | 3 Threaded Holes                 |
| Usage:      | Grinding For Stones And Concrete |