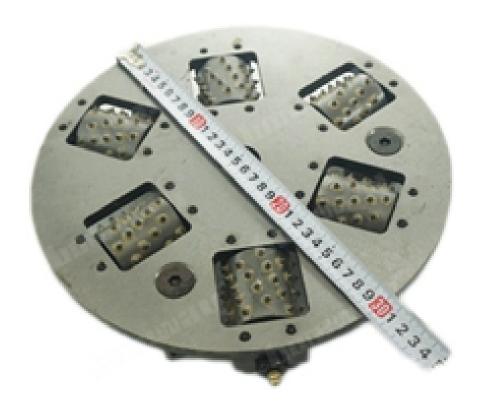

## **Specifications:**

The following are normal specifications 12 Inch 6 Rollers Bush Hammer Wheel:

| Out Side:    | 55MM              |
|--------------|-------------------|
| Inner Side:  | 12MM              |
| Plate Size[] | 300MM             |
| Roller No.:  | 6 Rollers         |
| Grains No.:  | 45S               |
| Material:    | Steel and Carbide |
| Layer No.:   | Single Layer      |

| Machine:    | Floor Grinder                    |
|-------------|----------------------------------|
| Connection: | 3 Threaded Holes                 |
| Usage:      | Grinding For Stones And Concrete |

## **Product Details:**