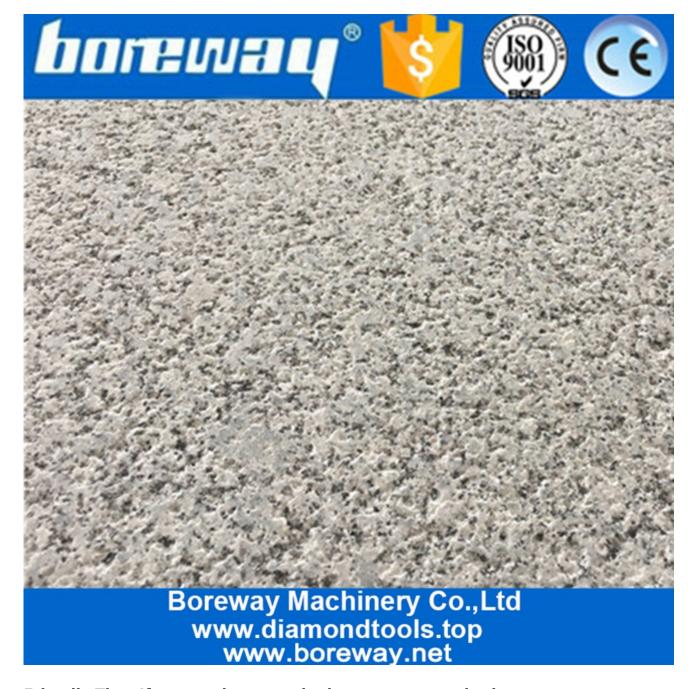

## 12 Inch 6 Rollers Bush Hammer Wheel For Floor Grinding:

Boreway Machinery Co.,Ltd www.diamondtools.top www.boreway.net

Boreway Machinery Co.,Ltd www.diamondtools.top www.boreway.net

**Grinding Effect:** 

# **Advantages:**

- 1) High quality ,working efficiency.
- 2) Durable metal and diamond compound.
- 3) Different granularities and sizes as requested litchi surface.
- 4) Effective for grinding natural stones to get bush hammered effect.