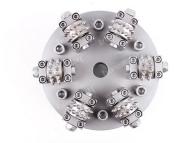

### **Floor Grinding**

**12 Inch 6 Rollers Bush Hammer Wheel** is suitable for floor grinder and creates slip-resistant finish on granite, marble and concrete.

Bush hammers exist in many forms, from simple hand-held hammers to large electric machines, but the basic functional property of the tool is always the same – a grid of conical or pyramidal points at the end of a large metal slug.

## **Specifications:**

The following are normal specifications 12 Inch 6 Rollers Bush Hammer Wheel:

| Out Side:    | 55MM              |
|--------------|-------------------|
| Inner Side:  | 12MM              |
| Plate Size[] | 300MM             |
| Roller No.:  | 6 Rollers         |
| Grains No.:  | 45S               |
| Material:    | Steel and Carbide |
| Layer No.:   | Single Layer      |

| Machine:    | Floor Grinder                    |
|-------------|----------------------------------|
| Connection: | 3 Threaded Holes                 |
| Usage:      | Grinding For Stones And Concrete |