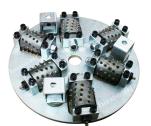

### **Floor Grinding**

**12 Inch 6 Rollers Bush Hammer Wheel** is suitable for floor grinder and creates slip-resistant finish on granite, marble and concrete.

Bush hammers exist in many forms, from simple hand-held hammers to large electric machines, but the basic functional property of the tool is always the same – a grid of conical or pyramidal points at the end of a large metal slug.

## **Specifications:**

The following are normal specifications 12 Inch 6 Rollers Bush Hammer Wheel:

| Out Side:    | 55MM              |
|--------------|-------------------|
| Inner Side:  | 12MM              |
| Plate Size[] | 300MM             |
| Roller No.:  | 6 Rollers         |
| Grains No.:  | 45S               |
| Material:    | Steel and Carbide |
| Layer No.:   | Single Layer      |

| Machine:    | Floor Grinder                    |
|-------------|----------------------------------|
| Connection: | 3 Threaded Holes                 |
| Usage:      | Grinding For Stones And Concrete |