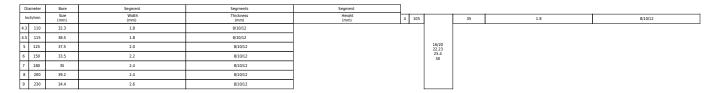

# **Specification:**

The following are normal specifications 115mm Turbo Smooth Cutting Plates:

The above specifications is only for reference, other specifications may be available as per customer's demand.