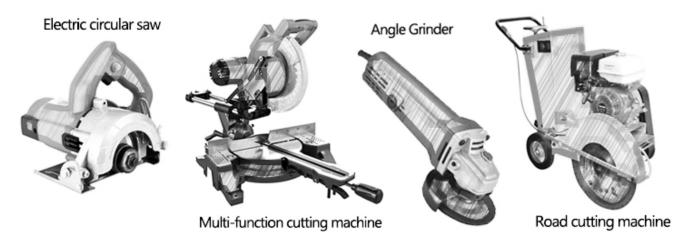

# **Applications Machine:**

# 115mm Turbo Smooth Cutting

Plates use for angle grinder, circular saw, masonry saw, table saw