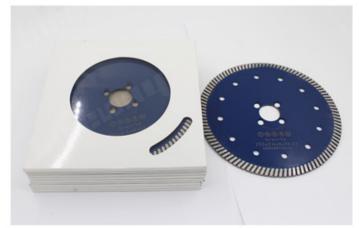

# **Packing** Delivery:

PS:

- 1.Tools packing in carton cases
- 2.By Air/Sea for batch goods, Airport/Port receiving
- 3.Less than 45kg, generally delivery by express(Door to Door□
- 4. When tools are in large quantities, they are packing in wooden cases