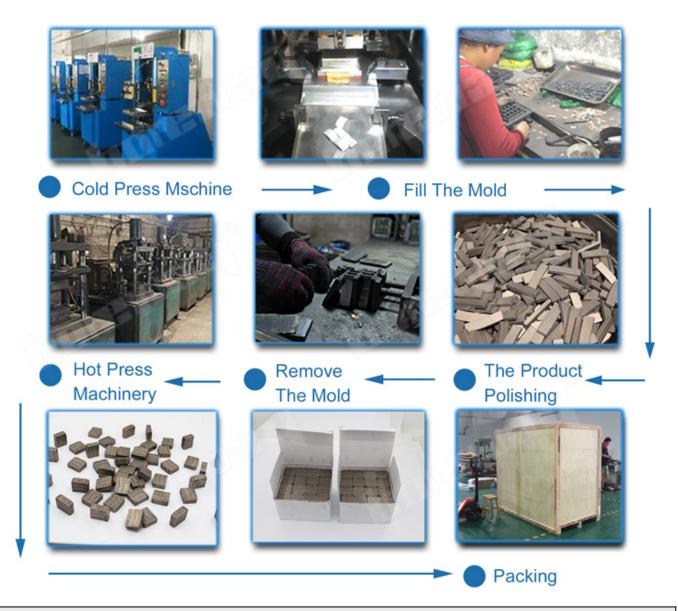

# **Packing** Delivery:

PS:

- 1.Tools packing in carton cases
- 2.By Air/Sea for batch goods, Airport/Port receiving
- 3.Less than 45kg, generally delivery by express(Door to Door□
- 4. When tools are in large quantities, they are packing in wooden cases