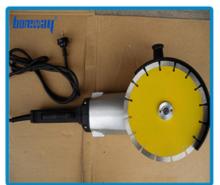

115mm Turbo Smooth Cutting Circular Saw Multi Holes Blade Cutting Wheel Plates for Ceramic Tile Granite Marble Masonry

# 115mm Turbo Smooth Cutting Plates

- 1.Long working life and superior performance
- 2.Excellent performance on hard construction material ,reinforced concrete ,brick stone ,smooth cutting on variety tile ,masonry and stone.

# **Description:**

**115mm Turbo Smooth Cutting Plates** is a particularly stable and mature diamond saw blade, especially suitable for cutting ceramics, porcelain, vitrified tiles, granite, stoneware, hard tiles and other stone.