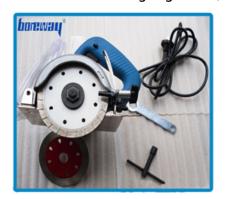

# 115mm Turbo Smooth Cutting

Plates use for angle grinder, circular saw, masonry saw, table saw