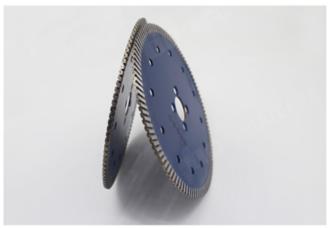

# 115mm Turbo Smooth Cutting Plates

- 1.Long working life and superior performance
- 2.Excellent performance on hard construction material ,reinforced concrete ,brick stone ,smooth cutting on variety tile ,masonry and stone.

# **Description:**

**115mm Turbo Smooth Cutting Plates** is a particularly stable and mature diamond saw blade, especially suitable for cutting ceramics, porcelain, vitrified tiles, granite, stoneware, hard tiles and other stone.