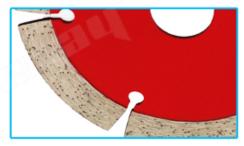

#### 115mm Diamond Stone Disc

1. Use good quality bonding agent

Advantage:

1. 115mm Diamond Stone Disc is adaptability, widely used in a variety of stone cutting, with sharpness, scientific segment design make the segment geometric consumed and clamp avoided.

- 2. High quality material and unique segment design bring chip removal and sharp cutting
- 3. Because the size of the saw blade is small and medium, it is easy to use, stable cutting without deformation, and flexible usage. It is one of the commonly used diamond cutting series.