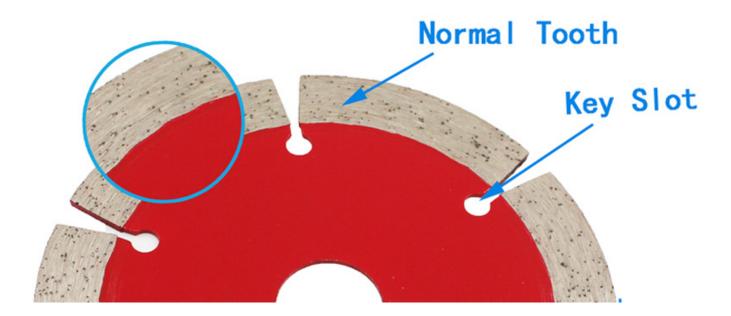

#### 115mm Diamond Stone Disc

1. Use good quality bonding agent

Advantage:

1. 115mm Diamond Stone Disc is adaptability, widely used in a variety of stone cutting, with sharpness, scientific segment design make the segment geometric consumed and clamp avoided.

# Our factory use original high grade diamond

# Other factory mix second diamond selected from waste segment

Our blade cutting effect

Other supplier blade cutting effect