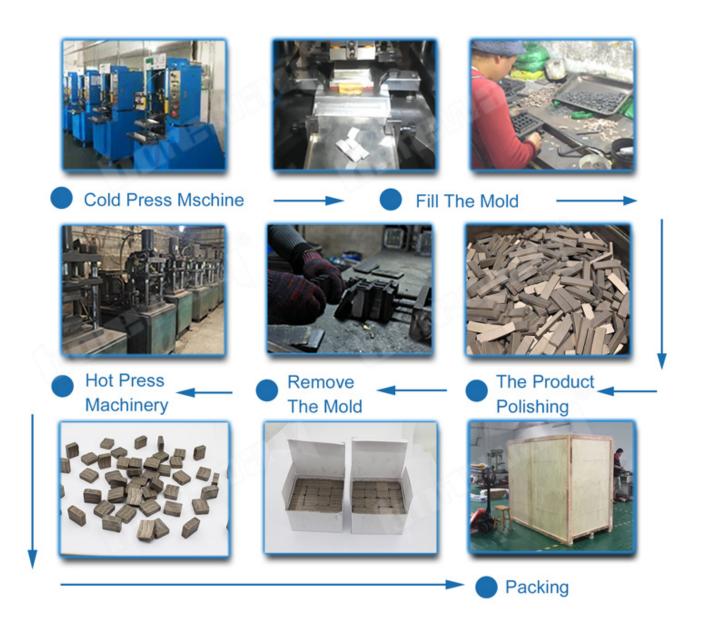

# **Packing** Delivery:

PS:

- 1.Tools packing in carton cases
- 2.By Air/Sea for batch goods, Airport/Port receiving
- 3.Less than 45kg, generally delivery by express(Door to Door□
- 4. When tools are in large quantities, they are packing in wooden cases