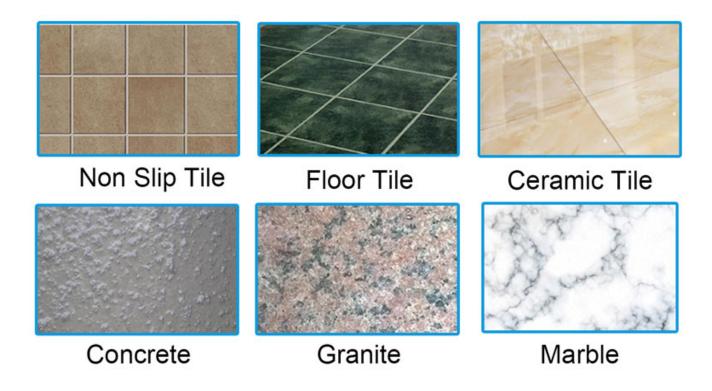

# **Applications:**

115mm Diamond Stone Disc is suitable for kinds of granite, stone, limestone,

sandstone, basalt , natural stone lava stone etc.

Hot Sintered, Dry or Wet Use!

# 

Cutting Disc For Ceramic Tile Marble