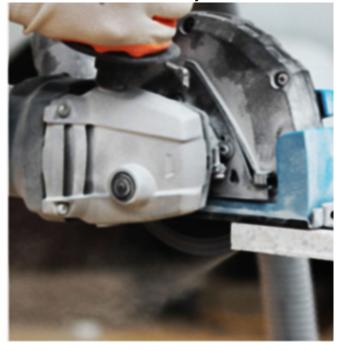

# **Applications machine:**

115mm Diamond Stone Disc use for angle grinder, circular saw, masonry saw, table saw

# **Applications:**

115mm Diamond Stone Disc is suitable for kinds of granite, stone, limestone,

sandstone, basalt , natural stone lava stone etc.

Hot Sintered, Dry or Wet Use!