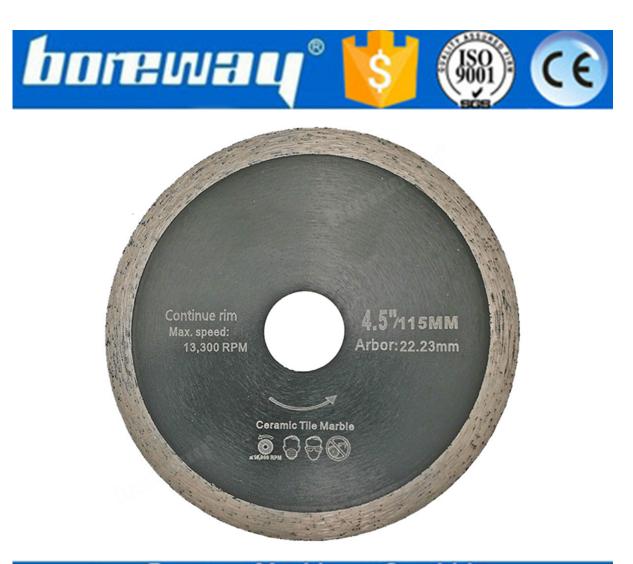

4.5 inch Hot pressed Thin Continuous Rim Diamond saw Blades Diamond Cutting Disc

Boreway Machinery Co., Ltd. www.diamondtools.top www.boreway.com