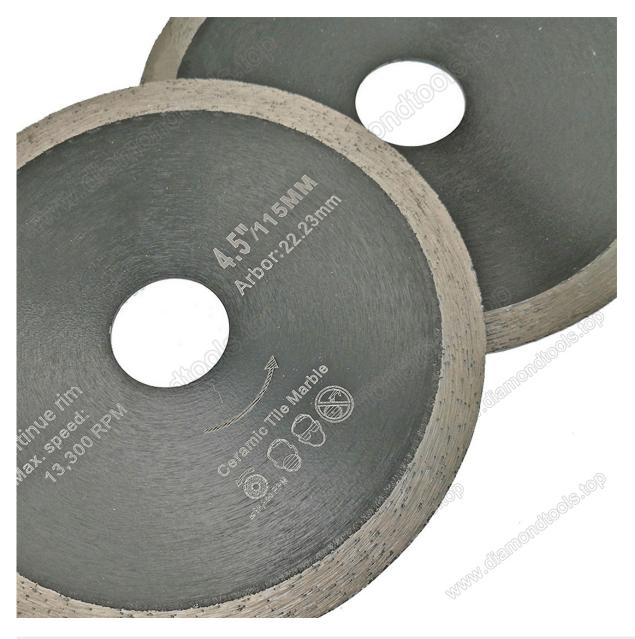

#### **Picture:**

Hot pressed Thin Continuous Rim Diamond saw Blades Diamond Cutting Disc

4inch Hot pressed Thin Continuous Rim Diamond saw Blades Diamond Cutting Disc

Boreway Machinery Co., Ltd. www.diamondtools.top www.boreway.com

4.5 inch Hot pressed Thin Continuous Rim Diamond saw Blades Diamond Cutting Disc

Boreway Machinery Co., Ltd. www.diamondtools.top www.boreway.com