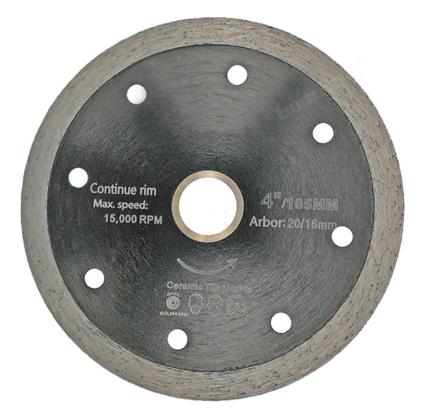

#### **Picture:**

Hot pressed Thin Continuous Rim Diamond saw Blades Diamond Cutting Disc

4inch Hot pressed Thin Continuous Rim Diamond saw Blades Diamond Cutting Disc

Boreway Machinery Co., Ltd. www.diamondtools.top www.boreway.com