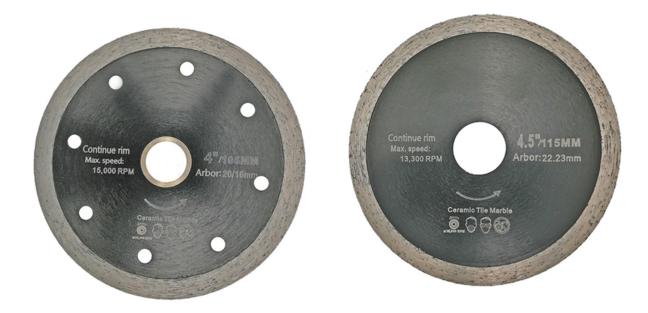

#### **Picture:**

Hot pressed Thin Continuous Rim Diamond saw Blades Diamond Cutting Disc

4inch Hot pressed Thin Continuous Rim Diamond saw Blades Diamond Cutting Disc

Boreway Machinery Co., Ltd. www.diamondtools.top www.boreway.com

4.5 inch Hot pressed Thin Continuous Rim Diamond saw Blades Diamond Cutting Disc

Boreway Machinery Co., Ltd. www.diamondtools.top www.boreway.com