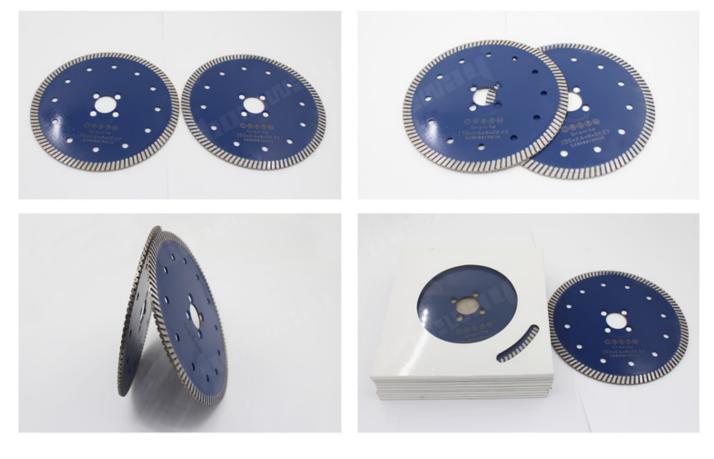

105mm-230mm Wet Use Turbo Blade Porcelain Ceramic Tile Cutting Disc for Manufacturer

# Wet Use Turbo Blade Porcelain Disc is usually for cutting Ceramic or Porcelain Tiles.

**Wet Use Turbo Blade Porcelain Disc** is a particularly stable and mature diamond saw blade, especially suitable for cutting ceramics, porcelain, vitrified tiles, granite, stoneware, hard tiles and other stone.