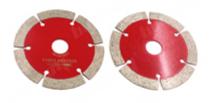

105mm-230mm Wet Use Turbo Blade Porcelain Ceramic Tile Cutting Disc for Manufacturer

# Wet Use Turbo Blade Porcelain Disc is usually for cutting Ceramic or Porcelain Tiles.

**Wet Use Turbo Blade Porcelain Disc** is a particularly stable and mature diamond saw blade, especially suitable for cutting ceramics, porcelain, vitrified tiles, granite, stoneware, hard tiles and other stone.