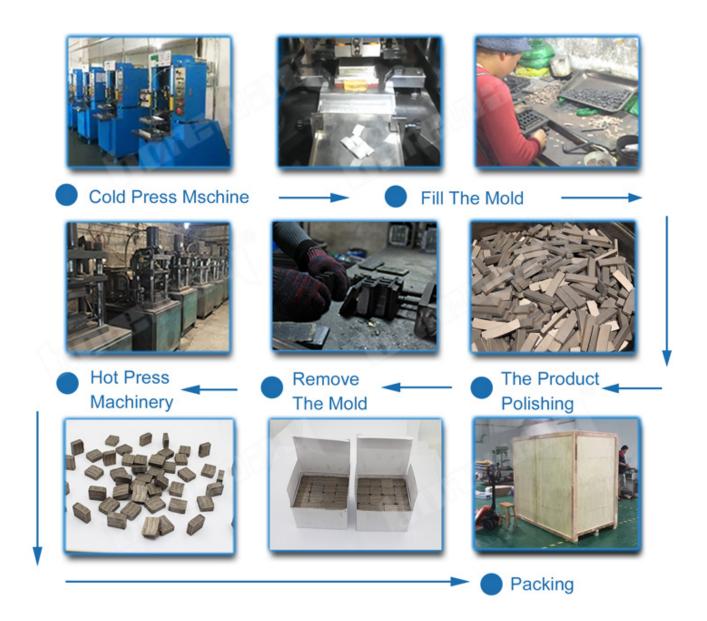

## **Packing Delivery:**

Note:

- 1.Tools packing in carton cases
- 2.By Air/Sea for batch goods, Airport/Port receiving
- 3.Less than 45kg, generally delivery by express(Door to Door[]
- 4. When tools are in large quantities, they are packing in wooden cases