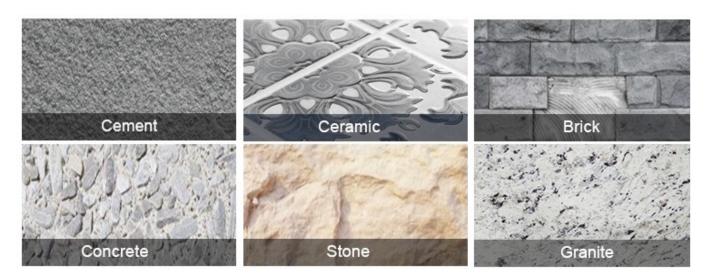

## **Applications:**

Hot Sintered, Dry or Wet Use!

Wet Use Turbo Blade Porcelain Disc is suitable for kinds of granite, stone, limestone, sandstone, basalt , natural stone lava stone etc.