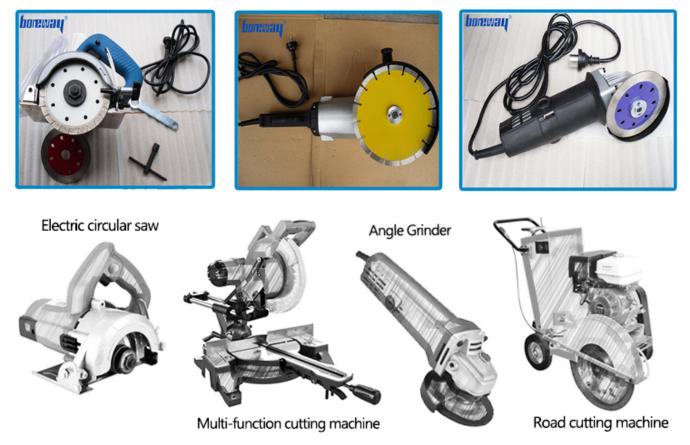

## **Applications Machine:**

#### Wet Use Turbo Blade Porcelain

**Disc** use for angle grinder, circular saw, masonry saw, table saw

**Related Products:** 

Saw Blade Dry Diamond Cutting Disc

Boreway Machinery Co.,Ltd www.fordiamondtools.com