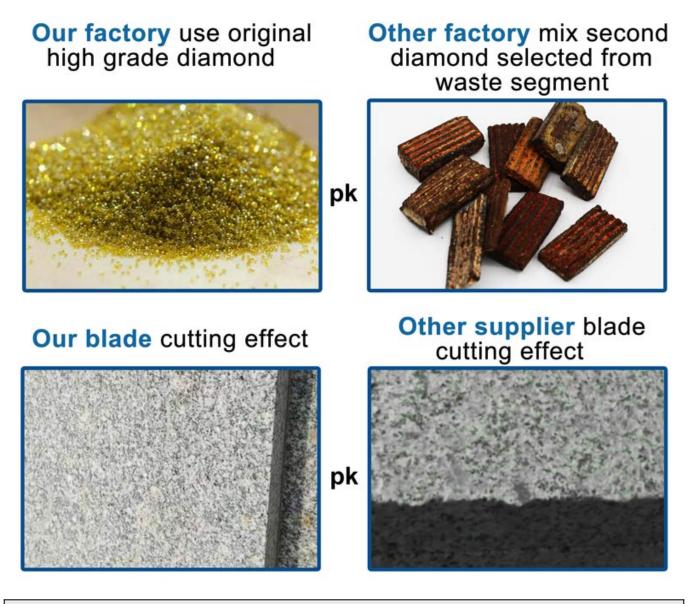

life & Stable performance.
- 4. Working safe, quiet, and precise. reducing cutting & working time.
- 5.Can reduce cutting friction a lot, improve slab flatness, save energy.

Factory=Quality Control=Competitive Price=Own technology=OEM

## **Description:**

# Wet Use Turbo Blade Porcelain Disc is usually for cutting Ceramic or Porcelain Tiles.

**Wet Use Turbo Blade Porcelain Disc** is a particularly stable and mature diamond saw blade, especially suitable for cutting ceramics, porcelain, vitrified tiles, granite, stoneware, hard tiles and other stone.



Feature:

### Wet Use Turbo Blade Porcelain Disc

1.Long working life and superior performance

2.Excellent performance on hard construction material ,reinforced concrete ,brick stone ,smooth cutting on variety tile ,masonry and stone.



## Specification:

The following are normal specifications Wet Use Turbo Blade Porcelain Disc:

| E   | Diameter | Bore         | Segment           | Number of Segments | Segment        |   |     |                              |    |     |         |
|-----|----------|--------------|-------------------|--------------------|----------------|---|-----|------------------------------|----|-----|---------|
|     | Inch/mm  | Size<br>(mm) | Thickness<br>(mm) | Pcs                | Height<br>(mm) | 4 | 105 |                              | 35 | 6/8 | 8/10/12 |
| 4.3 | 3 110    | 32.3         | 6/8/9             | 8/10/12            |                |   |     |                              |    |     |         |
| 4.5 | 5 115    | 38.5         | 8                 | 8/10/12            |