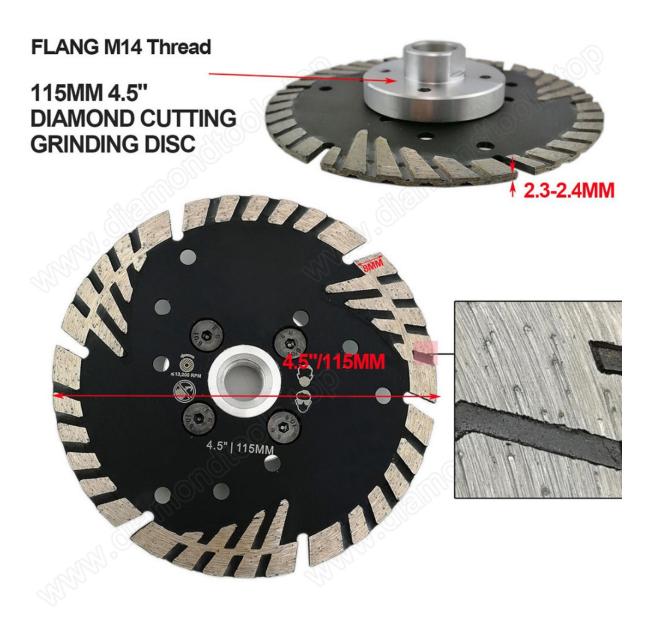

Specification: Hot pressed Diamond Turbo Blade with Slant Triangle teeth Diamond cutting disc (Please order the right size as per your request)

| riedse order the right size as per your request, |     |      |                   |                       |
|--------------------------------------------------|-----|------|-------------------|-----------------------|
| Item                                             | ММ  | Inch | BORE/Flange       | Thickness of segments |
| 105MM Bore20                                     | 105 | 4    | 20MM Reducer 16MM | 2.0MM-2.1MM           |
| 115MM Bore22                                     | 115 | 4/12 | 22.23MM ( 7/8")   | 2.3MM-2.4MM           |
| 105MM M14                                        | 105 | 4    | M14 Flange        | 2.0MM-2.1MM           |
| 115MM M14                                        | 115 | 4/12 | M14 Flange        | 2.3MM-2.4MM           |
| 125MM M14                                        | 125 | 5    | M14 Flange        | 2.3MM-2.4MM           |
| 180MM M14                                        | 180 | 7    | M14 Flange        | 2.4MM-2.5MM           |
| 230MM M14                                        | 230 | 9    | M14 Flange        | 2.6MM-2.7MM           |
| 180MM F22                                        | 180 | 7    | 22.23MM Flange    | 2.4MM-2.5MM           |
| 230MM F22                                        | 230 | 9    | 22.23MM Flange    | 2.6MM-2.7MM           |

## FLANG M14 Thread