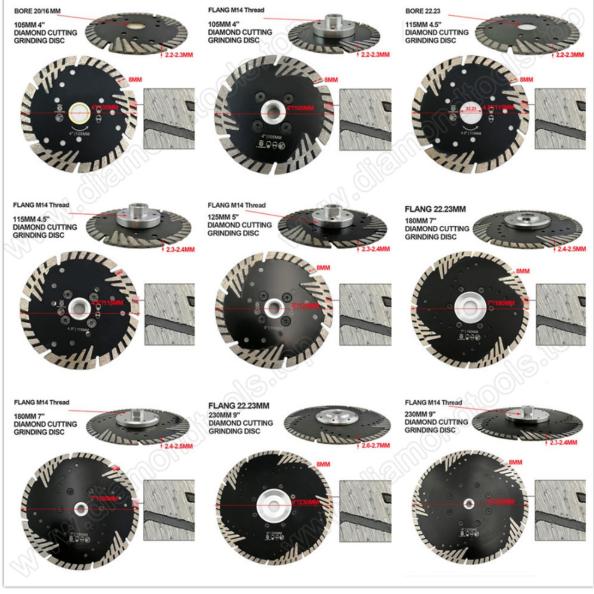

Specification: Hot pressed Diamond Turbo Blade with Slant Triangle teeth Diamond cutting disc (Please order the right size as per your request)

| riedse order the right size as per your request, |     |      |                   |                       |
|--------------------------------------------------|-----|------|-------------------|-----------------------|
| Item                                             | ММ  | Inch | BORE/Flange       | Thickness of segments |
| 105MM Bore20                                     | 105 | 4    | 20MM Reducer 16MM | 2.0MM-2.1MM           |
| 115MM Bore22                                     | 115 | 4/12 | 22.23MM ( 7/8")   | 2.3MM-2.4MM           |
| 105MM M14                                        | 105 | 4    | M14 Flange        | 2.0MM-2.1MM           |
| 115MM M14                                        | 115 | 4/12 | M14 Flange        | 2.3MM-2.4MM           |
| 125MM M14                                        | 125 | 5    | M14 Flange        | 2.3MM-2.4MM           |
| 180MM M14                                        | 180 | 7    | M14 Flange        | 2.4MM-2.5MM           |
| 230MM M14                                        | 230 | 9    | M14 Flange        | 2.6MM-2.7MM           |
| 180MM F22                                        | 180 | 7    | 22.23MM Flange    | 2.4MM-2.5MM           |
| 230MM F22                                        | 230 | 9    | 22.23MM Flange    | 2.6MM-2.7MM           |

#### **Picture:**

Hot pressed Diamond Turbo Blade with Slant Triangle teeth Diamond cutting disc

Boreway Machinery Co., Ltd. www.diamondtools.top www.boreway.com