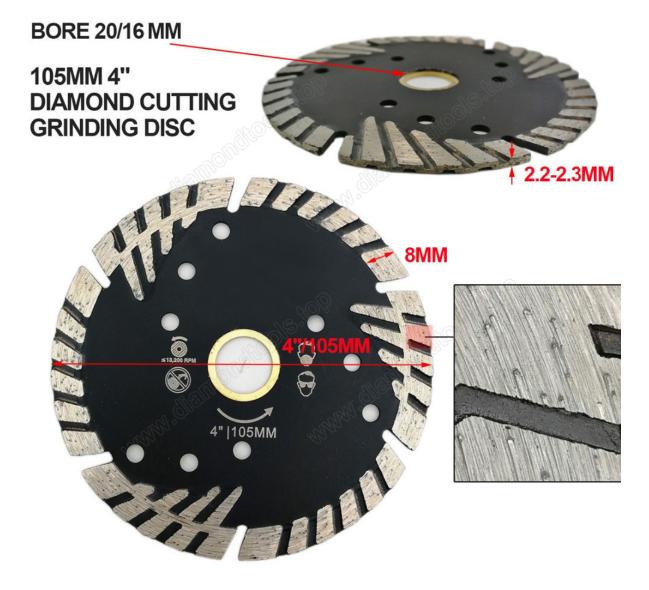

Specification: Hot pressed Diamond Turbo Blade with Slant Triangle teeth Diamond cutting disc (Please order the right size as per your request)

| riedse order the right size as per your request, |     |      |                   |                       |
|--------------------------------------------------|-----|------|-------------------|-----------------------|
| Item                                             | ММ  | Inch | BORE/Flange       | Thickness of segments |
| 105MM Bore20                                     | 105 | 4    | 20MM Reducer 16MM | 2.0MM-2.1MM           |
| 115MM Bore22                                     | 115 | 4/12 | 22.23MM ( 7/8")   | 2.3MM-2.4MM           |
| 105MM M14                                        | 105 | 4    | M14 Flange        | 2.0MM-2.1MM           |
| 115MM M14                                        | 115 | 4/12 | M14 Flange        | 2.3MM-2.4MM           |
| 125MM M14                                        | 125 | 5    | M14 Flange        | 2.3MM-2.4MM           |
| 180MM M14                                        | 180 | 7    | M14 Flange        | 2.4MM-2.5MM           |
| 230MM M14                                        | 230 | 9    | M14 Flange        | 2.6MM-2.7MM           |
| 180MM F22                                        | 180 | 7    | 22.23MM Flange    | 2.4MM-2.5MM           |
| 230MM F22                                        | 230 | 9    | 22.23MM Flange    | 2.6MM-2.7MM           |