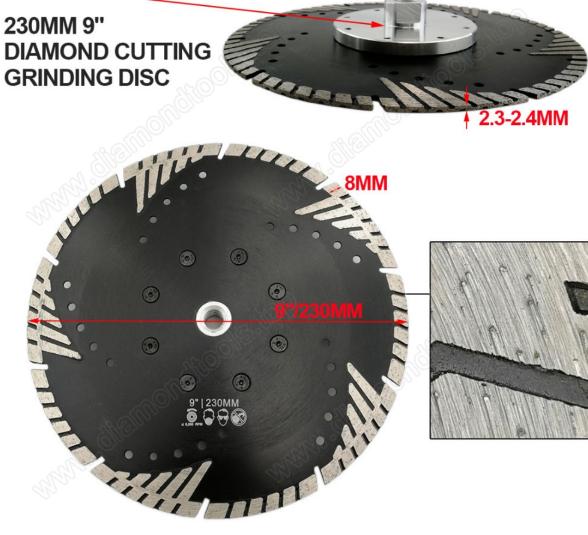

Specification: Hot pressed Diamond Turbo Blade with Slant Triangle teeth Diamond cutting disc (Please order the right size as per your request)

| riedse order the right size as per your request, |     |      |                   |                       |
|--------------------------------------------------|-----|------|-------------------|-----------------------|
| Item                                             | ММ  | Inch | BORE/Flange       | Thickness of segments |
| 105MM Bore20                                     | 105 | 4    | 20MM Reducer 16MM | 2.0MM-2.1MM           |
| 115MM Bore22                                     | 115 | 4/12 | 22.23MM ( 7/8")   | 2.3MM-2.4MM           |
| 105MM M14                                        | 105 | 4    | M14 Flange        | 2.0MM-2.1MM           |
| 115MM M14                                        | 115 | 4/12 | M14 Flange        | 2.3MM-2.4MM           |
| 125MM M14                                        | 125 | 5    | M14 Flange        | 2.3MM-2.4MM           |
| 180MM M14                                        | 180 | 7    | M14 Flange        | 2.4MM-2.5MM           |
| 230MM M14                                        | 230 | 9    | M14 Flange        | 2.6MM-2.7MM           |
| 180MM F22                                        | 180 | 7    | 22.23MM Flange    | 2.4MM-2.5MM           |
| 230MM F22                                        | 230 | 9    | 22.23MM Flange    | 2.6MM-2.7MM           |

#### **Picture:**

Hot pressed Diamond Turbo Blade with Slant Triangle teeth Diamond cutting disc

Boreway Machinery Co., Ltd. www.diamondtools.top www.boreway.com