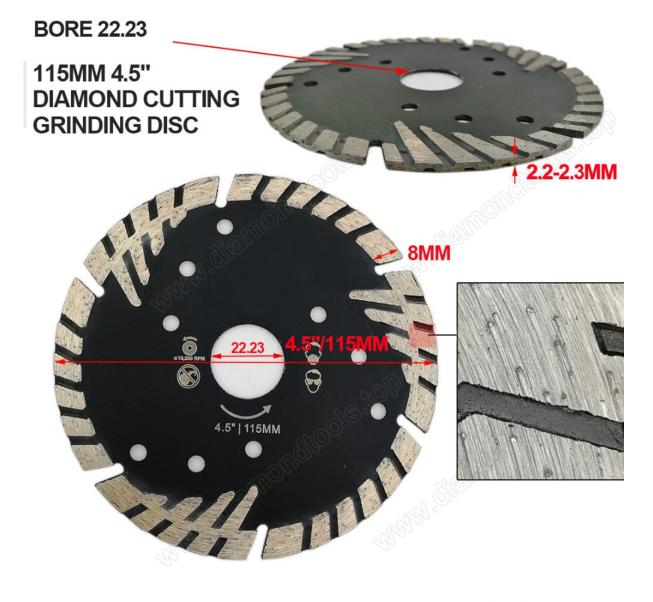

Specification: Hot pressed Diamond Turbo Blade with Slant Triangle teeth Diamond cutting disc (Please order the right size as per your request)

| riedse order the right size as per your request, |     |      |                   |                       |
|--------------------------------------------------|-----|------|-------------------|-----------------------|
| Item                                             | ММ  | Inch | BORE/Flange       | Thickness of segments |
| 105MM Bore20                                     | 105 | 4    | 20MM Reducer 16MM | 2.0MM-2.1MM           |
| 115MM Bore22                                     | 115 | 4/12 | 22.23MM ( 7/8")   | 2.3MM-2.4MM           |
| 105MM M14                                        | 105 | 4    | M14 Flange        | 2.0MM-2.1MM           |
| 115MM M14                                        | 115 | 4/12 | M14 Flange        | 2.3MM-2.4MM           |
| 125MM M14                                        | 125 | 5    | M14 Flange        | 2.3MM-2.4MM           |
| 180MM M14                                        | 180 | 7    | M14 Flange        | 2.4MM-2.5MM           |
| 230MM M14                                        | 230 | 9    | M14 Flange        | 2.6MM-2.7MM           |
| 180MM F22                                        | 180 | 7    | 22.23MM Flange    | 2.4MM-2.5MM           |
| 230MM F22                                        | 230 | 9    | 22.23MM Flange    | 2.6MM-2.7MM           |