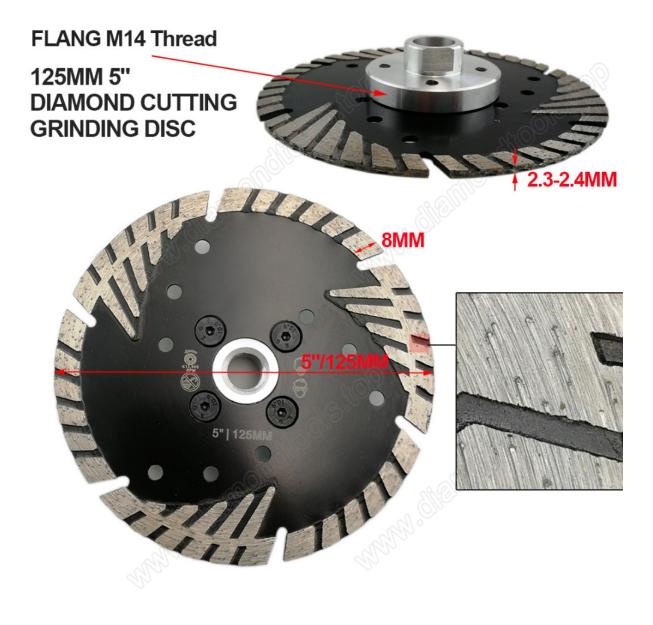

Specification: Hot pressed Diamond Turbo Blade with Slant Triangle teeth Diamond cutting disc (Please order the right size as per your request)

| riedse order the right size as per your request, |     |      |                   |                       |
|--------------------------------------------------|-----|------|-------------------|-----------------------|
| Item                                             | ММ  | Inch | BORE/Flange       | Thickness of segments |
| 105MM Bore20                                     | 105 | 4    | 20MM Reducer 16MM | 2.0MM-2.1MM           |
| 115MM Bore22                                     | 115 | 4/12 | 22.23MM ( 7/8")   | 2.3MM-2.4MM           |
| 105MM M14                                        | 105 | 4    | M14 Flange        | 2.0MM-2.1MM           |
| 115MM M14                                        | 115 | 4/12 | M14 Flange        | 2.3MM-2.4MM           |
| 125MM M14                                        | 125 | 5    | M14 Flange        | 2.3MM-2.4MM           |
| 180MM M14                                        | 180 | 7    | M14 Flange        | 2.4MM-2.5MM           |
| 230MM M14                                        | 230 | 9    | M14 Flange        | 2.6MM-2.7MM           |
| 180MM F22                                        | 180 | 7    | 22.23MM Flange    | 2.4MM-2.5MM           |
| 230MM F22                                        | 230 | 9    | 22.23MM Flange    | 2.6MM-2.7MM           |

## FLANG M14 Thread

## FLANG M14 Thread

If you want to know more diamond saw blade, please click here <u>Stone Cutting T</u> ools