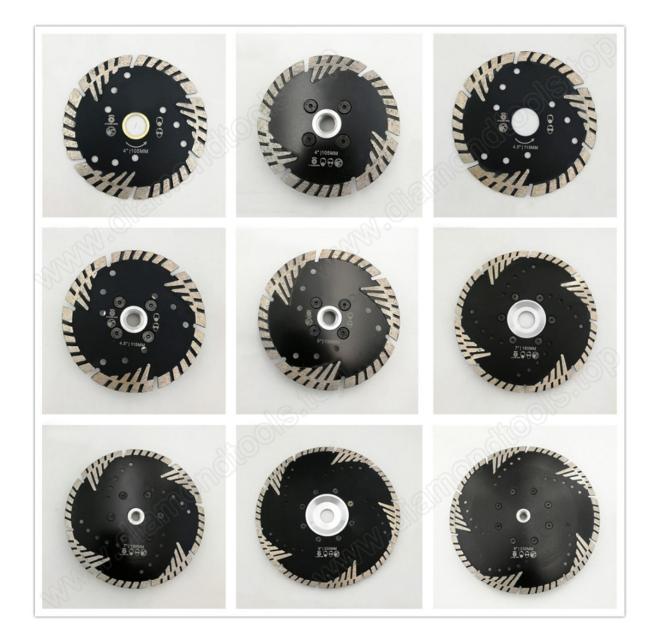

Specification: Hot pressed Diamond Turbo Blade with Slant Triangle teeth Diamond cutting disc (Please order the right size as per your request)

| riedse order the right size as per your request, |     |      |                   |                       |
|--------------------------------------------------|-----|------|-------------------|-----------------------|
| Item                                             | ММ  | Inch | BORE/Flange       | Thickness of segments |
| 105MM Bore20                                     | 105 | 4    | 20MM Reducer 16MM | 2.0MM-2.1MM           |
| 115MM Bore22                                     | 115 | 4/12 | 22.23MM ( 7/8")   | 2.3MM-2.4MM           |
| 105MM M14                                        | 105 | 4    | M14 Flange        | 2.0MM-2.1MM           |
| 115MM M14                                        | 115 | 4/12 | M14 Flange        | 2.3MM-2.4MM           |
| 125MM M14                                        | 125 | 5    | M14 Flange        | 2.3MM-2.4MM           |
| 180MM M14                                        | 180 | 7    | M14 Flange        | 2.4MM-2.5MM           |
| 230MM M14                                        | 230 | 9    | M14 Flange        | 2.6MM-2.7MM           |
| 180MM F22                                        | 180 | 7    | 22.23MM Flange    | 2.4MM-2.5MM           |
| 230MM F22                                        | 230 | 9    | 22.23MM Flange    | 2.6MM-2.7MM           |

#### **Picture:**

Hot pressed Diamond Turbo Blade with Slant Triangle teeth Diamond cutting disc

Boreway Machinery Co., Ltd. www.diamondtools.top www.boreway.com