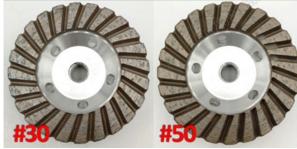

## 5/8-11 Female Thread

Professional Quality
High efficiency and long life
#30 Coarse, #50 Medium
#100 Fine

Resin Filled between the segments, help to grinding smoothly

# DIAMOND TURBO GRINDING WHEEL