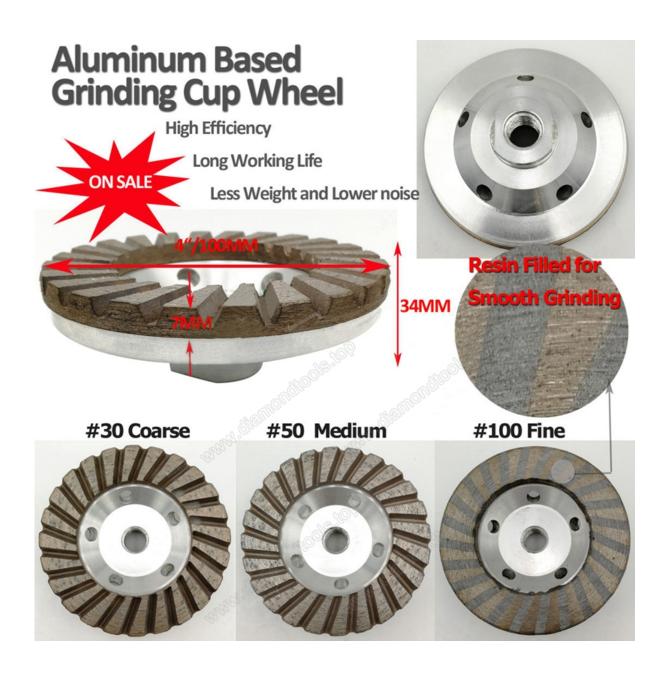

#### Feature:

- 1. Resin filled help to get better finishing, less scratch;
- 2. Aluminum base provide light weight and lower noise;
- 2. Hot-Pressed segments, efficient and smooth grinding;
- 3. Characterized by high working efficiency and using easily;
- 4. The diamond cup wheels include single row and double row;
- 5. It attaches to hand held grinders and floor polishing machine;
- 6. Applicable for fast grinding, rough deburring and smooth shaping and finishing of stones, masonry materials.

## 5/8-11 Female Thread

Professional Quality
High efficiency and long life
#30 Coarse, #50 Medium
#100 Fine

Resin Filled between the segments, help to grinding smoothly

## ALUMINUM BASED DIAMOND GRINDING CUP WHEEL

HIGH Quality Metal Bond, Industrial Diamond Grain

MULTI Application: Granite Marble Concrete

LIGHT Weight Low Noise and easy to operate

RESIN Filled help to decrease the scratch