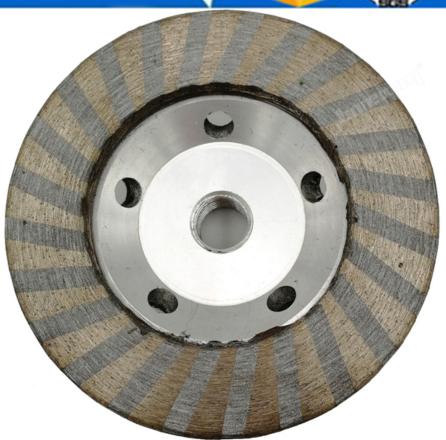

### **Pictures:**

#### **Pictures:**

Aluminum Based Grinding Cup Wheel Diamond fine grinding with great finishing