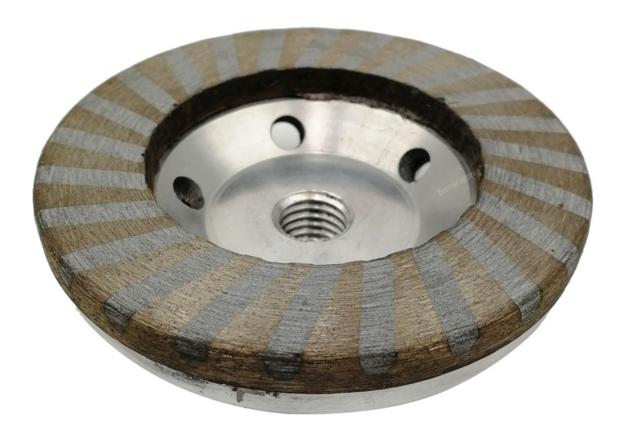

### **Pictures:**

#### **Pictures:**

Aluminum Based Grinding Cup Wheel Diamond fine grinding with great finishing