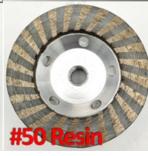

## 5/8-11 Female Thread

Professional Quality
High efficiency and long life
#30 Coarse, #50 Medium
#100 Fine

Resin Filled between the segments, help to grinding smoothly

## Aluminum Based Grinding Cup Wheel Diamond fine grinding with great finishing wholesale grinding wheel

| Diameter    | Connection                                      | Segment size  | Grits |
|-------------|-------------------------------------------------|---------------|-------|
| 4inch/100mm | Bore 22.23mm (7/8inch) with reducer washer 16mm | 7mm thickness | 30    |
| 4inch/100mm | Bore 22.23mm (7/8inch) with reducer washer 16mm | 7mm thickness | 50    |
| 4inch/100mm | Bore 22.23mm (7/8inch) with reducer washer 16mm | 7mm thickness | 50R   |
| 4inch/100mm | Bore 22.23mm (7/8inch) with reducer washer 16mm | 7mm thickness | 100R  |
| 4inch/100mm | M14 Thread                                      | 7mm thickness | 50R   |
| 4inch/100mm | M14 Thread                                      | 7mm thickness | 100R  |