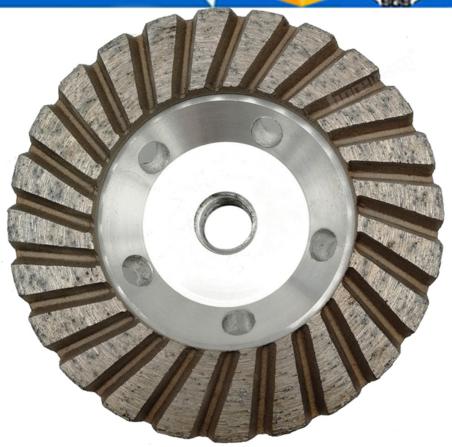

### **Pictures:**

#### **Pictures:**

Aluminum Based Grinding Cup Wheel Diamond fine grinding with great finishing