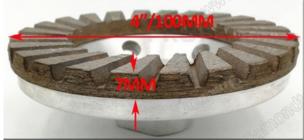

## Aluminum Based Grinding Cup Wheel Diamond fine grinding with great finishing wholesale grinding wheel

| Diameter    | Connection                                      | Segment size  | Grits |
|-------------|-------------------------------------------------|---------------|-------|
| 4inch/100mm | Bore 22.23mm (7/8inch) with reducer washer 16mm | 7mm thickness | 30    |
| 4inch/100mm | Bore 22.23mm (7/8inch) with reducer washer 16mm | 7mm thickness | 50    |
| 4inch/100mm | Bore 22.23mm (7/8inch) with reducer washer 16mm | 7mm thickness | 50R   |
| 4inch/100mm | Bore 22.23mm (7/8inch) with reducer washer 16mm | 7mm thickness | 100R  |
| 4inch/100mm | M14 Thread                                      | 7mm thickness | 50R   |
| 4inch/100mm | M14 Thread                                      | 7mm thickness | 100R  |