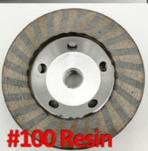

## 5/8-11 Female Thread

Professional Quality
High efficiency and long life
#30 Coarse, #50 Medium
#100 Fine

Resin Filled between the segments, help to grinding smoothly

## Aluminum Based Grinding Cup Wheel Diamond fine grinding with great finishing wholesale grinding wheel

| Diameter    | Connection                                      | Segment size  | Grits |
|-------------|-------------------------------------------------|---------------|-------|
| 4inch/100mm | Bore 22.23mm (7/8inch) with reducer washer 16mm | 7mm thickness | 30    |
| 4inch/100mm | Bore 22.23mm (7/8inch) with reducer washer 16mm | 7mm thickness | 50    |
| 4inch/100mm | Bore 22.23mm (7/8inch) with reducer washer 16mm | 7mm thickness | 50R   |
| 4inch/100mm | Bore 22.23mm (7/8inch) with reducer washer 16mm | 7mm thickness | 100R  |
| 4inch/100mm | M14 Thread                                      | 7mm thickness | 50R   |
| 4inch/100mm | M14 Thread                                      | 7mm thickness | 100R  |