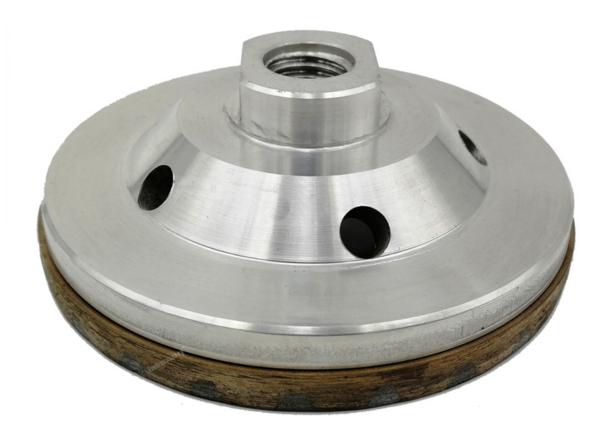

### **Pictures:**

## Aluminum Based Grinding Cup Wheel Diamond fine grinding with great finishing wholesale grinding wheel

| Diameter    | Connection                                      | Segment size  | Grits |
|-------------|-------------------------------------------------|---------------|-------|
| 4inch/100mm | Bore 22.23mm (7/8inch) with reducer washer 16mm | 7mm thickness | 30    |
| 4inch/100mm | Bore 22.23mm (7/8inch) with reducer washer 16mm | 7mm thickness | 50    |
| 4inch/100mm | Bore 22.23mm (7/8inch) with reducer washer 16mm | 7mm thickness | 50R   |
| 4inch/100mm | Bore 22.23mm (7/8inch) with reducer washer 16mm | 7mm thickness | 100R  |
| 4inch/100mm | M14 Thread                                      | 7mm thickness | 50R   |
| 4inch/100mm | M14 Thread                                      | 7mm thickness | 100R  |

#### **Pictures:**

Aluminum Based Grinding Cup Wheel Diamond fine grinding with great finishing