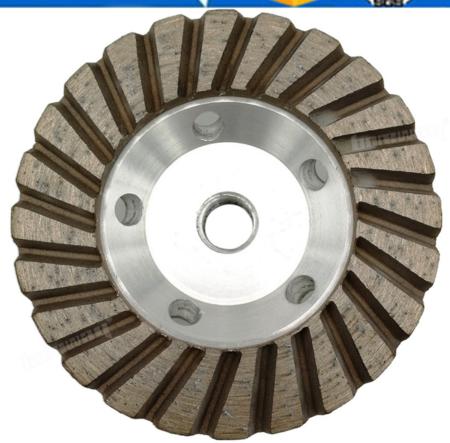

### **Pictures:**

#### **Pictures:**

Aluminum Based Grinding Cup Wheel Diamond fine grinding with great finishing