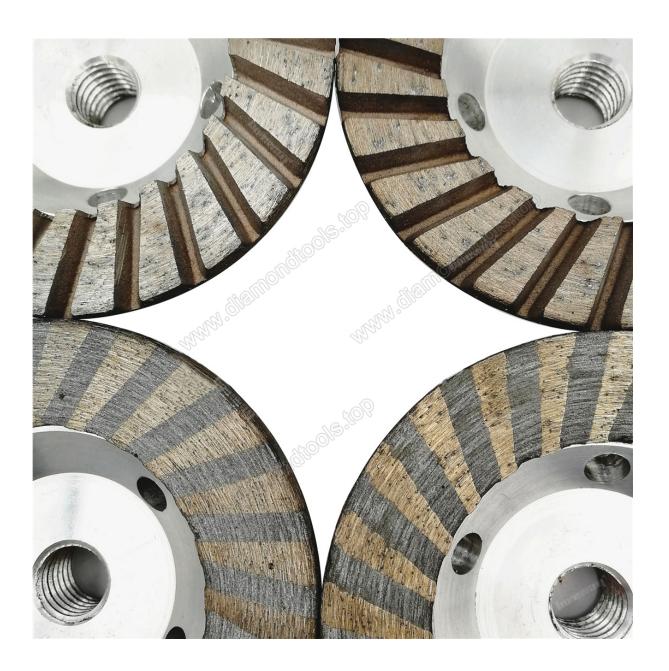

### **Pictures:**

#### **Pictures:**

Aluminum Based Grinding Cup Wheel Diamond fine grinding with great finishing