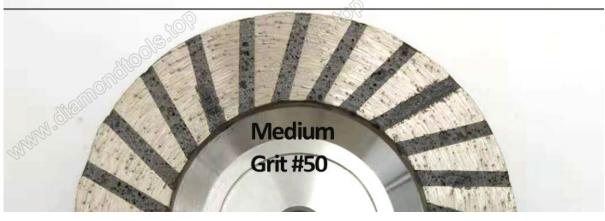

## 5/8-11 Female Thread

Professional Quality
High efficiency and long life
#30 Coarse, #50 Medium
#100 Fine

Resin Filled between the segments, help to grinding smoothly