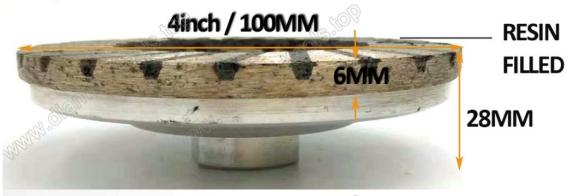

## Aluminum Based Grinding Cup Wheel Diamond fine grinding with great finishing wholesale grinding wheel

| Diameter    | Connection                                      | Segment size  | Grits |
|-------------|-------------------------------------------------|---------------|-------|
| 4inch/100mm | Bore 22.23mm (7/8inch) with reducer washer 16mm | 7mm thickness | 30    |
| 4inch/100mm | Bore 22.23mm (7/8inch) with reducer washer 16mm | 7mm thickness | 50    |
| 4inch/100mm | Bore 22.23mm (7/8inch) with reducer washer 16mm | 7mm thickness | 50R   |
| 4inch/100mm | Bore 22.23mm (7/8inch) with reducer washer 16mm | 7mm thickness | 100R  |
| 4inch/100mm | M14 Thread                                      | 7mm thickness | 50R   |
| 4inch/100mm | M14 Thread                                      | 7mm thickness | 100R  |

#### **Pictures:**

Aluminum Based Grinding Cup Wheel Diamond fine grinding with great finishing