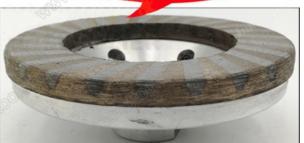

#### **Pictures:**

Aluminum Based Grinding Cup Wheel Diamond fine grinding with great finishing

### Introduction:

Aluminum Based Grinding Cup Wheel Diamond fine grinding with great finishing wholesale grinding wheel are designed for fast rough dry or water-cooling grinding and sharping of marble and granite surfaces, cormers edges and and angles, comes in aluminum base providing light weight and fast cooling effect by high comductivity.

**Aluminium cup wheels**, This aluminium base diamond stone grinding cup wheel are mainly used for stone grinding on the manual grinding machines, the thread could be in M14, 5/8-11 or 22.23mm. It's the most cost-effective diamond grinding cup wheel for your stone.