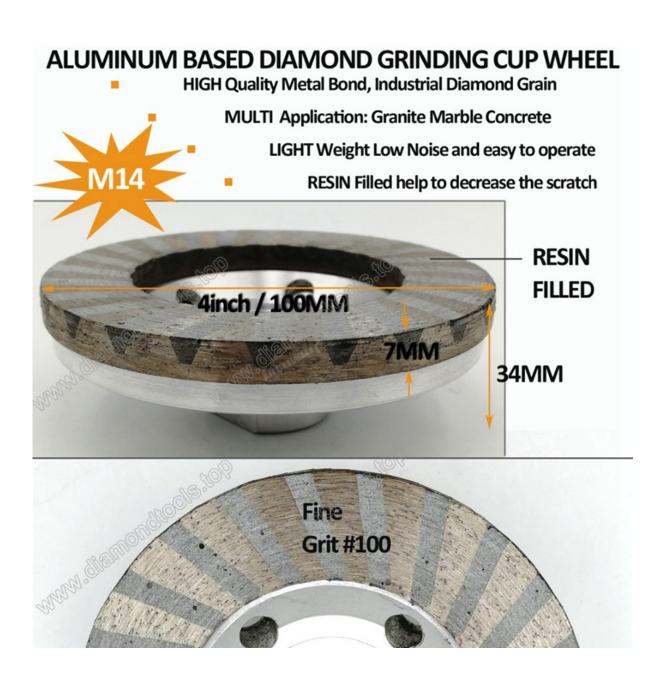

## ALUMINUM BASED DIAMOND GRINDING CUP WHEEL

HIGH Quality Metal Bond, Industrial Diamond Grain

MULTI Application: Granite Marble Concrete

LIGHT Weight Low Noise and easy to operate

RESIN Filled help to decrease the scratch