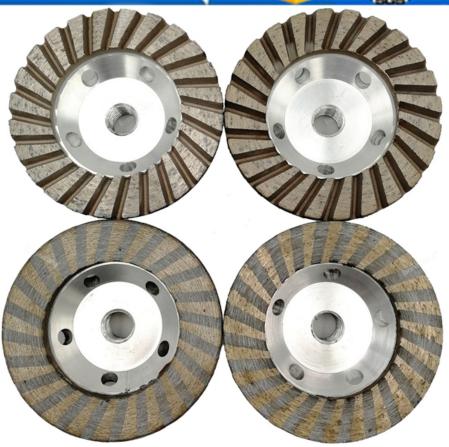

### **Pictures:**

#### **Pictures:**

Aluminum Based Grinding Cup Wheel Diamond fine grinding with great finishing