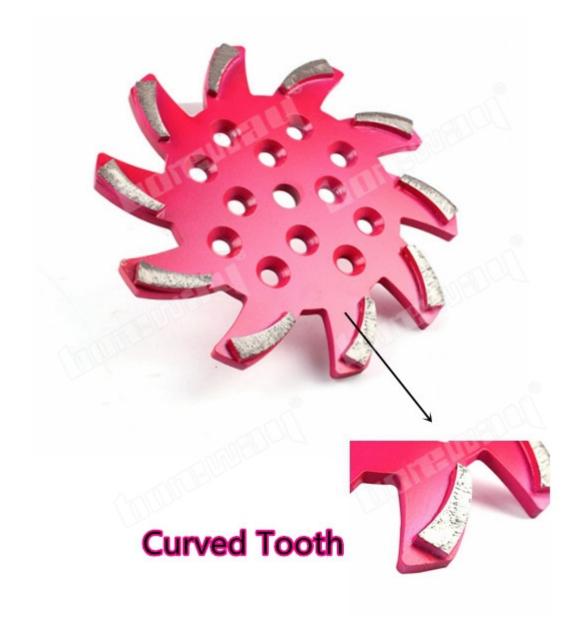

#### Advantages:

1. Venting holes for fast, dry or wet grinding with long life.

2. Grinding segments with heat treated steel bodies which provide increases durability and wheel life.

3. The high diamond concentration provides for a faster cut rate while the high quality of the diamonds provides longer blade life.

**Features:** 

- 1. Suitable for use on grinding on marble, tile, concrete, and rock.
- 2. Diamond Cup Wheel is ideal for beveling, smoothing and shaping.
- 3. Concrete Grinding Pads. Venting holes for fast, dry or wet grinding with long life.

4. Grinding segments with heat treated steel bodies which provide increases durability and grinding life.

5. The high diamond concentration provides for a faster cut rate while the high quality of the diamonds provides longer blade life.