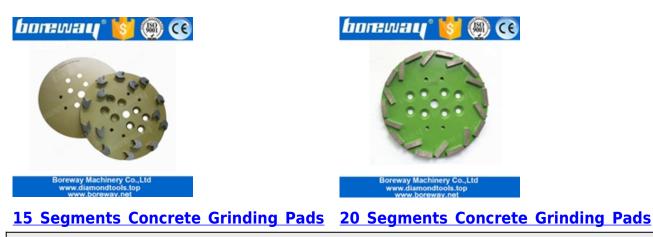

#### **Specifications:**

The following are normal specifications Concrete Grinding Pads:

| Name:              | Concrete Grinding Pads   |
|--------------------|--------------------------|
| Size:              | 16- 27,etc               |
| Segment Size:      | 10 Segments              |
| Diameter:          | 10 Inch (D250mm)         |
| Surface Finishing: | Color Painting           |
| Connection:        | Quick Lock Connection    |
| Machine:           | General Grinding Machine |

| Segments Material: | Diamonds And Metal Powder                       |
|--------------------|-------------------------------------------------|
| Bond Available:    | Soft Bond, Medium Bond, Hard Bond               |
| Process:           | Cold Pressed Sintered,<br>High-Frequency Welded |

### **Concrete Grinding Pads:**

10 inch (D250MM)

Connection: Quick Lock Connection