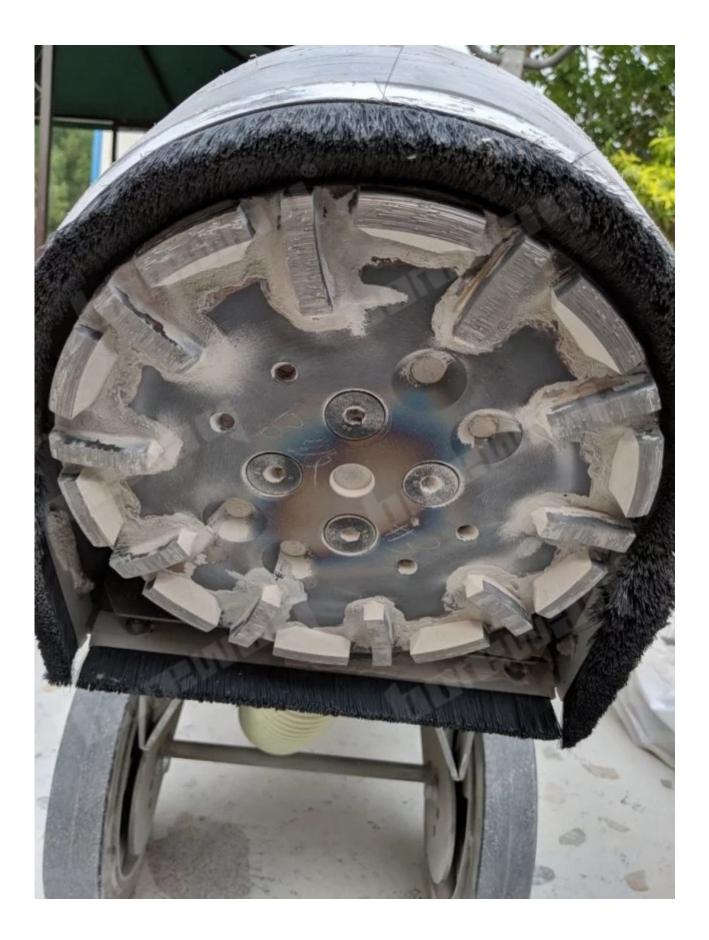

# **10 Inch Sharp Segmented Diamond Grinding Cup Wheel Concrete Grinding Pads For Concrete Floor**

Using **Concrete Grinding Pads** is the most efficient way to grind from marks and imperfections in concrete, as well as masonry, stone and other vonstruction materials.

**Concrete Grinding Pads.** This single row cup whell is designed for fast removal rates and long lifespan.

### **Concrete Grinding Pads:**

10 inch (D250MM)

Connection: Quick Lock Connection