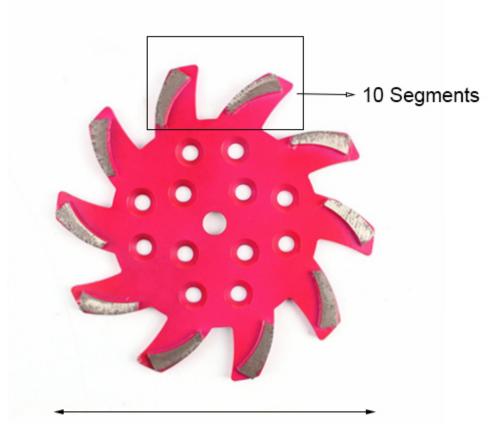

#### **Specifications:**

The following are normal specifications Concrete Grinding Pads:

| Name:              | Concrete Grinding Pads   |
|--------------------|--------------------------|
| Size:              | 16- 27,etc               |
| Segment Size:      | 10 Segments              |
| Diameter:          | 10 Inch (D250mm)         |
| Surface Finishing: | Color Painting           |
| Connection:        | Quick Lock Connection    |
| Machine:           | General Grinding Machine |

### **Concrete Grinding Pads:**

10 inch (D250MM)

Connection: Quick Lock Connection