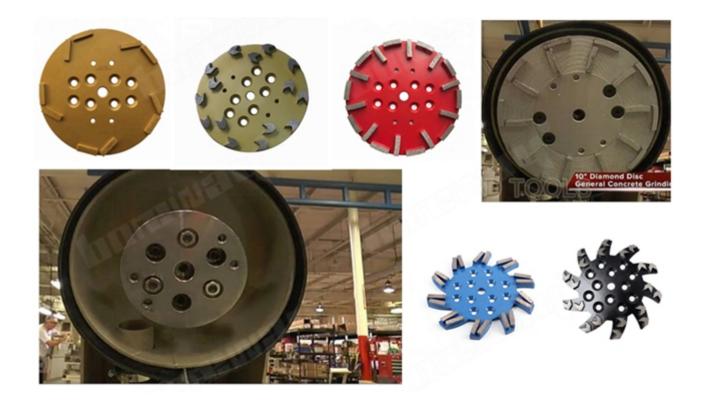

# **10 Inch Sharp Segmented Diamond Grinding Cup Wheel Concrete Grinding Pads For Concrete Floor**

Using **Concrete Grinding Pads** is the most efficient way to grind from marks and imperfections in concrete, as well as masonry, stone and other vonstruction materials.

**Concrete Grinding Pads.** This single row cup whell is designed for fast removal rates and long lifespan.

### **Concrete Grinding Pads:**

10 inch (D250MM)

Connection: Quick Lock Connection

#### **Bond To Choose:**

Choosing between soft, medium, and hard bonds.

1.Soft Bond (Yellow) – The metallic powder in the sintered segment wears away quickly releasing dull diamond crystals exposing new abrasive crystals to cut efficiently. Best used on hard surfaces.

2.Medium Bond (Red) - A metal bond strength right between that of soft and hard bonds.

3.Hard Bond (Black) – The bond of the metallic powder in the segment wears away slowly and prevents premature wear against soft, abrasive surfaces.