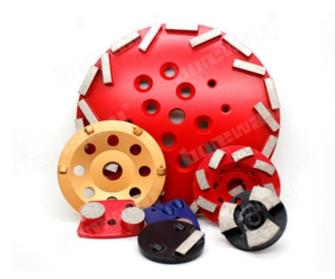

# **10 Inch Sharp Segmented Diamond Grinding Cup Wheel Concrete Grinding Pads For Concrete Floor**

Using **Concrete Grinding Pads** is the most efficient way to grind from marks and imperfections in concrete, as well as masonry, stone and other vonstruction materials.

**Concrete Grinding Pads.** This single row cup whell is designed for fast removal rates and long lifespan.

### **Applications:**

**Concrete Grinding Pads.** Granite, marble, concrete products, masonry material and all types of natural stone.

Grit To Choose:

Concrete Grinding Pads. Metal bond diamonds have high strength, excellent wear resistance, and a low friction coefficient.