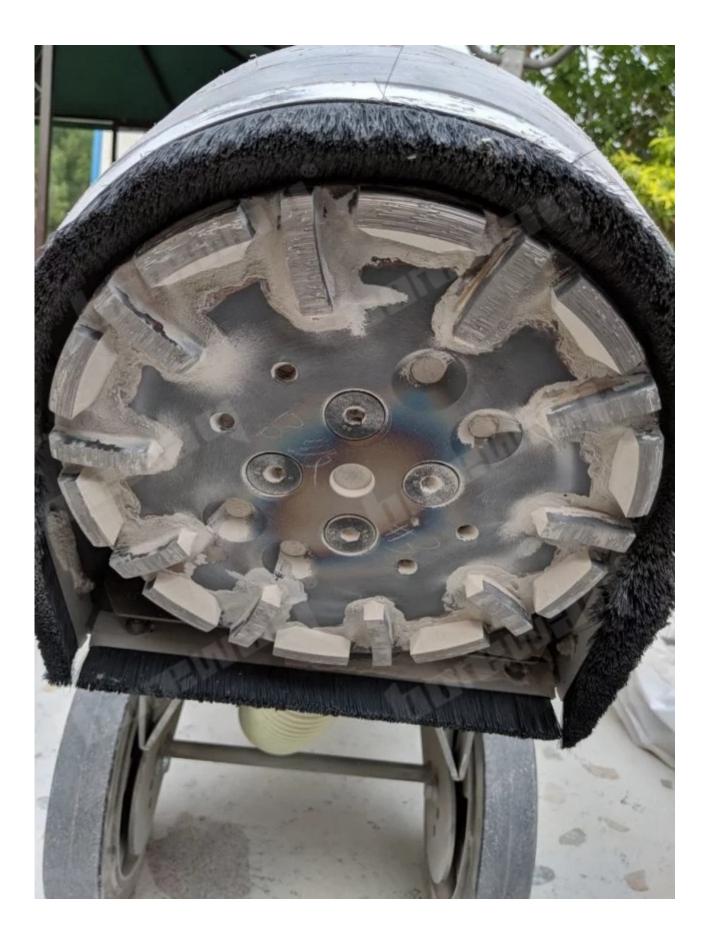

#### Advantages:

1. Diamond Grinding Plate Venting holes for fast, dry or wet grinding with long life.

2. Grinding segments with heat treated steel bodies which provide increases durability and wheel life.

3. The high diamond concentration provides for a faster cut rate while the high quality of the diamonds provides longer blade life.

**Features:** 

- 1. Suitable for use on grinding on marble, tile, concrete, and rock.
- 2. Diamond Cup Wheel is ideal for beveling, smoothing and shaping.
- 3. Diamond Grinding Plate. Venting holes for fast, dry or wet grinding with long life.

4. Grinding segments with heat treated steel bodies which provide increases durability and grinding life.

5. The high diamond concentration provides for a faster cut rate while the high quality of the diamonds provides longer blade life.