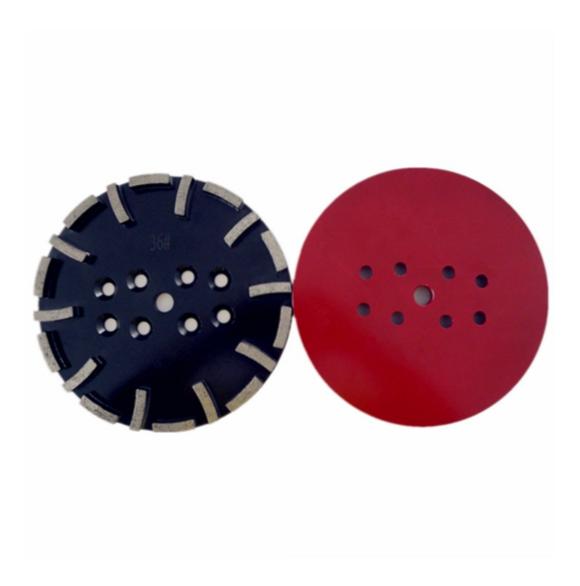

#### 10 Inch Diamond Grinding Plate With 20 Segments For Concrete Terrazzo Floor

Using **Diamond Grinding Plate** is the most efficient way to grind from marks and imperfections in concrete, as well as masonry, stone and other vonstruction materials.

**Diamond Grinding Plate.** This single row cup whell is designed for fast removal rates and long lifespan.