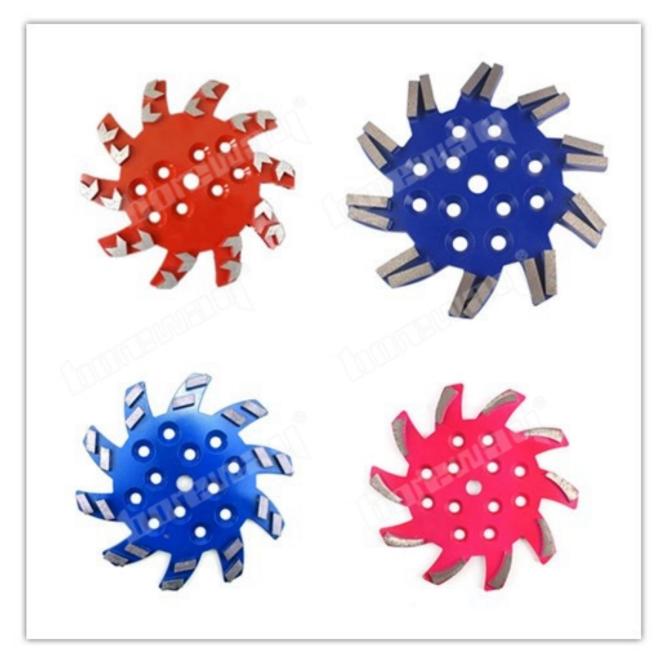

#### 10 Inch Diamond Grinding Plate With 20 Segments For Concrete Terrazzo Floor

Using **Diamond Grinding Plate** is the most efficient way to grind from marks and imperfections in concrete, as well as masonry, stone and other vonstruction materials.

**Diamond Grinding Plate.** This single row cup whell is designed for fast removal rates and long lifespan.

#### **Specifications:**

The following are normal specifications **Diamond Grinding Plate:** 

| Name:              | Diamond Grinding Plate |
|--------------------|------------------------|
| Size:              | 20 Segments            |
| Segments Grit:     | 16- 270#,etc           |
| Segment Size:      | 40*10*10mm*20T         |
| Diameter:          | 10 Inch (D250mm)       |
| Surface Finishing: | Color Painting         |
| Connection:        | Quick Lock Connection  |