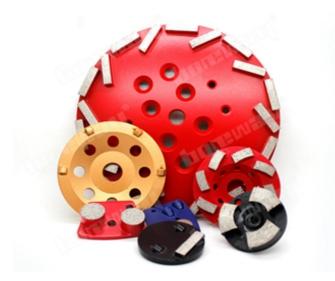

### **Descriptions:**

#### 10 Inch Diamond Grinding Plate With 20 Segments For Concrete Terrazzo Floor

Using **Diamond Grinding Plate** is the most efficient way to grind from marks and imperfections in concrete, as well as masonry, stone and other vonstruction materials.

**Diamond Grinding Plate.** This single row cup whell is designed for fast removal rates and long lifespan.