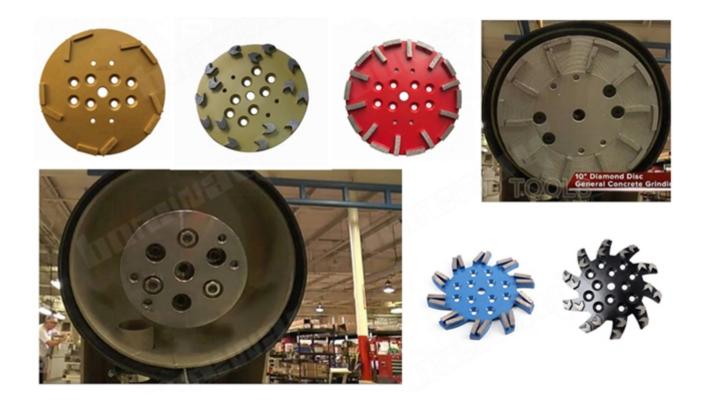

#### **Specifications:**

The following are normal specifications **Diamond Grinding Plate:** 

| Name:              | Diamond Grinding Plate |
|--------------------|------------------------|
| Size:              | 20 Segments            |
| Segments Grit:     | 16- 270#,etc           |
| Segment Size:      | 40*10*10mm*20T         |
| Diameter:          | 10 Inch (D250mm)       |
| Surface Finishing: | Color Painting         |
| Connection:        | Quick Lock Connection  |

| Machine:           | General Grinding Machine                        |
|--------------------|-------------------------------------------------|
| Segments Material: | Diamonds And Metal Powder                       |
| Bond Available:    | Soft Bond, Medium Bond, Hard Bond               |
| Process:           | Cold Pressed Sintered,<br>High-Frequency Welded |

### **Diamond Grinding Plate:**

Bond Available: Soft Bond, Medium Bond, Hard Bond