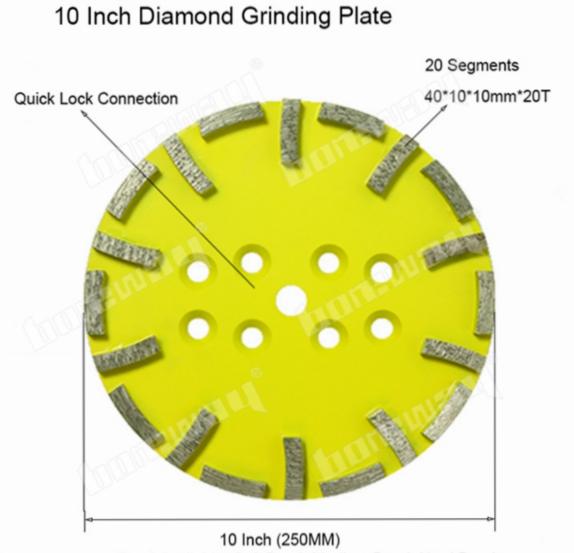

#### 10 Inch Diamond Grinding Plate With 20 Segments For Concrete Terrazzo Floor

Using **Diamond Grinding Plate** is the most efficient way to grind from marks and imperfections in concrete, as well as masonry, stone and other vonstruction materials.

#### **Specifications:**

The following are normal specifications **Diamond Grinding Plate:** 

| Name:              | Diamond Grinding Plate |
|--------------------|------------------------|
| Size:              | 20 Segments            |
| Segments Grit:     | 16- 270#,etc           |
| Segment Size:      | 40*10*10mm*20T         |
| Diameter:          | 10 Inch (D250mm)       |
| Surface Finishing: | Color Painting         |
| Connection:        | Quick Lock Connection  |