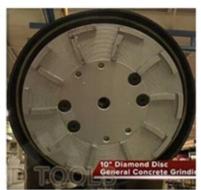

**10 Inch Concrete Grinding Pads.** This single row cup whell is designed for fast removal rates and long lifespan.

## **Specifications:**

The following are normal specifications **10 Inch Concrete Grinding Pads**:

| Name:              | 10 Inch Concrete Grinding Pads |
|--------------------|--------------------------------|
| Size:              | Twenty Arrow Segments          |
| Segments Grit:     | 16- 270#,etc                   |
| Segment Size:      | 24*14*8mm*20T                  |
| Diameter:          | 10 Inch (D250mm)               |
| Surface Finishing: | Color Painting                 |