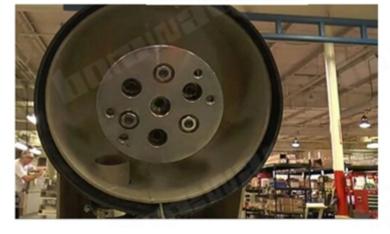

**10 Inch Concrete Grinding Pads.** This single row cup whell is designed for fast removal rates and long lifespan.

## 10 Inch Concrete Grinding Pads:

If you are interested in our products, you can click on me.