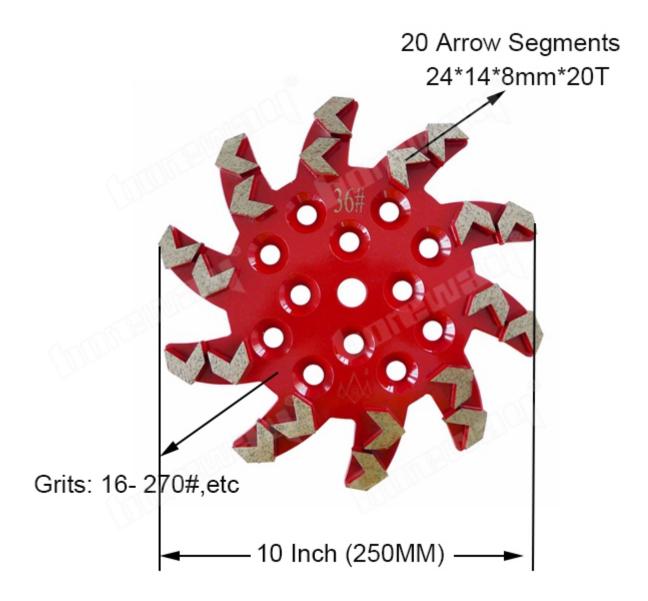

## **Specifications:**

The following are normal specifications **10 Inch Concrete Grinding Pads**:

| Name:              | 10 Inch Concrete Grinding Pads |
|--------------------|--------------------------------|
| Size:              | Twenty Arrow Segments          |
| Segments Grit:     | 16- 270#,etc                   |
| Segment Size:      | 24*14*8mm*20T                  |
| Diameter:          | 10 Inch (D250mm)               |
| Surface Finishing: | Color Painting                 |