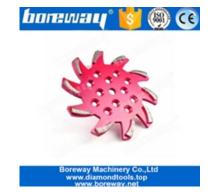

# Universal Diamond Grinding Disc 10 Inch Concrete Grinding Pads For Concrete Terrazzo Floor

Using **10 Inch Concrete Grinding Pads** is the most efficient way to grind from marks and imperfections in concrete, as well as masonry, stone and other vonstruction materials.

**10 Inch Concrete Grinding Pads.** This single row cup whell is designed for fast removal rates and long lifespan.

## **Specifications:**

The following are normal specifications **10 Inch Concrete Grinding Pads**:

| Name:              | 10 Inch Concrete Grinding Pads |
|--------------------|--------------------------------|
| Size:              | Twenty Arrow Segments          |
| Segments Grit:     | 16- 270#,etc                   |
| Segment Size:      | 24*14*8mm*20T                  |
| Diameter:          | 10 Inch (D250mm)               |
| Surface Finishing: | Color Painting                 |