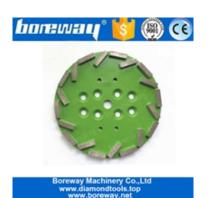

# Universal Diamond Grinding Disc 10 Inch Concrete Grinding Pads For Concrete Terrazzo Floor

Using **10 Inch Concrete Grinding Pads** is the most efficient way to grind from marks and imperfections in concrete, as well as masonry, stone and other vonstruction materials.

**10 Inch Concrete Grinding Pads.** This single row cup whell is designed for fast removal rates and long lifespan.

## **Specifications:**

The following are normal specifications **10 Inch Concrete Grinding Pads**:

| Name:              | 10 Inch Concrete Grinding Pads |
|--------------------|--------------------------------|
| Size:              | Twenty Arrow Segments          |
| Segments Grit:     | 16- 270#,etc                   |
| Segment Size:      | 24*14*8mm*20T                  |
| Diameter:          | 10 Inch (D250mm)               |
| Surface Finishing: | Color Painting                 |