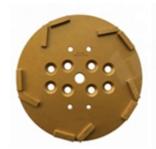

**10 Inch Concrete Grinding Pads.** This single row cup whell is designed for fast removal rates and long lifespan.

## **Specifications:**

The following are normal specifications **10 Inch Concrete Grinding Pads**:

| Name:              | 10 Inch Concrete Grinding Pads |
|--------------------|--------------------------------|
| Size:              | Twenty Arrow Segments          |
| Segments Grit:     | 16- 270#,etc                   |
| Segment Size:      | 24*14*8mm*20T                  |
| Diameter:          | 10 Inch (D250mm)               |
| Surface Finishing: | Color Painting                 |