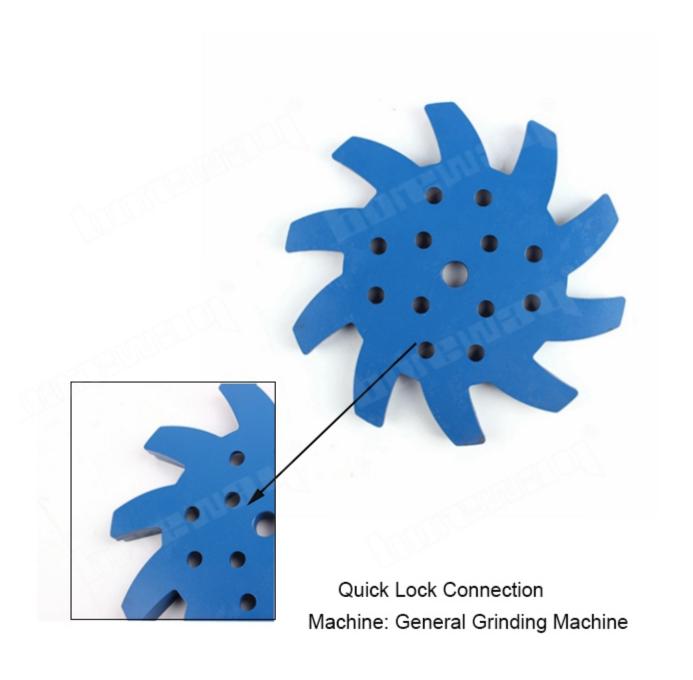

| Connection:        | Quick Lock Connection                           |
|--------------------|-------------------------------------------------|
| Machine:           | General Grinding Machine                        |
| Segments Material: | Diamonds And Metal Powder                       |
| Bond Available:    | Soft Bond, Medium Bond, Hard Bond               |
| Process:           | Cold Pressed Sintered,<br>High-Frequency Welded |