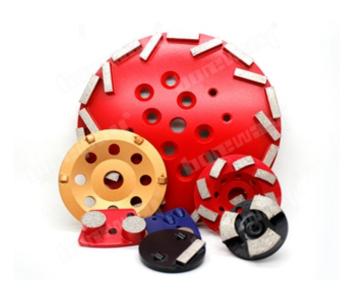

# Universal Diamond Grinding Disc 10 Inch Concrete Grinding Pads For Concrete Terrazzo Floor

Using **10 Inch Concrete Grinding Pads** is the most efficient way to grind from marks and imperfections in concrete, as well as masonry, stone and other vonstruction materials.

**10 Inch Concrete Grinding Pads.** This single row cup whell is designed for fast removal rates and long lifespan.

## **Related Products:**

10 Segments 10 Inch Concrete Grinding Pads

20 Segments 10 Inch Concrete Grinding Pads