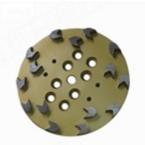

**10 Inch Concrete Grinding Pads.** This single row cup whell is designed for fast removal rates and long lifespan.

## **Specifications:**

The following are normal specifications **10 Inch Concrete Grinding Pads**:

| Name:              | 10 Inch Concrete Grinding Pads |
|--------------------|--------------------------------|
| Size:              | Twenty Arrow Segments          |
| Segments Grit:     | 16- 270#,etc                   |
| Segment Size:      | 24*14*8mm*20T                  |
| Diameter:          | 10 Inch (D250mm)               |
| Surface Finishing: | Color Painting                 |