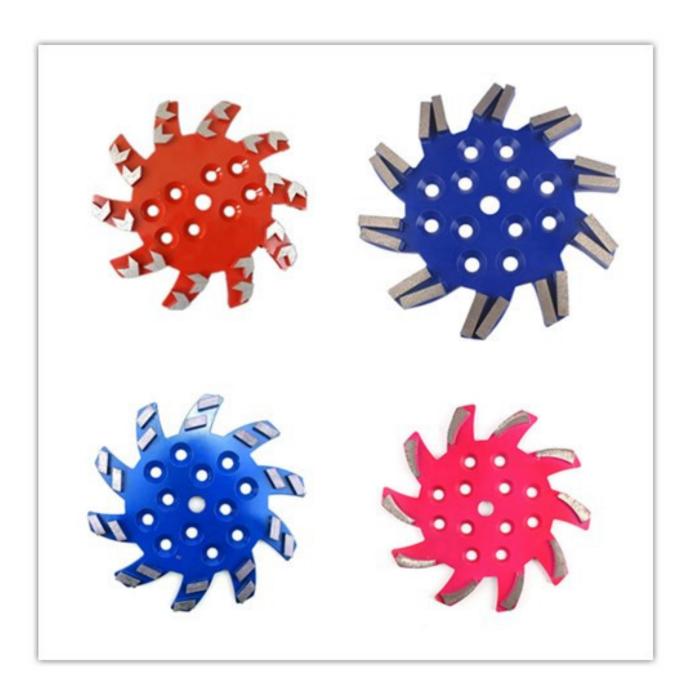

#### **Bond To Choose:**

Choosing between soft, medium, and hard bonds.

- 1.Soft Bond (Yellow) The metallic powder in the sintered segment wears away quickly releasing dull diamond crystals exposing new abrasive crystals to cut efficiently. Best used on hard surfaces.
- 2.Medium Bond (Red) A metal bond strength right between that of soft and hard bonds.
- 3.Hard Bond (Black) The bond of the metallic powder in the segment wears away slowly and prevents premature wear against soft, abrasive surfaces.