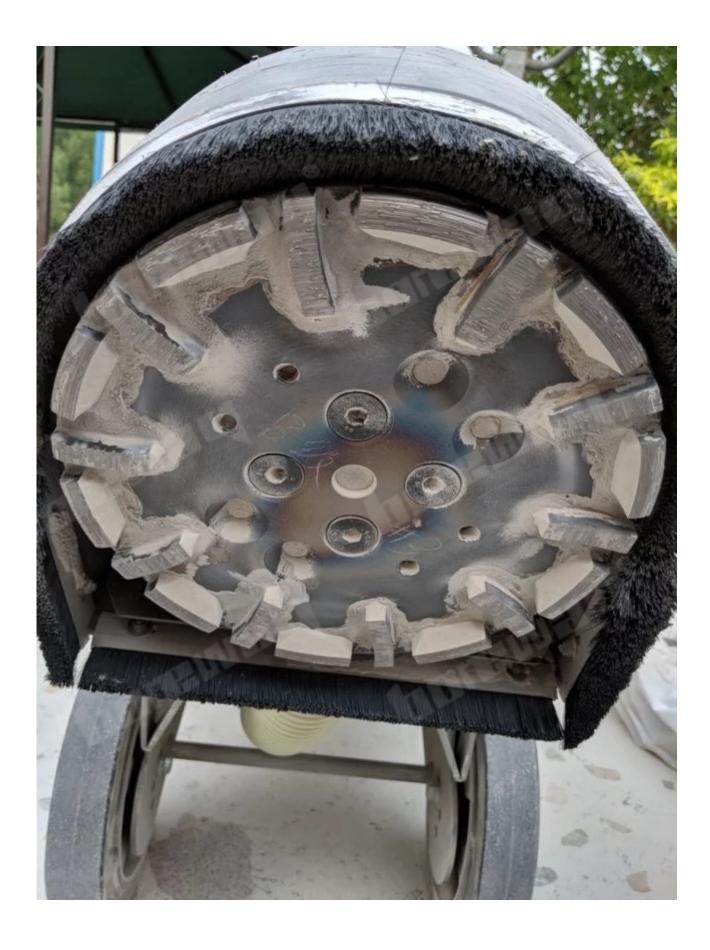

**10 Inch Concrete Grinding Pads.** This single row cup whell is designed for fast removal rates and long lifespan.

## 10 Inch Concrete Grinding Pads:

If you are interested in our products, you can click on me.