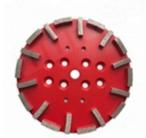

**10 Inch Concrete Grinding Pads.** This single row cup whell is designed for fast removal rates and long lifespan.

## **Specifications:**

The following are normal specifications **10 Inch Concrete Grinding Pads**:

| Name:              | 10 Inch Concrete Grinding Pads |
|--------------------|--------------------------------|
| Size:              | Twenty Arrow Segments          |
| Segments Grit:     | 16- 270#,etc                   |
| Segment Size:      | 24*14*8mm*20T                  |
| Diameter:          | 10 Inch (D250mm)               |
| Surface Finishing: | Color Painting                 |