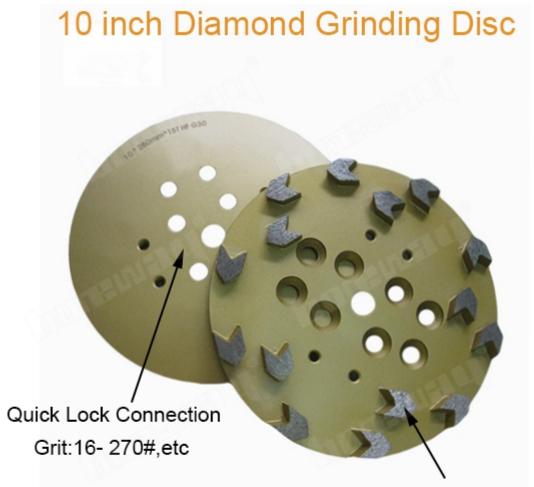

## **Specifications:**

The following are normal specifications **10 inch Diamond Grinding Disc**:

| Name:              | 10 inch Diamond Grinding Disc |
|--------------------|-------------------------------|
| Size:              | Twenty Segments               |
| Segments Grit:     | 16- 270#,etc                  |
| Segment Size:      | 40*10*10mm*20T                |
| Diameter:          | 10 Inch (D250mm)              |
| Surface Finishing: | Color Painting                |

| Connection:        | Quick Lock Connection                           |
|--------------------|-------------------------------------------------|
| Machine:           | General Grinding Machine                        |
| Segments Material: | Diamonds And Metal Powder                       |
| Bond Available:    | Soft Bond, Medium Bond, Hard Bond               |
| Process:           | Cold Pressed Sintered,<br>High-Frequency Welded |