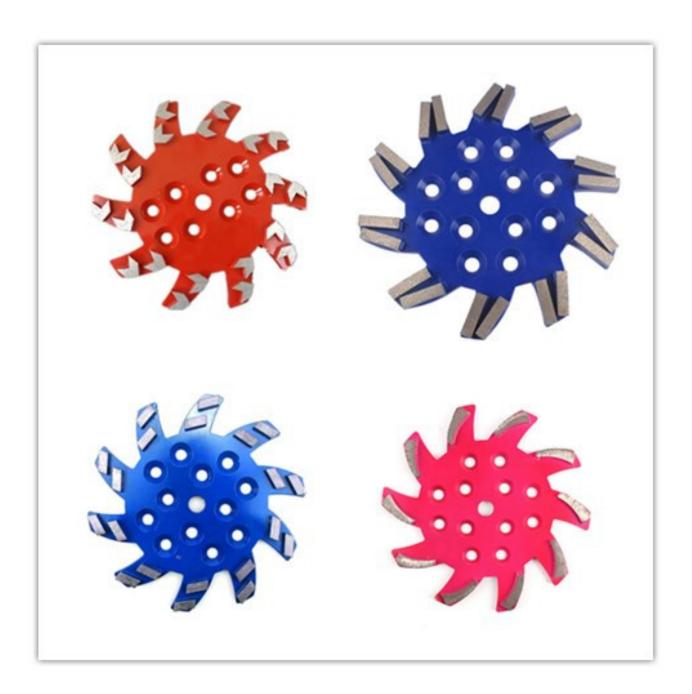

# 10 Inch 250mm Sharp Arrow Segments Diamond Grinding Disc For Concrete Terrazzo Floor

Using **10 inch Diamond Grinding Disc** is the most efficient way to grind from marks and imperfections in concrete, as well as masonry, stone and other vonstruction materials.

**10 inch Diamond Grinding Disc.** This single row cup whell is designed for fast removal rates and long lifespan.

## 10 inch Diamond Grinding Disc:

## Bond Available: Soft Bond, Medium Bond, Hard Bond

12 Arrow Segments

Segment Size: 24\*14\*8mm

If you are interested in our products, you can click on me.

#### **Bond To Choose:**

Choosing between soft, medium, and hard bonds.

- 1.Soft Bond (Yellow) The metallic powder in the sintered segment wears away quickly releasing dull diamond crystals exposing new abrasive crystals to cut efficiently. Best used on hard surfaces.
- 2.Medium Bond (Red) A metal bond strength right between that of soft and hard bonds.
- 3.Hard Bond (Black) The bond of the metallic powder in the segment wears away slowly and prevents premature wear against soft, abrasive surfaces.