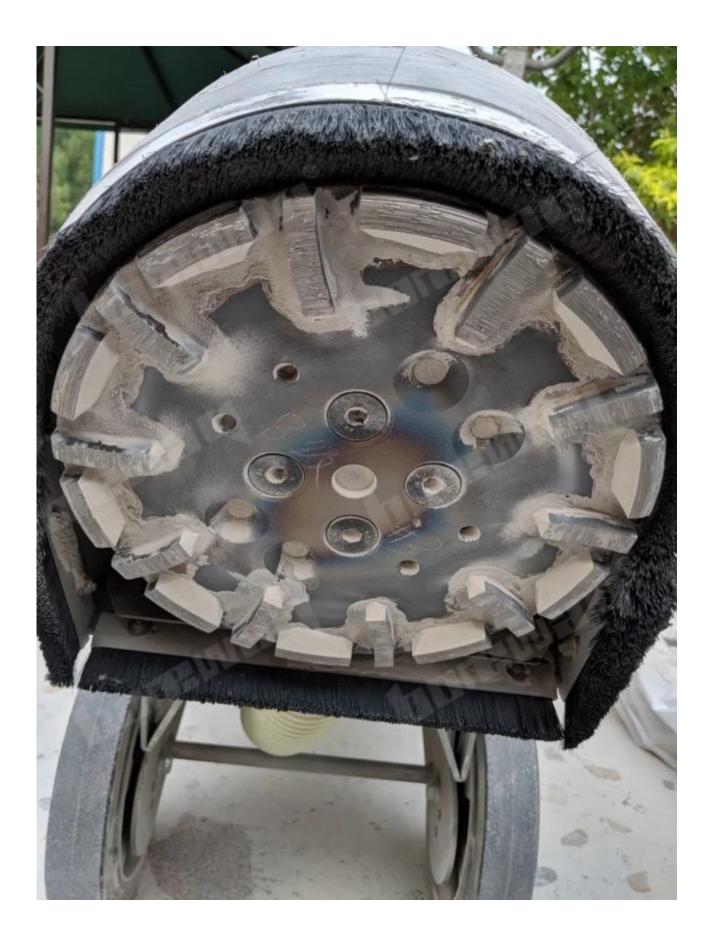

**10 inch Diamond Grinding Disc.** This single row cup whell is designed for fast removal rates and long lifespan.

## 10 inch Diamond Grinding Disc:

## Bond Available: Soft Bond, Medium Bond, Hard Bond

12 Arrow Segments

Segment Size: 24\*14\*8mm

If you are interested in our products, you can click on me.

#### **Advantages:**

- 1. 10 inch Diamond Grinding Disc Venting holes for fast, dry or wet grinding with long life.
- 2. Grinding segments with heat treated steel bodies which provide increases durability and wheel life.
- 3. The high diamond concentration provides for a faster cut rate while the high quality of the diamonds provides longer blade life.

#### **Features:**

- 1. Suitable for use on grinding on marble, tile, concrete, and rock.
- 2. Diamond Cup Wheel is ideal for beveling, smoothing and shaping.
- 3. 10 inch Diamond Grinding Disc. Venting holes for fast, dry or wet grinding with long life.
- 4. Grinding segments with heat treated steel bodies which provide increases durability and grinding life.
- 5. The high diamond concentration provides for a faster cut rate while the high quality of the diamonds provides longer blade life.