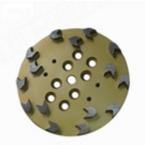

## Bond Available: Soft Bond, Medium Bond, Hard Bond

12 Arrow Segments

Segment Size: 24\*14\*8mm

If you are interested in our products, you can click on me.