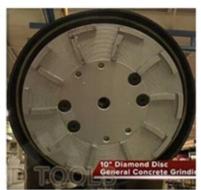

# 10 Inch 250mm Sharp Arrow Segments Diamond Grinding Disc For Concrete Terrazzo Floor

Using **10 inch Diamond Grinding Disc** is the most efficient way to grind from marks and imperfections in concrete, as well as masonry, stone and other vonstruction materials.

**10 inch Diamond Grinding Disc.** This single row cup whell is designed for fast removal rates and long lifespan.

## **Specifications:**

The following are normal specifications **10 inch Diamond Grinding Disc**:

| Name:              | 10 inch Diamond Grinding Disc |
|--------------------|-------------------------------|
| Size:              | Twenty Segments               |
| Segments Grit:     | 16- 270#,etc                  |
| Segment Size:      | 40*10*10mm*20T                |
| Diameter:          | 10 Inch (D250mm)              |
| Surface Finishing: | Color Painting                |