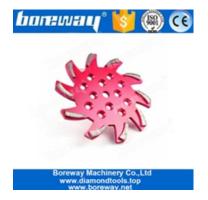

**10 inch Diamond Grinding Disc.** This single row cup whell is designed for fast removal rates and long lifespan.

## 10 inch Diamond Grinding Disc:

## Bond Available: Soft Bond, Medium Bond, Hard Bond

12 Arrow Segments

Segment Size: 24\*14\*8mm

If you are interested in our products, you can click on me.