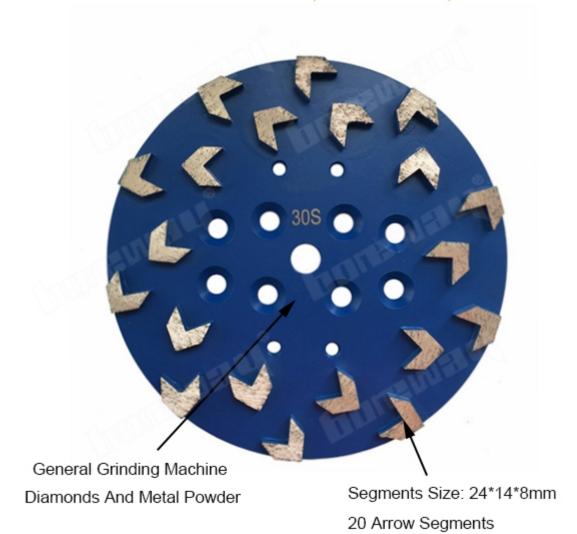

## **Specifications:**

The following are normal specifications **10 inch Diamond Grinding Disc**:

| Name:              | 10 inch Diamond Grinding Disc |
|--------------------|-------------------------------|
| Size:              | Twenty Segments               |
| Segments Grit:     | 16- 270#,etc                  |
| Segment Size:      | 40*10*10mm*20T                |
| Diameter:          | 10 Inch (D250mm)              |
| Surface Finishing: | Color Painting                |

| Connection:        | Quick Lock Connection                           |
|--------------------|-------------------------------------------------|
| Machine:           | General Grinding Machine                        |
| Segments Material: | Diamonds And Metal Powder                       |
| Bond Available:    | Soft Bond, Medium Bond, Hard Bond               |
| Process:           | Cold Pressed Sintered,<br>High-Frequency Welded |