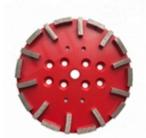

#### **Bond To Choose:**

Choosing between soft, medium, and hard bonds.

- 1.Soft Bond (Yellow) The metallic powder in the sintered segment wears away quickly releasing dull diamond crystals exposing new abrasive crystals to cut efficiently. Best used on hard surfaces.
- 2.Medium Bond (Red) A metal bond strength right between that of soft and hard bonds.
- 3.Hard Bond (Black) The bond of the metallic powder in the segment wears away slowly and prevents premature wear against soft, abrasive surfaces.