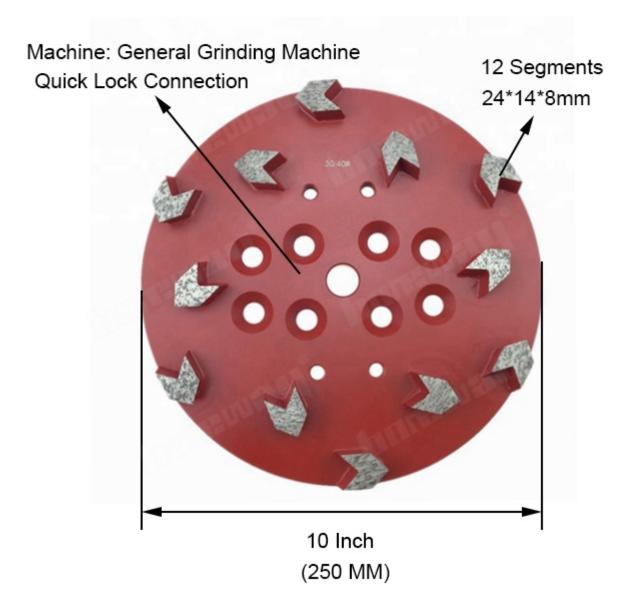

## 10 inch Diamond Grinding Disc:

## Bond Available: Soft Bond, Medium Bond, Hard Bond

12 Arrow Segments

Segment Size: 24\*14\*8mm

If you are interested in our products, you can click on me.