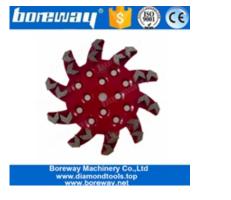

**10 inch Diamond Grinding Disc.** This single row cup whell is designed for fast removal rates and long lifespan.

## 10 inch Diamond Grinding Disc:

## Bond Available: Soft Bond, Medium Bond, Hard Bond

12 Arrow Segments

Segment Size: 24\*14\*8mm

If you are interested in our products, you can click on me.