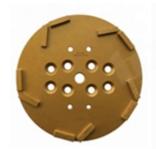

#### 10 Inch 250mm Concrete Floor Grinding Wheel With 20 Segments For Floor Renovation

Using **Concrete Floor Grinding Wheel** is the most efficient way to grind from marks and imperfections in concrete, as well as masonry, stone and other vonstruction materials.

**Concrete Floor Grinding Wheel.** This single row cup whell is designed for fast removal rates and long lifespan.

### **Specifications:**

The following are normal specifications Concrete Floor Grinding Wheel:

| Name:              | Concrete Floor Grinding Wheel |
|--------------------|-------------------------------|
| Size:              | 20 Segments                   |
| Segments Grit:     | 16- 270#,etc                  |
| Segment Size:      | 35*20*10mm*20T                |
| Diameter:          | 10 Inch (D250mm)              |
| Surface Finishing: | Color Painting                |
| Connection:        | Quick Lock Connection         |