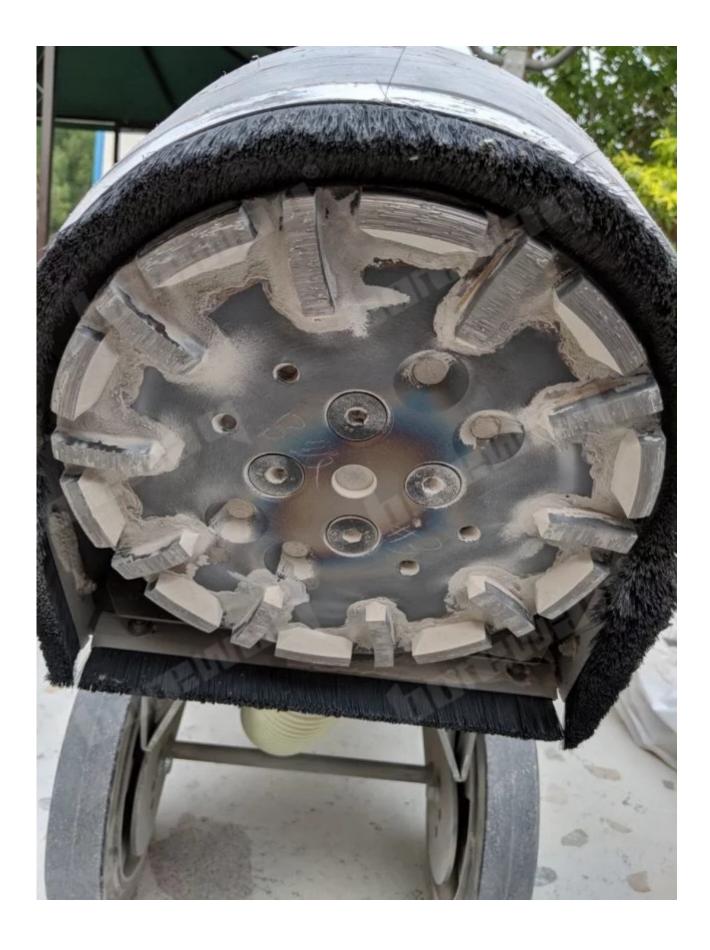

#### 10 Inch 250mm Concrete Floor Grinding Wheel With 20 Segments For Floor Renovation

Using **Concrete Floor Grinding Wheel** is the most efficient way to grind from marks and imperfections in concrete, as well as masonry, stone and other vonstruction materials.

**Concrete Floor Grinding Wheel.** This single row cup whell is designed for fast removal rates and long lifespan.