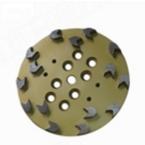

#### 10 Inch 250mm Concrete Floor Grinding Wheel With 20 Segments For Floor Renovation

Using **Concrete Floor Grinding Wheel** is the most efficient way to grind from marks and imperfections in concrete, as well as masonry, stone and other vonstruction materials.

**Concrete Floor Grinding Wheel.** This single row cup whell is designed for fast removal rates and long lifespan.

### **Specifications:**

The following are normal specifications Concrete Floor Grinding Wheel:

| Name:              | Concrete Floor Grinding Wheel |
|--------------------|-------------------------------|
| Size:              | 20 Segments                   |
| Segments Grit:     | 16- 270#,etc                  |
| Segment Size:      | 35*20*10mm*20T                |
| Diameter:          | 10 Inch (D250mm)              |
| Surface Finishing: | Color Painting                |
| Connection:        | Quick Lock Connection         |