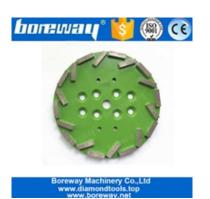

#### 10 Inch 250mm Concrete Floor Grinding Wheel With 20 Segments For Floor Renovation

Using **Concrete Floor Grinding Wheel** is the most efficient way to grind from marks and imperfections in concrete, as well as masonry, stone and other vonstruction materials.

**Concrete Floor Grinding Wheel.** This single row cup whell is designed for fast removal rates and long lifespan.

### **Specifications:**

The following are normal specifications Concrete Floor Grinding Wheel:

| Name:              | Concrete Floor Grinding Wheel |
|--------------------|-------------------------------|
| Size:              | 20 Segments                   |
| Segments Grit:     | 16- 270#,etc                  |
| Segment Size:      | 35*20*10mm*20T                |
| Diameter:          | 10 Inch (D250mm)              |
| Surface Finishing: | Color Painting                |
| Connection:        | Quick Lock Connection         |

#### **Advantages:**

- 1. Diamond Grinding Plate Venting holes for fast, dry or wet grinding with long life.
- 2. Grinding segments with heat treated steel bodies which provide increases durability and wheel life.
- 3. The high diamond concentration provides for a faster cut rate while the high quality of the diamonds provides longer blade life.

#### **Features:**

- 1. Suitable for use on grinding on marble, tile, concrete, and rock.
- 2. Diamond Cup Wheel is ideal for beveling, smoothing and shaping.
- 3. Concrete Floor Grinding Wheel. Venting holes for fast, dry or wet grinding with long life.
- 4. Grinding segments with heat treated steel bodies which provide increases durability and grinding life.
- 5. The high diamond concentration provides for a faster cut rate while the high quality of the diamonds provides longer blade life.