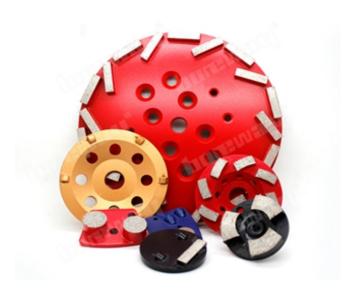

### **Descriptions:**

#### 10 Inch 250mm Concrete Floor Grinding Wheel With 20 Segments For Floor Renovation

Using **Concrete Floor Grinding Wheel** is the most efficient way to grind from marks and imperfections in concrete, as well as masonry, stone and other vonstruction materials.

**Concrete Floor Grinding Wheel.** This single row cup whell is designed for fast removal rates and long lifespan.

### **Related Products:**

10 Segments Concrete Floor Grinding Wheel

**20 Segments Concrete Floor Grinding** Wheel