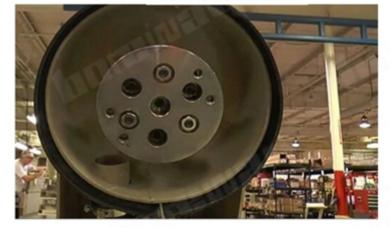

#### 10 Inch 250mm Concrete Floor Grinding Wheel With 20 Segments For Floor Renovation

Using **Concrete Floor Grinding Wheel** is the most efficient way to grind from marks and imperfections in concrete, as well as masonry, stone and other vonstruction materials.

**Concrete Floor Grinding Wheel.** This single row cup whell is designed for fast removal rates and long lifespan.