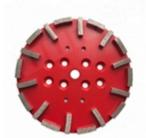

### **Related Products:**

10 Segments Concrete Floor Grinding Wheel

**20 Segments Concrete Floor Grinding** Wheel