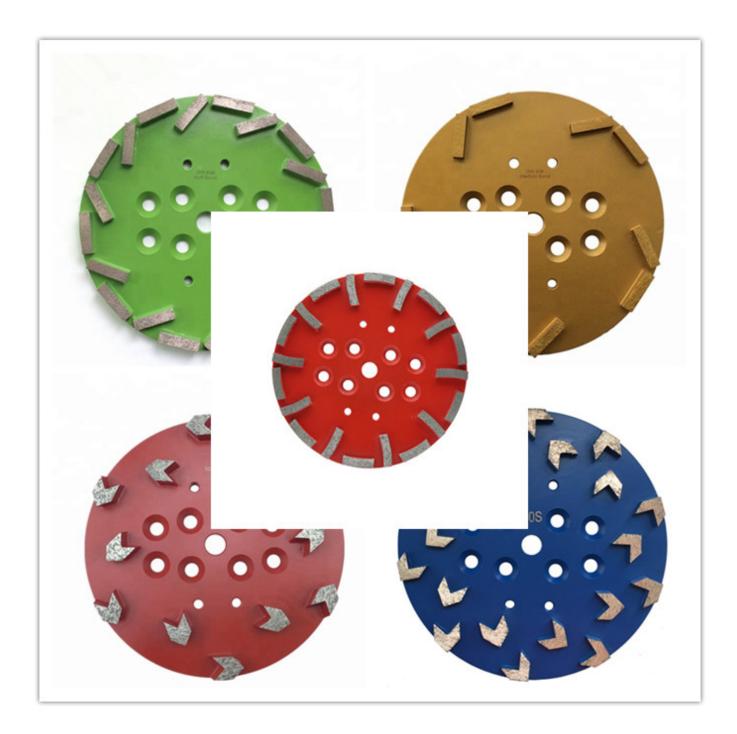

#### **Bond To Choose:**

Choosing between soft, medium, and hard bonds.

- 1.Soft Bond (Yellow) The metallic powder in the sintered segment wears away quickly releasing dull diamond crystals exposing new abrasive crystals to cut efficiently. Best used on hard surfaces.
- 2.Medium Bond (Red) A metal bond strength right between that of soft and hard bonds.
- 3.Hard Bond (Black) The bond of the metallic powder in the segment wears away slowly and prevents premature wear against soft, abrasive surfaces.