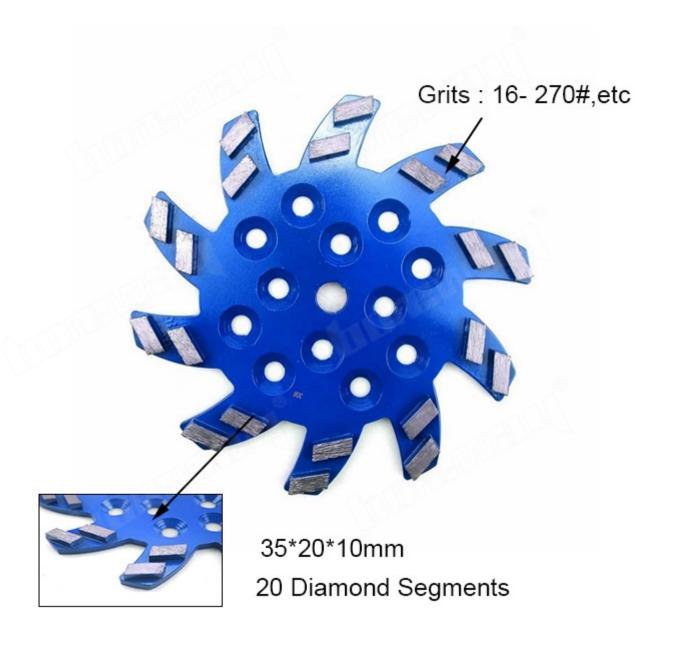

### **Specifications:**

The following are normal specifications Concrete Floor Grinding Wheel:

| Name:              | Concrete Floor Grinding Wheel |
|--------------------|-------------------------------|
| Size:              | 20 Segments                   |
| Segments Grit:     | 16- 270#,etc                  |
| Segment Size:      | 35*20*10mm*20T                |
| Diameter:          | 10 Inch (D250mm)              |
| Surface Finishing: | Color Painting                |
| Connection:        | Quick Lock Connection         |

| Machine:           | General Grinding Machine                        |
|--------------------|-------------------------------------------------|
| Segments Material: | Diamonds And Metal Powder                       |
| Bond Available:    | Soft Bond, Medium Bond, Hard Bond               |
| Process:           | Cold Pressed Sintered,<br>High-Frequency Welded |