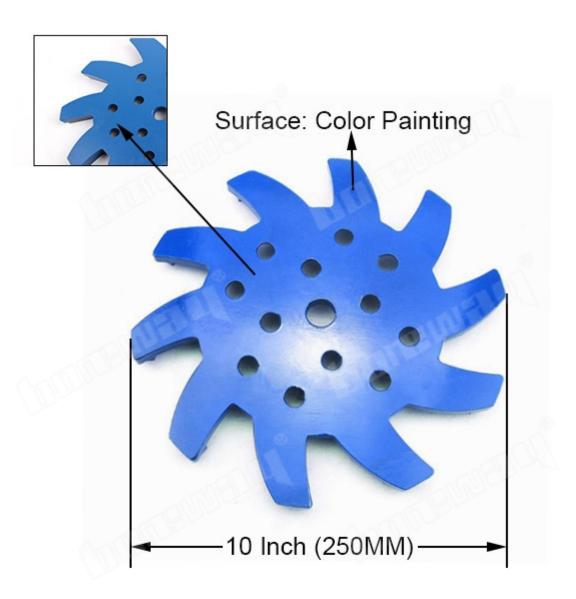

### **Specifications:**

The following are normal specifications Concrete Floor Grinding Wheel:

| Name:              | Concrete Floor Grinding Wheel |
|--------------------|-------------------------------|
| Size:              | 20 Segments                   |
| Segments Grit:     | 16- 270#,etc                  |
| Segment Size:      | 35*20*10mm*20T                |
| Diameter:          | 10 Inch (D250mm)              |
| Surface Finishing: | Color Painting                |
| Connection:        | Quick Lock Connection         |