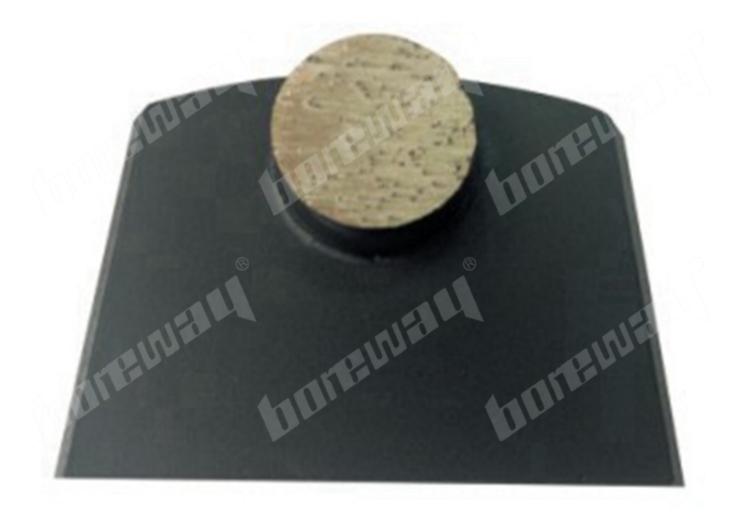

2. The diamond grinding blocks use the standard lavina, It has 1 round diamond segments. There have a variety of grits for your choice;

3. BOREWAY provide three kinds diamond segment bonds for different floors, soft, medium and hard.The grinding blocks we provide are belong to high quality, please do not confuse these blocks with other cheap blocks;

5. This grinding block is usually used on lavina floor grinding machines with flat-plug interface, can be quickly installed and dismantled, greatly improving the efficiency of work.

## **Features:**

1. We can provide soft, medium, hard bond designed specifically for various floors;

2. Flat-plug connection, easy and quick replacement;

3. Different size segments can be custom.