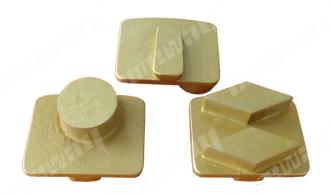

-------------------|-------------------------------------------------------|--|--|
| Model No       | Segment<br>type | Segment<br>materials | Srgment<br>number | Grit No.                                                                                 | Bond                   | Connection                                            |  |  |
| BW-RL-MET-09   | Arrow           | Diamond              | 1                 | 6#, 16#,<br>25#<br>30#, 40#,<br>50#, 60#<br>80#, 100#,<br>120#<br>150#,<br>170#,<br>200# | Soft<br>Midium<br>Hard | Husqvarna<br>Scanmaskin<br>Redi-lock<br>External plug |  |  |

Other connection and specification can be customized according to need.

#### **Images:**

Click here to visit our Redi-lock DIAMOND GRINDING BLOCKS.

## boreway<sup>®</sup>



# boreway<sup>®</sup>











If you want know more details, please contact us.

Click here to visit our Redi-lock DIAMOND GRINDING BLOCKS.

### **Related products:**

2 rhombus diamond bar diamond grinding shoes curved segment with redi-lock for scanmaskin floor grinders





### **Contact us:**

Fujian Nanan Boreway Machinery Co.,Ltd.

Address: Huahui Center 605, Shuitou Town, Quanzhou, Fujian, China.

**Post Code:** 362342

Tel.: 0086-595-86990206 Fax: 0086-595-86990220 Contact: Ally Huang

Mobile/WhatsApp: 0086-13559599186

**Wechat:** boreway05 **Skype:** boreway05

Facebook: 13559599186

**E-mail:** boreway05@boreway.net