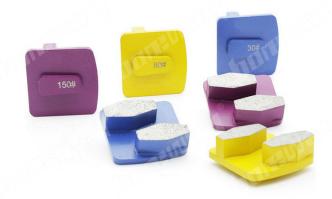

| Specification: |                 |                      |                   |                                                                                          |                        |                                                       |  |  |
|----------------|-----------------|----------------------|-------------------|------------------------------------------------------------------------------------------|------------------------|-------------------------------------------------------|--|--|
| Model No       | Segment<br>type | Segment<br>materials | Srgment<br>number | Grit No.                                                                                 | Bond                   | Connection                                            |  |  |
| BW-RL-MET-09   | Arrow           | Diamond              | 1                 | 6#, 16#,<br>25#<br>30#, 40#,<br>50#, 60#<br>80#, 100#,<br>120#<br>150#,<br>170#,<br>200# | Soft<br>Midium<br>Hard | Husqvarna<br>Scanmaskin<br>Redi-lock<br>External plug |  |  |