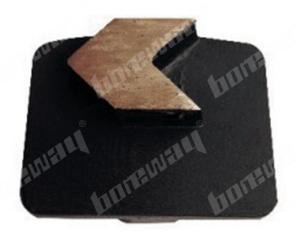

### **Introduction:**

- 1. Redi-lock (external plug) diamond floor grinding blocks are designed for used in Husqvarna (or scanmaskin) floor grinding machines to remove the expoxy,glue,paint and other uneven coating of concrete,terrazzo and stone floor, show a smooth and brand new floor. It is convenient for subsequent grinding and polishing treatment;
- 2. The diamond grinding blocks use the standard redi-lock, It has 1 arrow diamond segments. There have a variety of grits for your choice;
- 3. BOREWAY provide three kinds diamond segment bonds for different floors, soft, medium and hard. The grinding blocks we provide are belong to high quality, please do not confuse these blocks with other cheap blocks;
- 4. This grinding block is usually used on floor grinding machines ( such as husqvarna and scanmaskin ) with redi-lock ( external plug ) interface, can be quickly installed and dismantled, greatly improving the efficiency of work.

#### **Features:**

- 1. We can provide soft, medium, hard bond designed specifically for various floors;
- 2. Redi-lock (external plug ) connection, easy and quick replacement;
- 3. Different size segments can be custom.

| Specification: |                 |                      |                   |                                                                                          |                        |                                                       |  |  |
|----------------|-----------------|----------------------|-------------------|------------------------------------------------------------------------------------------|------------------------|-------------------------------------------------------|--|--|
| Model No       | Segment<br>type | Segment<br>materials | Srgment<br>number | Grit No.                                                                                 | Bond                   | Connection                                            |  |  |
| BW-RL-MET-09   | Arrow           | Diamond              | 1                 | 6#, 16#,<br>25#<br>30#, 40#,<br>50#, 60#<br>80#, 100#,<br>120#<br>150#,<br>170#,<br>200# | Soft<br>Midium<br>Hard | Husqvarna<br>Scanmaskin<br>Redi-lock<br>External plug |  |  |