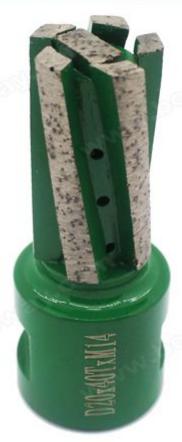

## Introduction:

The new super cyclone diamond segment finger bit has a smaller diameter and sintered segments designed to cut faster. It has a bottom segment that enables drilling into a slab like a core bit.

## Feature:

- 1. Faster speed and lasting longer.
- 2. Ideal for hard materials

## **Pictures of Product:**

Skewed Segment High Speed Diamond Finger Bit

Boreway Machinery Co., Ltd. www.diamondtools.top www.boreway.com

Boreway Machinery Co., Ltd. www.diamondtools.top www.boreway.com