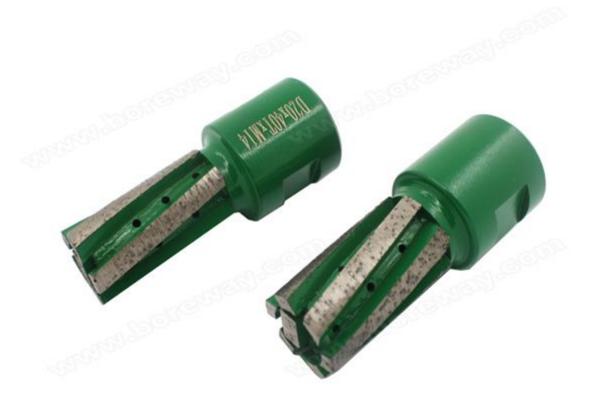

## Introduction:

The new super cyclone diamond segment finger bit has a smaller diameter and sintered segments designed to cut faster. It has a bottom segment that enables drilling into a slab like a core bit.

## Feature:

- 1. Faster speed and lasting longer.
- 2. Ideal for hard materials

## **Pictures of Product:**

Skewed Segment High Speed Diamond Finger Bit

Boreway Machinery Co., Ltd. www.diamondtools.top www.boreway.com

Boreway Machinery Co., Ltd. www.diamondtools.top www.boreway.com