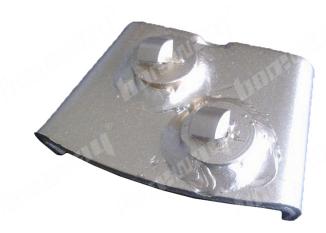

### Introduction:

- 1. HTC diamond floor grinding blocks are designed for used in HTC floor grinding machines to remove the expoxy,glue,paint and other uneven coating of concrete,terrazzo and stone floor, show a smooth and brand new floor. It is convenient for subsequent grinding and polishing treatment. PCD segments could impove the efficiency of when grinding;
- 2. The diamond grinding blocks use the standard HTC interface, It has 2 1/4 round PCD segments. There have a variety of grits for your choice;
- 3. The grinding blocks we provide are belong to high quality, please do not confuse these blocks with other cheap blocks;
- 4. This grinding block is usually used on floor grinding machines with HTC interface, can be quickly installed and dismantled, greatly improving the efficiency of work.

#### **Features:**

- 1. We can provide soft, medium, hard bond designed specifically for various floors;
- 2. HTC connection, easy and quick replacement;
- 3. Different size segments can be custom.

| Specification: |                 |                      |                   |          |      |                  |
|----------------|-----------------|----------------------|-------------------|----------|------|------------------|
| Model No       | Segment<br>type | Segment<br>materials | Srgment<br>number | Grit No. | Bond | Connection       |
| BW-HTC-PCD01   | 1/4 round       | PCD                  | 2                 | 1        | /    | HTC<br>EZ change |