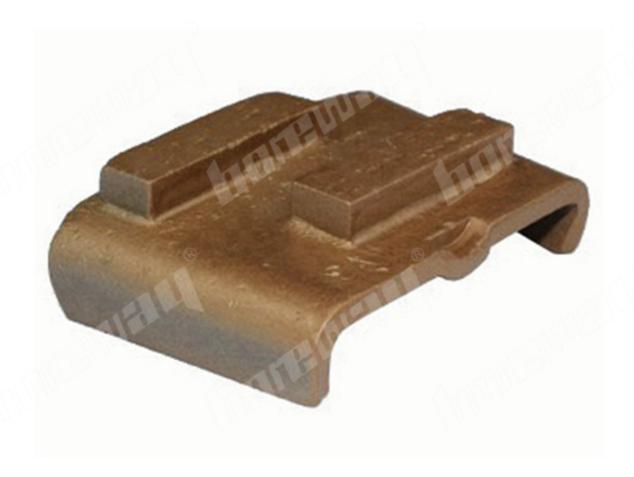

### Introduction:

- 1. HTC diamond floor grinding blocks are designed for used in HTC floor grinding machines to remove the expoxy,glue,paint and other uneven coating of concrete,terrazzo and stone floor, show a smooth and brand new floor. It is convenient for subsequent grinding and polishing treatment. PCD segments could impove the efficiency of when grinding;
- 2. The diamond grinding blocks use the standard HTC interface, It has 2 1/4 round PCD segments. There have a variety of grits for your choice;
- 3. The grinding blocks we provide are belong to high quality, please do not confuse these blocks with other cheap blocks;
- 4. This grinding block is usually used on floor grinding machines with HTC interface, can be quickly installed and dismantled, greatly improving the efficiency of work.

#### **Features:**

- 1. We can provide soft, medium, hard bond designed specifically for various floors;
- 2. HTC connection, easy and quick replacement;
- 3. Different size segments can be custom.

| Specification: |                 |                      |                   |          |      |                  |
|----------------|-----------------|----------------------|-------------------|----------|------|------------------|
| Model No       | Segment<br>type | Segment<br>materials | Srgment<br>number | Grit No. | Bond | Connection       |
| BW-HTC-PCD01   | 1/4 round       | PCD                  | 2                 | 1        | /    | HTC<br>EZ change |

### **Images:**

Click here to visit our HTC DIAMOND GRINDING BLOCKS.