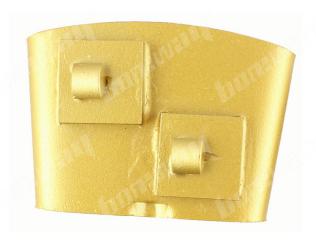

### Introduction:

- 1. HTC diamond floor grinding blocks are designed for used in HTC floor grinding machines to remove the expoxy,glue,paint and other uneven coating of concrete,terrazzo and stone floor, show a smooth and brand new floor. It is convenient for subsequent grinding and polishing treatment. PCD segments could impove the efficiency of when grinding;
- 2. The diamond grinding blocks use the standard HTC interface, It has 2 1/4 round PCD segments. There have a variety of grits for your choice;
- 3. The grinding blocks we provide are belong to high quality, please do not confuse these blocks with other cheap blocks;
- 4. This grinding block is usually used on floor grinding machines with HTC interface, can be quickly installed and dismantled, greatly improving the efficiency of work.

#### **Features:**

- 1. We can provide soft, medium, hard bond designed specifically for various floors;
- 2. HTC connection, easy and quick replacement;
- 3. Different size segments can be custom.

| Specification: |                 |                      |                   |          |      |                  |
|----------------|-----------------|----------------------|-------------------|----------|------|------------------|
| Model No       | Segment<br>type | Segment<br>materials | Srgment<br>number | Grit No. | Bond | Connection       |
| BW-HTC-PCD01   | 1/4 round       | PCD                  | 2                 | 1        | /    | HTC<br>EZ change |