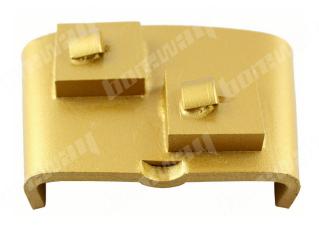

### Introduction:

- 1. HTC diamond floor grinding blocks are designed for used in HTC floor grinding machines to remove the expoxy,glue,paint and other uneven coating of concrete,terrazzo and stone floor, show a smooth and brand new floor. It is convenient for subsequent grinding and polishing treatment. PCD segments could impove the efficiency of when grinding;
- 2. The diamond grinding blocks use the standard HTC interface, It has 2 1/4 round PCD segments. There have a variety of grits for your choice;
- 3. The grinding blocks we provide are belong to high quality, please do not confuse these blocks with other cheap blocks;
- 4. This grinding block is usually used on floor grinding machines with HTC interface, can be quickly installed and dismantled, greatly improving the efficiency of work.

#### **Features:**

- 1. We can provide soft, medium, hard bond designed specifically for various floors;
- 2. HTC connection, easy and quick replacement;
- 3. Different size segments can be custom.

| Specification: |                 |                      |                   |          |      |                  |
|----------------|-----------------|----------------------|-------------------|----------|------|------------------|
| Model No       | Segment<br>type | Segment<br>materials | Srgment<br>number | Grit No. | Bond | Connection       |
| BW-HTC-PCD01   | 1/4 round       | PCD                  | 2                 | 1        | /    | HTC<br>EZ change |