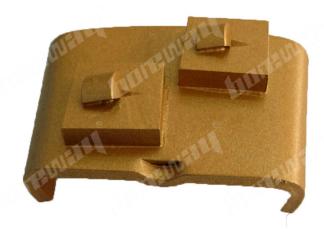

### Introduction:

- 1. HTC diamond floor grinding blocks are designed for used in HTC floor grinding machines to remove the expoxy,glue,paint and other uneven coating of concrete,terrazzo and stone floor, show a smooth and brand new floor. It is convenient for subsequent grinding and polishing treatment. PCD segments could impove the efficiency of when grinding;
- 2. The diamond grinding blocks use the standard HTC interface, It has 2 1/4 round PCD segments. There have a variety of grits for your choice;
- 3. The grinding blocks we provide are belong to high quality, please do not confuse these blocks with other cheap blocks;
- 4. This grinding block is usually used on floor grinding machines with HTC interface, can be quickly installed and dismantled, greatly improving the efficiency of work.

#### **Features:**

- 1. We can provide soft, medium, hard bond designed specifically for various floors;
- 2. HTC connection, easy and quick replacement;
- 3. Different size segments can be custom.

| Specification: |                 |                      |                   |          |      |                  |
|----------------|-----------------|----------------------|-------------------|----------|------|------------------|
| Model No       | Segment<br>type | Segment<br>materials | Srgment<br>number | Grit No. | Bond | Connection       |
| BW-HTC-PCD01   | 1/4 round       | PCD                  | 2                 | 1        | /    | HTC<br>EZ change |