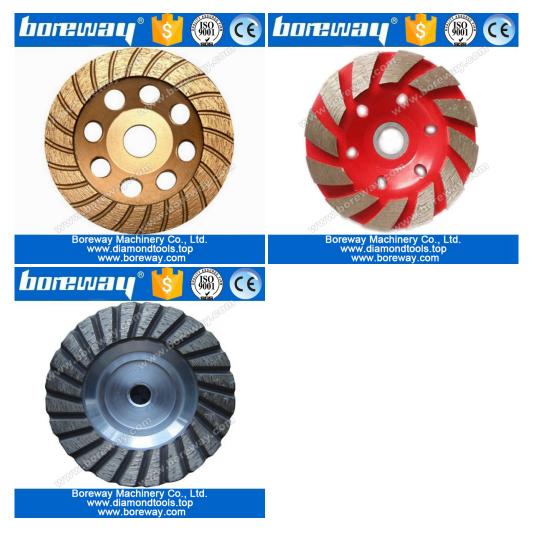

### **Turbo Segment Diamond Cup Grinding Wheels:**

Turbo segment diamond cup grinding wheels are designed for surface restoration or maintenance of granite,marble,concrete and other stone.

These diamond cup grinding wheels are suitable for large grinding machines and other hand-held machines.

The following are the normal specifications of turbo segment diamond cup grinding wheels:

| 5"/125mm | 7-10mm | M14 M16                       | 6#                 |
|----------|--------|-------------------------------|--------------------|
| 6"/150mm | 7-10mm | 5/8"-11                       | 16#                |
| 7"/180mm | 7-10mm | 20mm<br>22.23mm<br>Snail Lock | 30#<br>60#<br>120# |
| 8"/200mm | 7-10mm |                               |                    |
| 9"/230mm | 7-10mm |                               | -                  |

The above specifications just a reference for you.