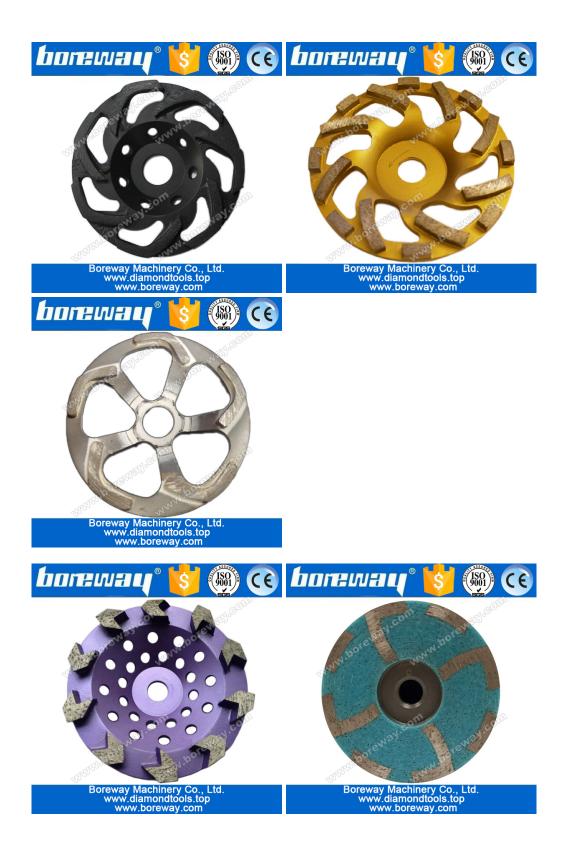

#### **Detailed Images:**

### **Turbo Segment Diamond Cup Grinding Wheels:**

Turbo segment diamond cup grinding wheels are designed for surface restoration or maintenance of granite,marble,concrete and other stone.

These diamond cup grinding wheels are suitable for large grinding machines and other hand-held machines.

### **Single/double Row Diamond Cup Grinding Wheels:**

Single/double row diamond cup grinding wheels are designed for surface restoration or maintenance of granite,marble,concrete and other stone.

These single/double row diamond cup grinding wheels are suitable for large grinding machines and other hand-held machines.

## **Continuous Rim Diamond Cup Grinding Wheels:**

Continuous rim diamond cup grinding wheels are designed for surface restoration or maintenance of granite,marble,concrete and other stone.

These Continuous rim diamond cup grinding wheels are suitable for large grinding machines and other hand-held machines.

### **Electroplate/vacuum Brazed Diamond Cup Grinding Wheels:**

Electroplate/vacuum brazed diamond cup grinding wheels are designed for surface restoration or maintenance of granite,marble,concrete and other stone.

### Special segment diamond cup grinding wheels:

Special segment diamond cup grinding wheels are designed for surface restoration or maintenance of granite,marble,concrete and other stone.

These special segment diamond cup grinding wheels are suitable for large grinding machines and other hand-held machines.