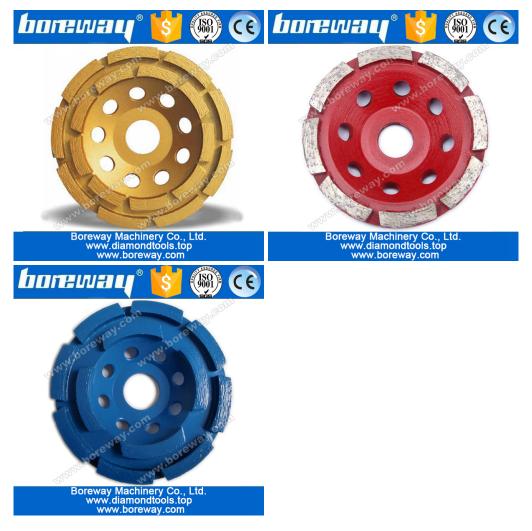

### **Single/double Row Diamond Cup Grinding Wheels:**

Single/double row diamond cup grinding wheels are designed for surface restoration or maintenance of granite,marble,concrete and other stone.

These single/double row diamond cup grinding wheels are suitable for large grinding machines and other hand-held machines.

The following are the normal specifications of single/double row diamond cup grinding wheels:

| 3"/75mm    | 5mm/6mm | M14 M16         | 35#          |
|------------|---------|-----------------|--------------|
| 4"/100mm   | 5mm/6mm | M18 M20         | 50#          |
| 4.5"/115mm | 5mm/6mm | 5/8"-11<br>20mm | 120#<br>200# |
| 5"/125mm   | 5mm/6mm | 22.23mm         | 400#         |
| 6"/150mm   | 5mm/6mm | Snail Lock      |              |
| 7"/180mm   | 5mm/6mm |                 |              |
| 8"/200mm   | 5mm/6mm | ]               |              |
| 9"/230mm   | 5mm/6mm |                 |              |

The above specifications just a reference for you.