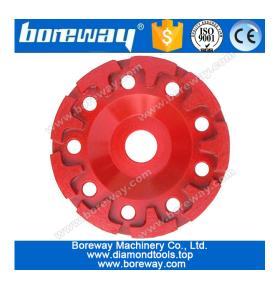

### Special segment diamond cup grinding wheels:

Special segment diamond cup grinding wheels are designed for surface restoration or maintenance of granite,marble,concrete and other stone.

These special segment diamond cup grinding wheels are suitable for large grinding machines and other hand-held machines.

The following are the normal specifications of special segment diamond cup grinding wheels:

| 4"/100mm   |         | M14 M16         | 35#          |
|------------|---------|-----------------|--------------|
| 4.5"/115mm | 5mm/6mm | M18 M20         | 50#          |
| 5"/125mm   | 5mm/6mm | 5/8"-11<br>20mm | 120#<br>200# |
| 6"/150mm   | 5mm/6mm | 22.23mm         | 400#         |
| 7"/180mm   | 5mm/6mm | Snail Lock      |              |
| 8"/200mm   | 5mm/6mm | ]               |              |
| 9"/230mm   | 5mm/6mm |                 |              |