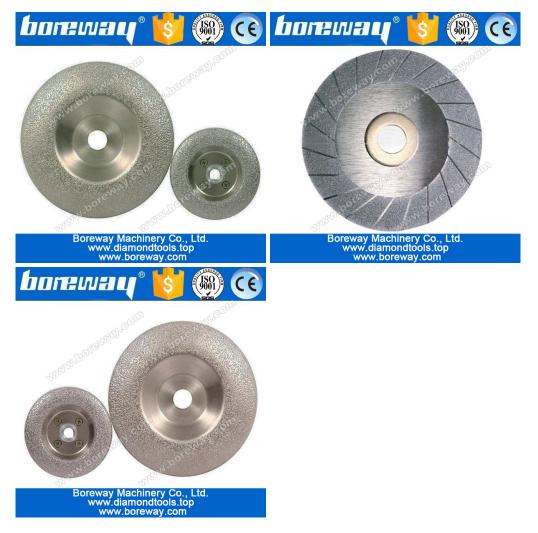

### **Electroplate/vacuum Brazed Diamond Cup Grinding Wheels:**

Electroplate/vacuum brazed diamond cup grinding wheels are designed for surface restoration or maintenance of granite,marble,concrete and other stone.

These electroplate/vacuum brazed diamond cup grinding wheels are suitable for large grinding machines and other hand-held machines.

The following are the normal specifications of electroplate/vacuum brazed diamond cup grinding wheels:

| 4"/100mm | 2mm | 20mm | 30#  |
|----------|-----|------|------|
| 5"/125mm | 2mm | 20mm |      |
| 6"/150mm | 2mm | 20mm | 60#  |
| 7"/180mm | 2mm | 20mm | 120# |
| 8"/200mm | 2mm | 20mm |      |

The above specifications just a reference for you.