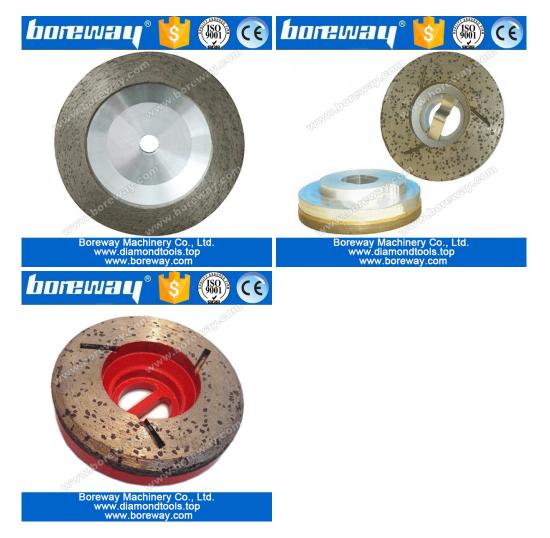

## **Continuous Rim Diamond Cup Grinding Wheels:**

Continuous rim diamond cup grinding wheels are designed for surface restoration or maintenance of granite,marble,concrete and other stone.

These Continuous rim diamond cup grinding wheels are suitable for large grinding machines and other hand-held machines.

The following are the normal specifications of Continuous rim diamond cup grinding wheels:

|            |         |                 | Grit No. |
|------------|---------|-----------------|----------|
| 4"/100mm   | 5mm/6mm | M14 M16         | 30#      |
| 4.5"/115mm | 5mm/6mm | M18 M20         |          |
| 5"/125mm   | 5mm/6mm | 5/8"-11<br>20mm | 60#      |
| 6"/150mm   | 5mm/6mm | 22.23mm         | 120#     |
| 7"/180mm   | 5mm/6mm | Snail Lock      |          |
| 8"/200mm   | 5mm/6mm |                 |          |
| 9"/230mm   | 5mm/6mm |                 |          |

The above specifications just a reference for you.