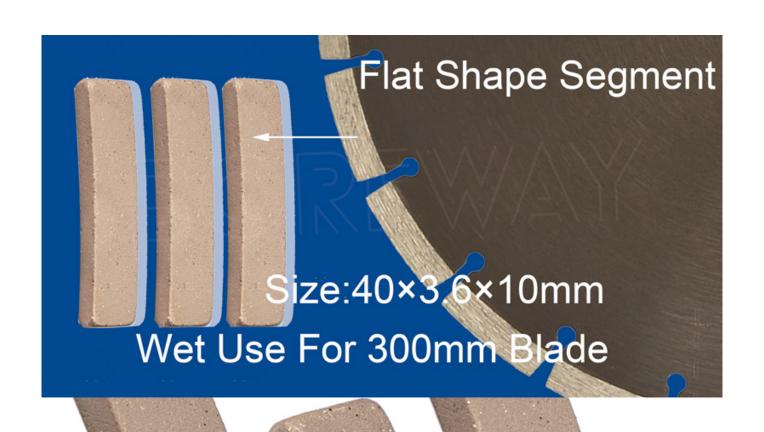

### **Product Description**

**fast cutting saw blade segment**, you can get the effect of fast cutting and reduce the error rate of cutting.

Various specifications of diamond blade cutting segment are suitable for cutting saw blades from 250mm to 3500mm.diamond sandstone cutting segment. Strictly control the quality and provide you with diamond saw blade heads for sharp cutting.flat shape diamond segment for cutting.

# 00 00:

The Following Are Normal Specifications Fast Cutting Saw Blade Segment:

| Blade Diameter | Segment Size | Core Thickness | Segment Number |
|----------------|--------------|----------------|----------------|
| 12 Inch 300mm  | 40×3.6×10    | 2.2/2.0        | 21 Pcs         |

#### **Product show**

300mm Fast Cutting Diamond Saw Blade Segment For Cutting Stone Slab

 $\square$  frequency welding of diamond cutter head on saw blade substrate, saw blade use for bridge cutting machine, desktop cutting machine. use for granite stone.