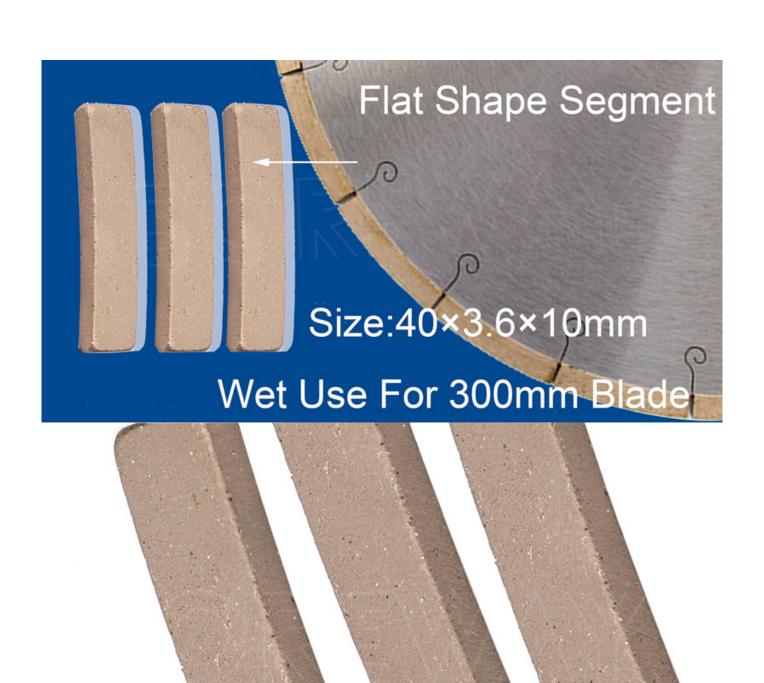

## **Product Description**

40x3.6x10mm **diamond marble cutting segment**, The blade has good sharpness and high efficiency at the process of cutting, meanwhile, it has a long lifespan.

The surface of the wet used segment is polished, cutting tool diamond segment is not easy to increase the difficulty of welding, and it is easy to install.

## 00 00:

The Following Are Normal Specifications Diamond Marble Cutting Segment:

| Blade Diameter | Segment Size | Core Thickness | Segment Number |
|----------------|--------------|----------------|----------------|
| 12 Inch 300mm  | 40×3.6×10    | 2.2/2.0        | 21 Pcs         |

### 12 inch Flat Shape Segment Diamond Tools for Marble Cutting