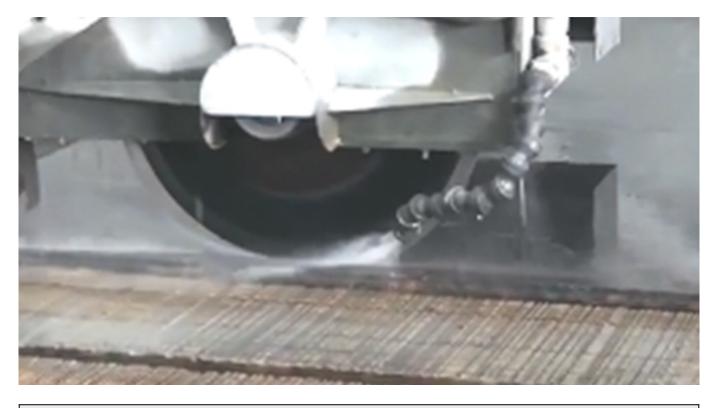

# 000000:

China Wholesale Cutting Segment For granite Stone.

Diamond Cutting Segment Use for 12 inch 300mm circular saw blade.

300mm saw blade use for bridge cutting machine, desktop cutting Machine.