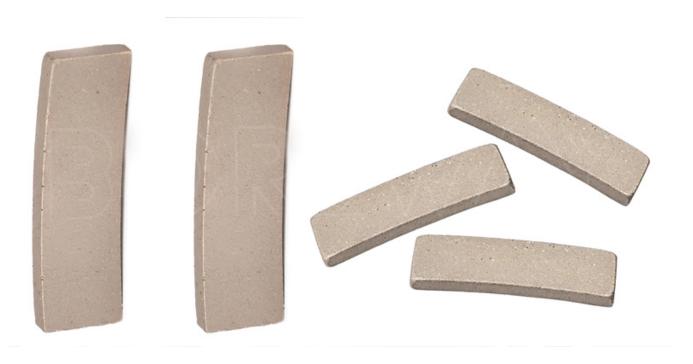

rvice life of the cutter head and reducing the purchase cost of the enterprise.
- 3. The product has been tested for many times, and the sharpness has been continuously improved to improve the cutting speed of processing for you. You can get the effect of fast cutting and reduce the error rate of cutting.

## 00 00:

The Following Are Normal Specifications Diamond Marble Cutting Segment:

| Blade Diameter | Segment Size | Core Thickness | Segment Number |
|----------------|--------------|----------------|----------------|
| 12 Inch 300mm  | 40×3.6×10    | 2.2/2.0        | 21 Pcs         |

The above specifications is only for reference, other specifications may be available as per customer's demand.

#### **Product show**

### 12 inch Flat Shape Segment Diamond Tools for Marble Cutting





# 000000:

China Wholesale Cutting Segment For granite Stone.

Diamond Cutting Segment Use for 12 inch 300mm circular saw blade.

300mm saw blade use for bridge cutting machine, desktop cutting Machine.



# 

## 1. How to guarantee the quality of the product?

The company's products have standards, safety guarantees to control product quality, responsible for product quality for our customers, Established for more than ten years, as a professional and experienced diamond manufacturer, Boreway insists on providing our customers with the highest quality diamond tools.

#### 2. Are you professional □

All of our company's products are diamond tools or related machinery products. They are highly professional and have maintained their pre-industry level. We are more professional and can help