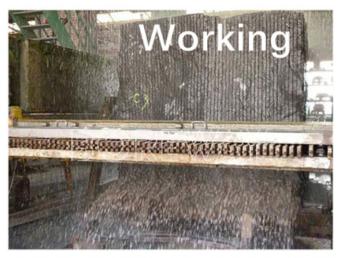

At the beginning of using the row saw, it is necessary to enter downward at a low speed to

make the row saw and stone adapt to each other. Once part of the blade bites into the material, gradually increase the downward feed speed until it reaches the normal working speed.

Using the row saw requires careful planning. Gang saw segment for marble block processing. For the service life of your saw blade, try to avoid frequent installation and disassembly of the row saw