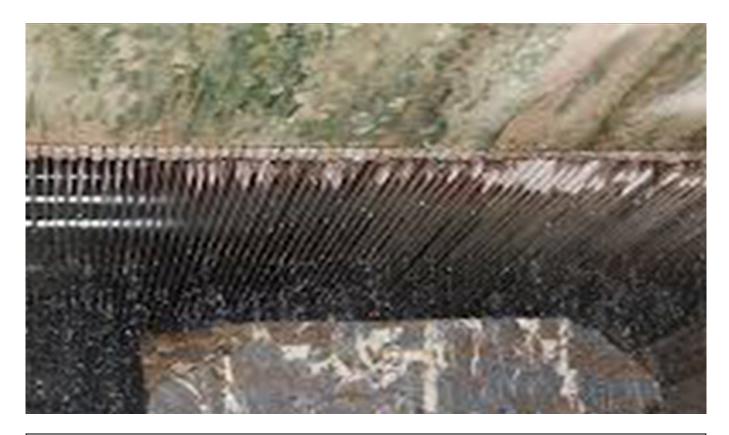

**Smooth cutting diamond gang saw segment** is mainly used to cut marble, limestone and other relatively soft stones, and can also process medium-hard granite stones.

Uniform size is very important. Diamond segment for gang saw. In actual cutting, let the row saw cut to reduce vibration, reduce the wear degree of cutter head and improve the running speed.

At the beginning of using the row saw, it is necessary to enter downward at a low speed to

make the row saw and stone adapt to each other. Once part of the blade bites into the material, gradually increase the downward feed speed until it reaches the normal working speed.

Using the row saw requires careful planning. Gang saw segment for marble block processing. For the service life of your saw blade, try to avoid frequent installation and disassembly of the row saw