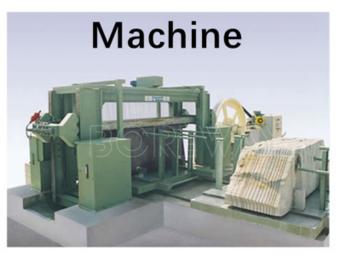

#### **Product show**

**Smooth Cutting Diamond Gang Saw Segment For Stone** 

# **Used For Cutting Stone Blocks**

**Smooth cutting diamond gang saw segment**, diamond gang segment for marble, wet for frame gang saw machine.

Good price gang saw segment is mainly used for marble, artificial marble, limestone, sandstone and so on. Cutting diamond segment has excellent cutting performance.