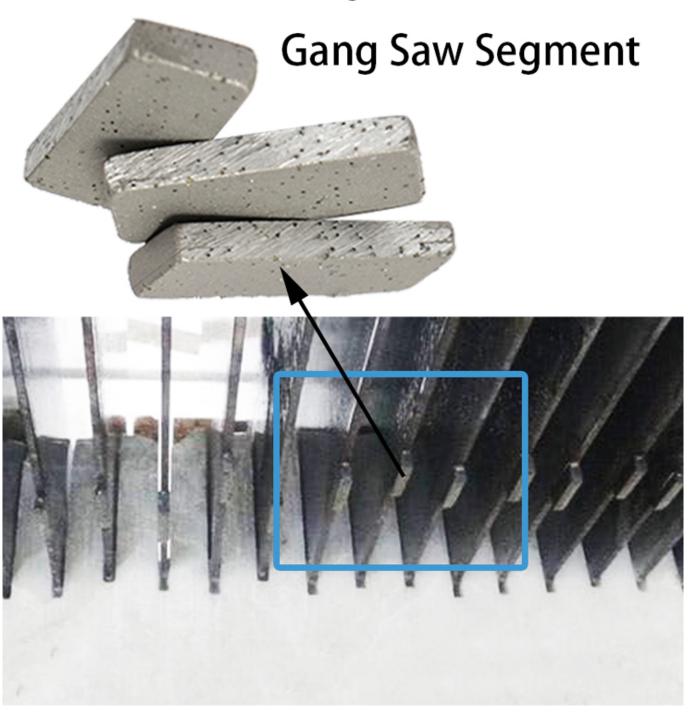

**Smooth cutting diamond gang saw segment** is mainly used to cut marble, limestone and other relatively soft stones, and can also process medium-hard granite stones.

Uniform size is very important. Diamond segment for gang saw. In actual cutting, let the row saw cut to reduce vibration, reduce the wear degree of cutter head and improve the running speed.

#### **Product show**

**Smooth Cutting Diamond Gang Saw Segment For Stone** 

# **Used For Cutting Stone Blocks**

**Smooth cutting diamond gang saw segment**, diamond gang segment for marble, wet for frame gang saw machine.

Good price gang saw segment is mainly used for marble, artificial marble, limestone, sandstone and so on. Cutting diamond segment has excellent cutting performance.