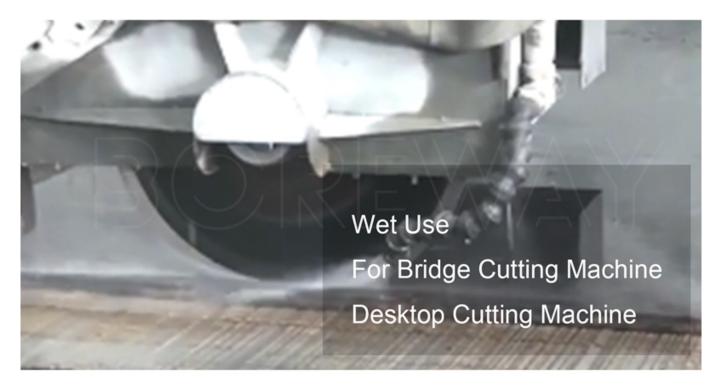

# No Ship Diamond Marble Tip With High Cutting Performance Similar To Wanlong Segment

Diamond Segment For Stone CuttingWet Use for diamond circular saw blade,for Wet Use For Granite Slab.

Machine: For Bridge Cutting Machine, Desktop Cutting Machine.