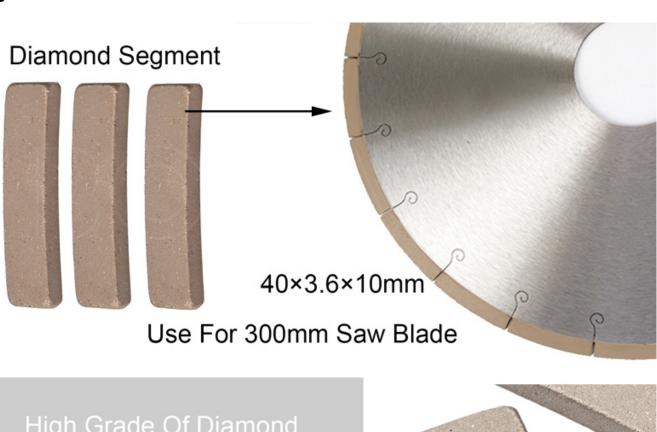

The Following Are Normal Specifications Not chipping diamond marble segment:

| Blade Diameter | Core Thickness |  | Segment Number |
|----------------|----------------|--|----------------|
|----------------|----------------|--|----------------|

| 300mm 2.2-2.0mm | 40×3.6×10mm | 21 Pcs |
|-----------------|-------------|--------|
|-----------------|-------------|--------|

The above specifications is only for reference, other specifications may be available as per customer's demand.

### **Product show**