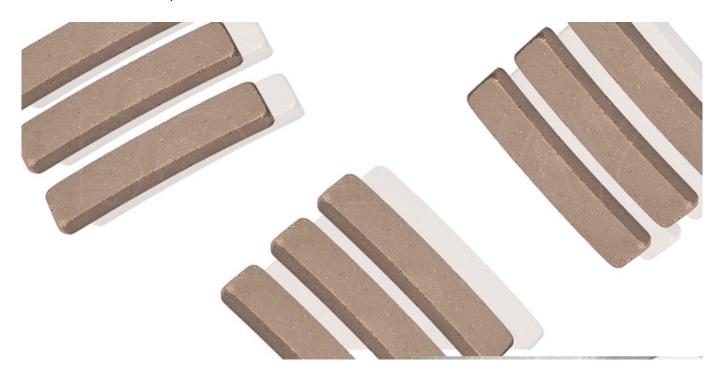

**Not chipping diamond marble segment** fast cutting speed, good effect, stable cutting, smooth stone cutting surface and size.

Increasing the sharpness and stability or extending cutting life. High cutting performance diamond segment. The appearance of large diamond segment and packing can be designed to customers' requirement, **flat shape diamond segment for cutting**, is to help customers better selling products and make sure that customers can have smooth sales and use connection between our diamond segment and previous one.

### **Product show**