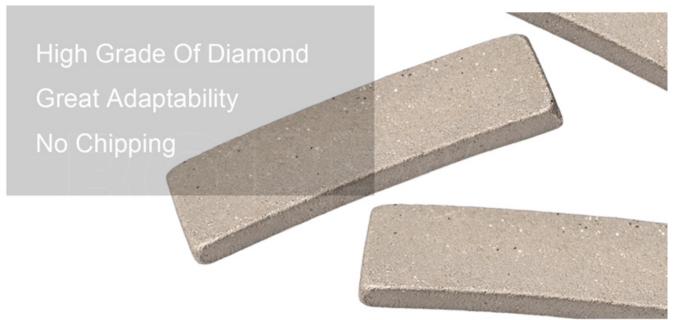

**Not chipping diamond marble segment** fast cutting speed, good effect, stable cutting, smooth stone cutting surface and size.

Increasing the sharpness and stability or extending cutting life. High cutting performance diamond segment. The appearance of large diamond segment and packing can be designed to customers' requirement, **flat shape diamond segment for cutting**, is to help customers better selling products and make sure that customers can have smooth sales and use connection between our diamond segment and previous one.

#### 

- 1. The sharpness of fast cutting saw blade segment is improved to reduce the waste rate of stones, cut stones evenly and reduce waste.
- 2. The surface of wet saw blade is polished, which is not easy to increase the difficulty of welding and easy to install.
- 3. The high quality **diamond segment for marble processing**, it is easy to cut the stone block, reducing the generation of debris, the working noise is smaller than the general cutter head, and the noise pollution is reduced.