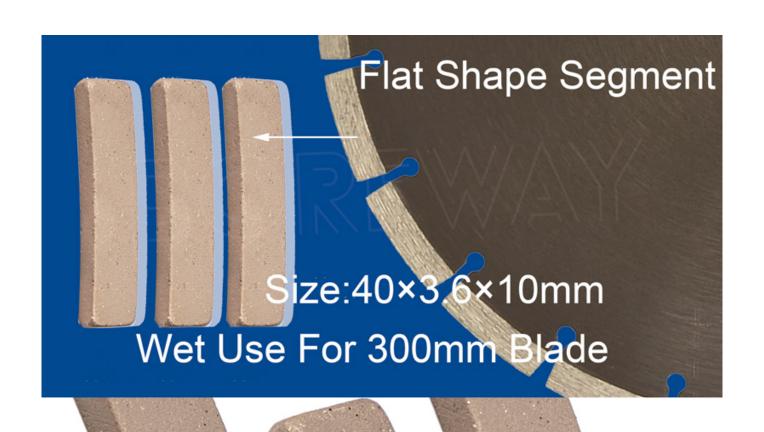

**fast cutting saw blade segment**, you can get the effect of fast cutting and reduce the error rate of cutting.

Various specifications of diamond blade cutting segment are suitable for cutting saw blades from 250mm to 3500mm.diamond sandstone cutting segment. Strictly control the quality and provide you with diamond saw blade heads for sharp cutting.flat shape diamond segment for cutting.

The Following Are Normal Specifications Fast Cutting Saw Blade Segment:

| Blade Diameter | Segment Size | Core Thickness | Segment Number |
|----------------|--------------|----------------|----------------|
| 12 Inch 300mm  | 40×3.6×10    | 2.2/2.0        | 21 Pcs         |

The above specifications is only for reference, other specifications may be available as per customer's demand.

**Product show** 

300mm Fast Cutting Diamond Saw Blade Segment For Cutting Stone Slab

 $\square$  frequency welding of diamond cutter head on saw blade substrate, saw blade use for bridge cutting machine, desktop cutting machine. use for granite stone.