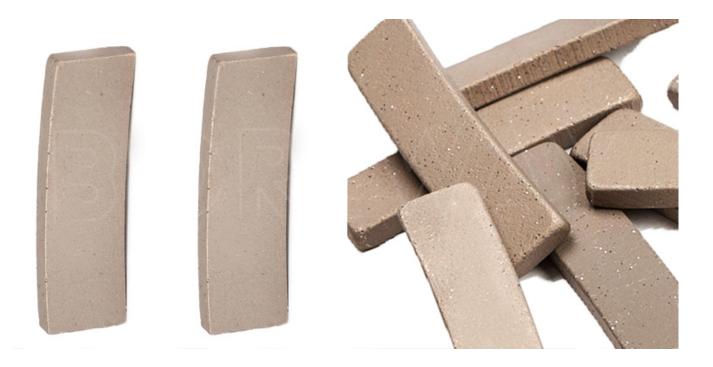

The above specifications is only for reference, other specifications may be available as per customer's demand.

**Product show** 

300mm Fast Cutting Diamond Saw Blade Segment For Cutting Stone Slab

 $\square$  frequency welding of diamond cutter head on saw blade substrate, saw blade use for bridge cutting machine, desktop cutting machine. use for granite stone.