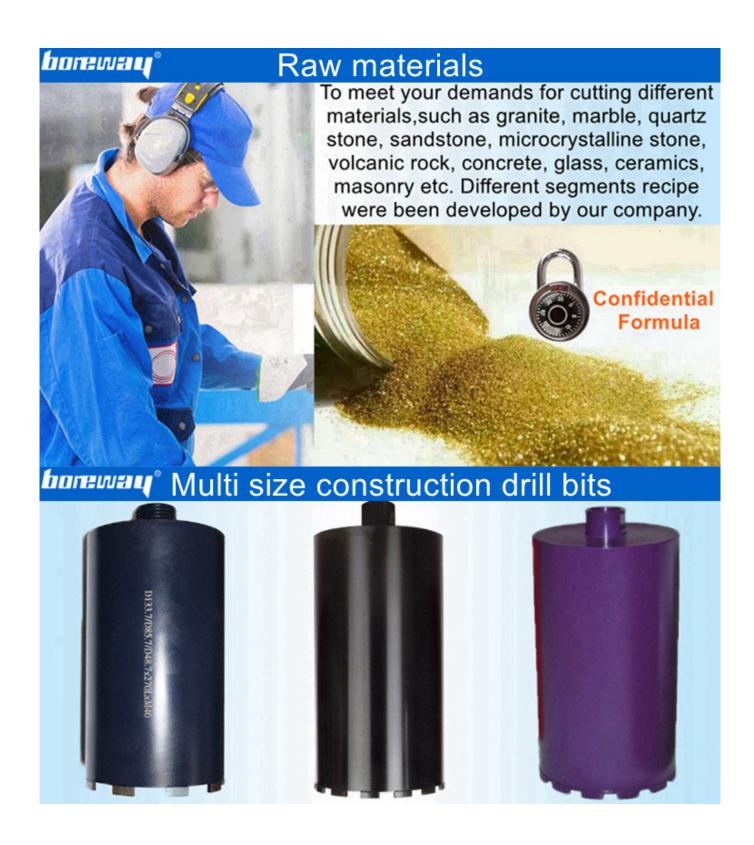

#### **Brief introduction:**

These diamond drill bits are usually used for building materials, like marble, granite quartz and so on. The diamond drill bits are used on CNC machine and protable drill machine, each center has a water hole drill is conducive to chip and cooling, and thus has a long service life. Some diamond drill bits are dry use, we have also specifically changed the production process for dry use diamond drill bits to ensure the quality.

#### **Features:**

- 1. Applicable to a variety of handheld drill machine or CNC machine tools.
- 2. The diamond protrusion uniform, sharp, high drilling efficiency.
- 3. Using high-quality diamonds and high-speed steel pressing and sintering, can withstand high speed drilling.

## Images:

These pictures are only parts of construction diamond drill bit,

If you want know more details of the diamond drill bits, please contact us.

## boneway\*