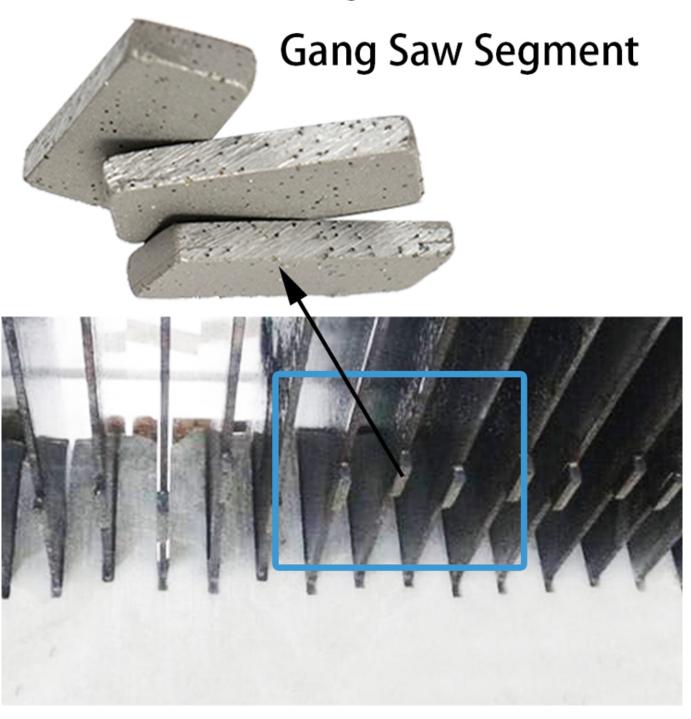

**Diamond gang saw tip** used for cutting marble, limestone and other stone materials.good sharpness and long lifespan.

Gang saw segment is welded on the substrate of gang saw with uniform size, which is helpful to improve the cutting speed.

The gang saw segment is used on the gang saw blade.

We also provide cutter heads for cutting granite, marble, ashalt, tile, concrete, fire proof materials, including M shape, K shape, tape shape, flat shape, T shape, U shape, etc.

Gang saw segment is welded on the substrate of gang saw with uniform size, which is helpful to improve the cutting speed.

The Following Are Normal Specifications **Diamond Gang Segment For Marble Block**: