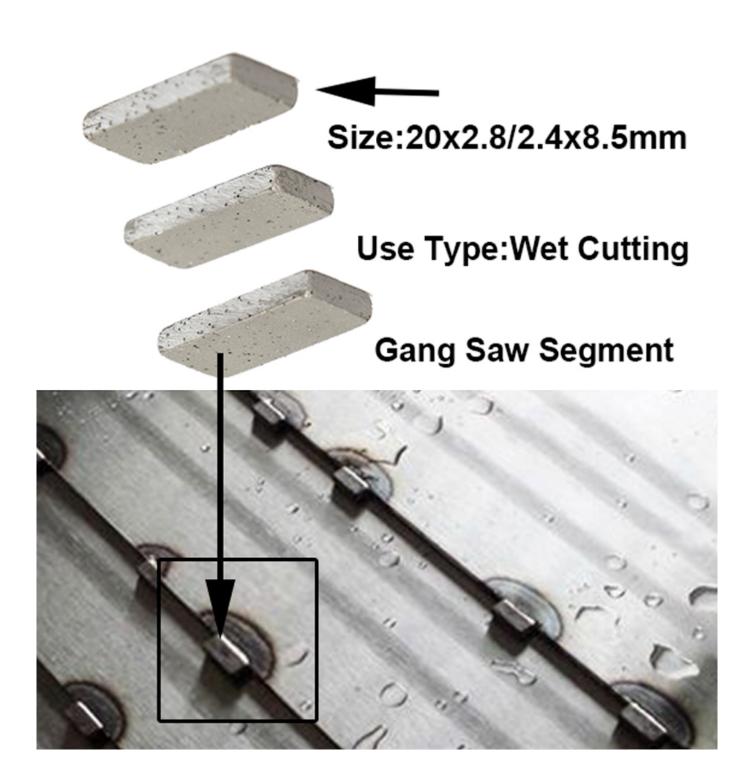

# **Specifiche di prodotto:**

The Following Are Normal Specifications Factory Price Diamond Gang Saw Segment:

| Segment Size     | Produzione<br>Metodo | Applicazione                             |
|------------------|----------------------|------------------------------------------|
| 20x2.8/2.4x8.5mm | Sintered             | Granite/Marble/<br>Limestone/Other Stone |

# **Applicazione:**

Gang saw segment for frame gang saw machine.

**Diamond gang saw segment for suppliers**. Diamond smooth cutting gang saw segment is used for cutting stone in mines, cutting the blocks smoothly into large stone slabs of the same thickness, which is convenient for later processing and transportation.