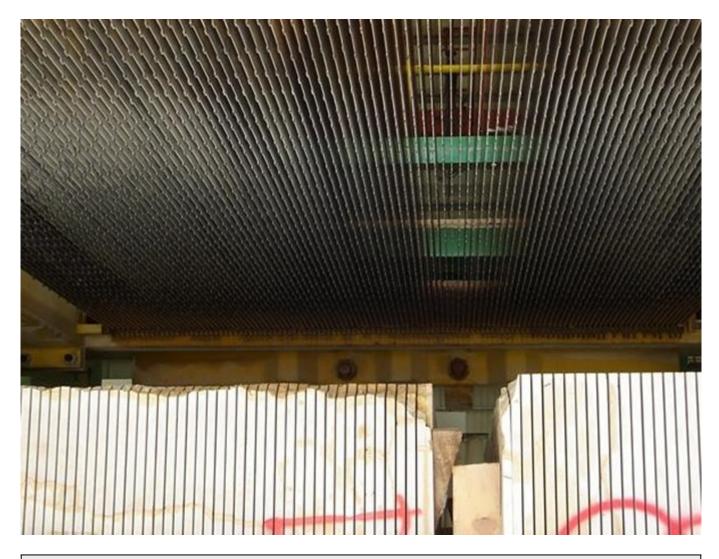

#### **Product show**

# **Applicazione:**

Gang saw segment for frame gang saw machine.

**Diamond gang saw segment for suppliers**. Diamond smooth cutting gang saw segment is used for cutting stone in mines, cutting the blocks smoothly into large stone slabs of the same thickness, which is convenient for later processing and transportation.