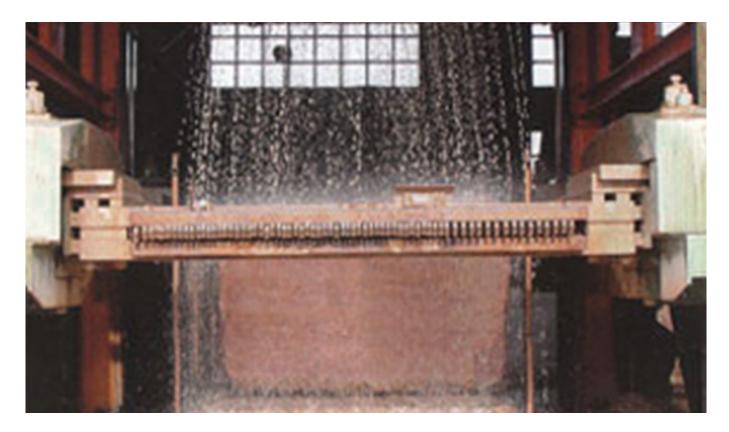

#### **Product show**

# **Applicazione:**

Gang saw segment for frame gang saw machine.

**Diamond gang saw segment for suppliers**. Diamond smooth cutting gang saw segment is used for cutting stone in mines, cutting the blocks smoothly into large stone slabs of the same thickness, which is convenient for later processing and transportation.