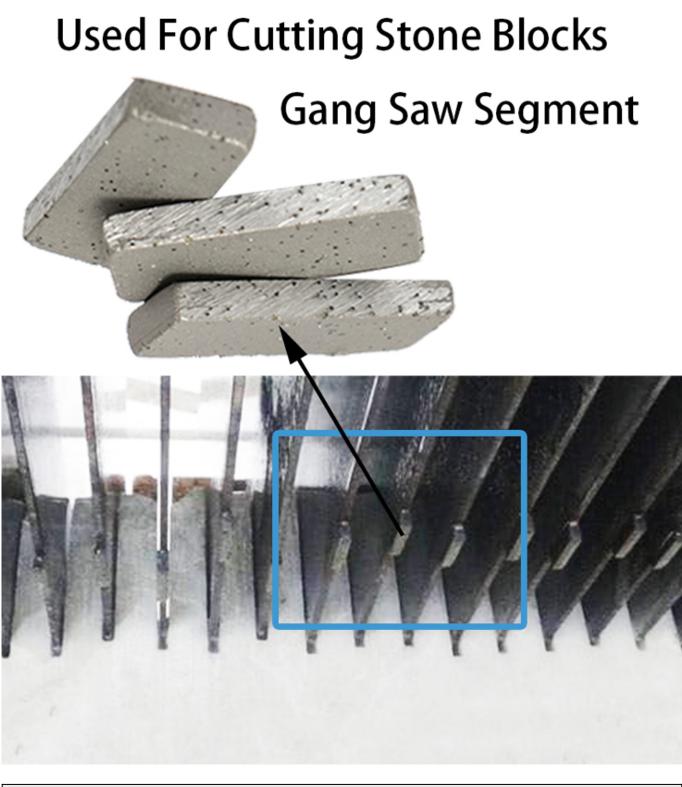

# **Descrizione del prodotto:**

**Diamond gang saw tip** used for cutting marble, limestone and other stone materials.good sharpness and long lifespan.

Gang saw segment is welded on the substrate of gang saw with uniform size, which is helpful to improve the cutting speed.

The gang saw segment is used on the gang saw blade.

We also provide cutter heads for cutting granite, marble, ashalt, tile, concrete, fire proof materials, including M shape, K shape, tape shape, flat shape, T shape, U shape, etc.

# **Caratteristica:**

Used for cutting marble, limestone and other stone materials.Good sharpness and Long lifespan.

Gang saw segment is welded on the substrate of gang saw with uniform size, which is helpful to improve the cutting speed.