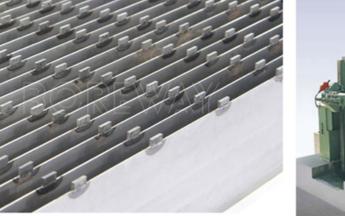

----|-------------------|-----------------|---------------------------|
| L            | W         | Н     |                   | Applicazione    | массина                   |
| 20M          | 2.8/2.4mm | 8.5mm | Sintered          | Sandstone Block | Frame Gang Saw<br>Machine |

The above specifications is only for reference, other specifications may be available as per customer's demand.

**Product show** 

#### Gang Saw Segment diamond Tip For Sandstone Manufacturer



# **Applicazione:**

**Wet Used Gang Saw Segment** for marble sandstone, wet for frame gang saw machine. You can get the effect of fast cutting and reduce the error rate of cutting.

Boreway gang saw segment is welding by welding machine to be gang saw blade to cutting marble limestone and other soft stone.





# Machine





# FAQ

# 1. How can we be your agent in our country?

Please inform us your detailed company, we will discuss and propose helpful suggestion for you, and to find the best solution for you.

# 2. Do you offer free samples?

Normally we do not offer free samples, but we guaranty our product's quality.

# 3. What are our advantages?

Our teams is professional and the members have good study of the diamond tools. We offer quick response. Each messege or email will be replied within 24 hours. In the past few decades, Boreway diamond tools has made many orders of the OEM/ODM successfully. Some

of the OEM/ODM services are free of charge!



# **Contattaci:**

# Fujian Nanan Manan Machinery Co.,Ltd.

🔀 No.605 Huahui Center, Shuitou Town 362342 Quanzhou, Fujian, China

**TEL:** (+86)595-869902