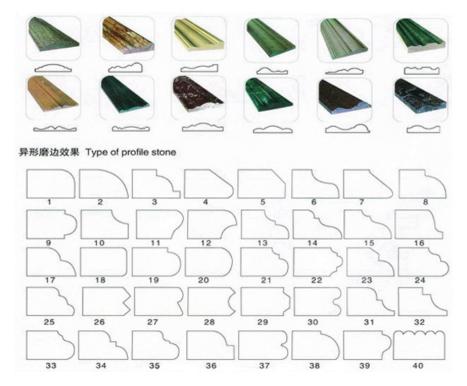

The following is the general shape of the special shape diamond profile wheels.

The following is the normal specification of Diamond Grinding Wheel:

| Name       | Special Shape Diamond Grinding Wheel      |
|------------|-------------------------------------------|
| Model      | BW-DGW                                    |
| Diameter   | 100m m-500m m                             |
| Thickness  | 10m m 15mm 20mm 25mm30m m 40m m           |
| %          | 50mm                                      |
| Grit       | 30#-1000#                                 |
| Applicable | Marble, Granite, Quartz, Artificial Stone |
| Materials  | materials and Other Stone                 |
| Applicable | CNC Router Bit Machine                    |
| Machine    |                                           |
| Shape      | Customized According To The Needs         |

Above is a picture of our conventional special shape diamond grinding wheels, Other specifications can be customized according to requirements.