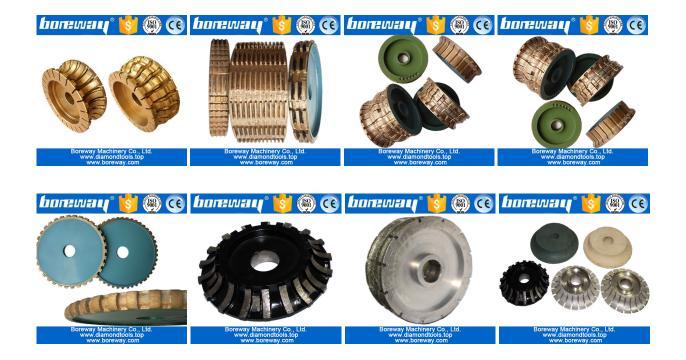

### **Special Shape Diamond Grinding Wheel**

This special shape diamond grinding wheels are widely used on profiling machines for granite marble quartz stone and other stone. We offer a wide range & shapes with different sizes to satisfy your exact profiling needs.

Above is a picture of our conventional special shape diamond grinding wheels, Other specifications can be customized according to requirements.