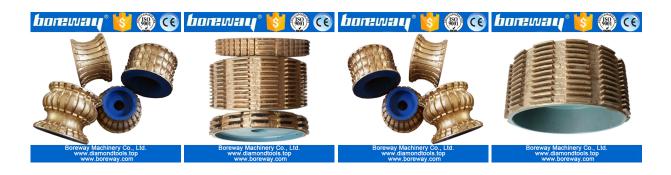

### **Special Shape Diamond Grinding Wheel**

This special shape diamond grinding wheels are widely used on profiling machines for granite marble quartz stone and other stone. We offer a wide range & shapes with different sizes to satisfy your exact profiling needs.

Above is a picture of our conventional special shape diamond grinding wheels, Other specifications can be customized according to requirements.