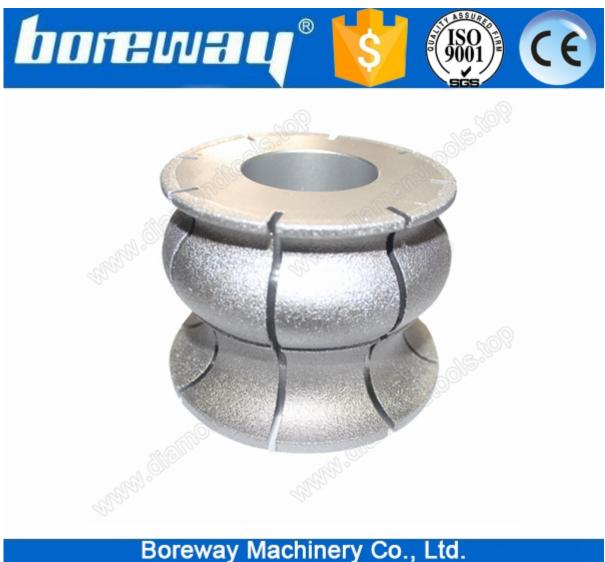

### Introduction:

Vacuum brazed diamond profile sanding wheel is suitable for marble, granite and other stone lines, line

plate molding, can also be used for grinding of ceramics, glass, jewelry and other materials, with no

deformation grinding, fast, good finish, wear resistance good, long life and other characteristics, suitable

for CNC machine tools, milling machine, line machine.

#### Features:

1.Different shapes and sizes are available.

2.Good balance and stable performance.

3.Sintered segment is aggressive for easy and quick stock removal.

### Picture:

Boreway Machinery Co., Ltd. www.diamondtools.top www.boreway.com

Similar product:

Diamond electroplated milling wheel for stone,elctroplated diamond grinding wheel for granite

CE