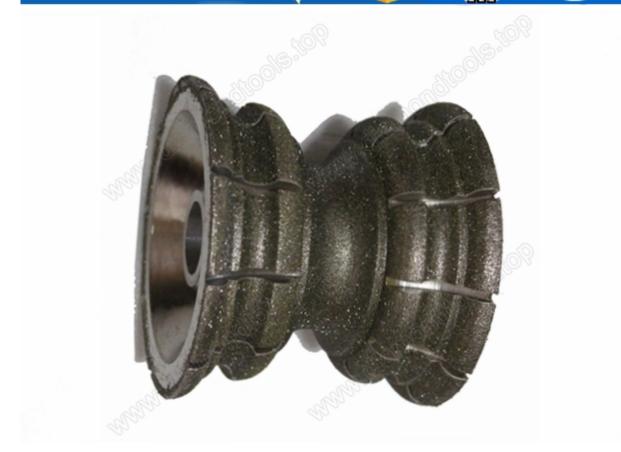

### Introduction:

Vacuum brazed diamond profile sanding wheel is suitable for marble, granite and other stone lines, line

plate molding, can also be used for grinding of ceramics, glass, jewelry and other materials, with no

deformation grinding, fast, good finish, wear resistance good, long life and other characteristics, suitable

for CNC machine tools, milling machine, line machine.

#### Features:

1.Different shapes and sizes are available.

2.Good balance and stable performance.

3.Sintered segment is aggressive for easy and quick stock removal.

### Picture:

Boreway Machinery Co., Ltd. www.diamondtools.top www.boreway.com

Similar product:

Diamond electroplated milling wheel for stone,elctroplated diamond grinding wheel for granite

CE