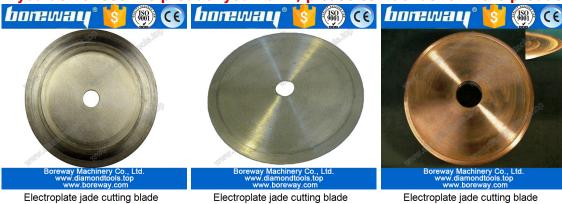

## **Detailed Images:**

The following is the normal specification of jade cutting blade:

×

The following shows only part of the product , other products can be customized according to your needs .

If you do not see the product you want, please contact us for more product images.

pourement, & Co

Sintered jade cutting blade

Processing scenario

Above is a picture of our conventional jade saw blades, Other specifications can be customized according to requirements.