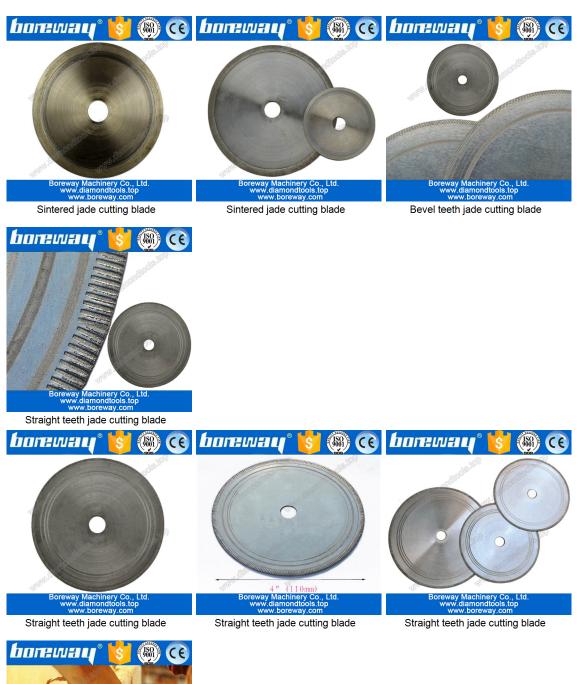

## **Detailed Images:**

The following is the normal specification of jade cutting blade:

×

The following shows only part of the product , other products can be customized according to your needs .

If you do not see the product you want, please contact us for more product images.

pourement, & Co

Sintered jade cutting blade

Processing scenario

Above is a picture of our conventional jade saw blades, Other specifications can be customized according to requirements.