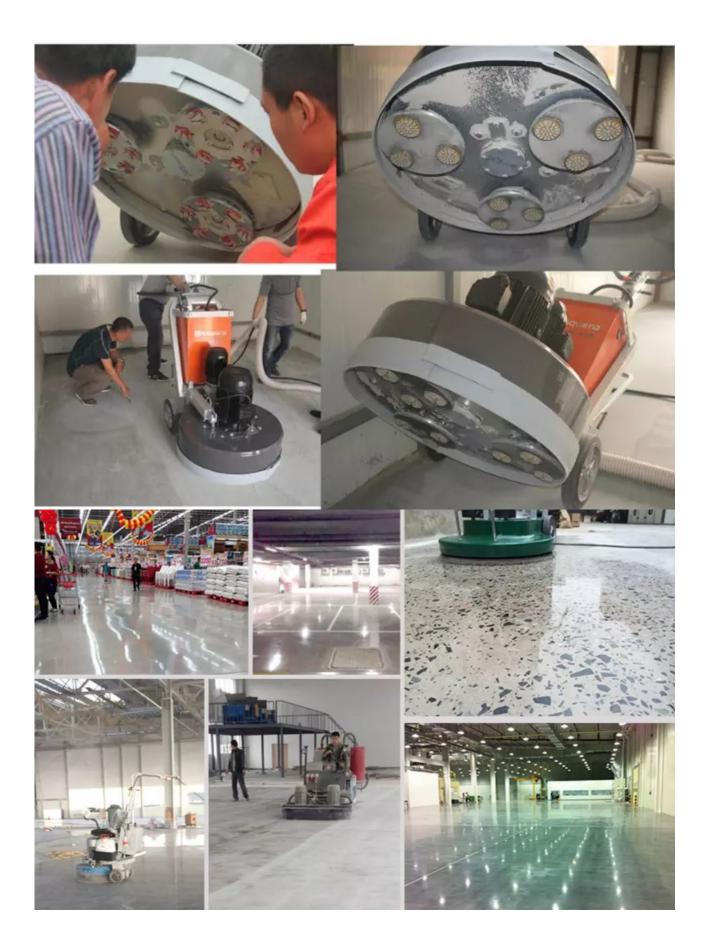

# **Applications:**

**Concrete Grinding Pad.** Application for all kinds of concrete and terrazzo floors , fine grinding preparation on

floor or old floor renovation before polishing.

|                      |                |           | 0.000     |                |           |           |
|----------------------|----------------|-----------|-----------|----------------|-----------|-----------|
| CONCRETE<br>HARDNESS | Xtreme<br>Hard | Very Hard | Hard      | Medium<br>Hard | Soft      | Very Soft |
| PSI                  | 6500-9000      | 5000-7000 | 4000-5000 | 3000-4000      | 1500-3500 | 1000-2000 |
| MPA                  | C50-C65        | C40-C55   | C30-C50   | C20-C40        | C15-C25   | C10-C20   |
| CODE                 | XHF            | VHF       | HF        | MHF            | SF        | VSF       |
| COLOUR               |                |           |           |                |           |           |