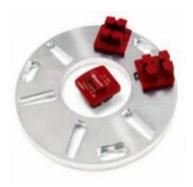

# **Concrete Grinding Pad:**

Husqvarna Redi Lock or Scanmaskin Redi Lock

< Diamond Grinding Shoes >

Husqvarna Redi Lock Blank Scanmaskin Blank

## **Connection:**

- (1) Husqvarna Redi Lock
- (2) Scanmaskin Redi Lock