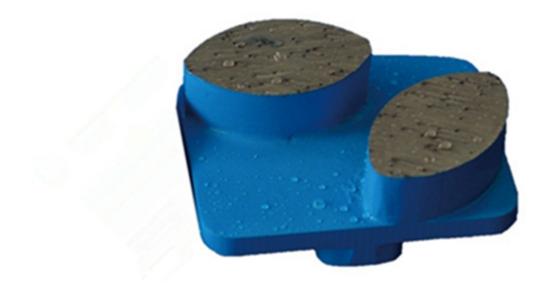

## Two Oval Segments Quick Change Redi Lock Husqvarna Concrete Grinding Pad

**Concrete Grinding Pad.** husqvarna concrete grinding shoes are very popular in grinding concrete & terrazo floor, with high performance and superior lifespan.

**Concrete Grinding Pad.** It has a precise demension and can match with husqvarna floor grinders perfectly. Redi-lock type makes it easy to change or replace.

# **Concrete Grinding Pad:**

Husqvarna Redi Lock or Scanmaskin Redi Lock

< Diamond Grinding Shoes >

Husqvarna Redi Lock Blank Scanmaskin Blank