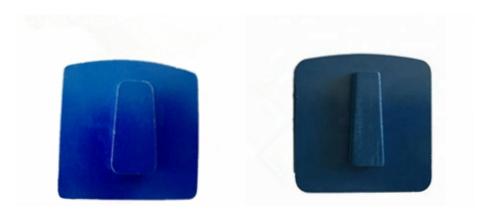

## Two Oval Segments Quick Change Redi Lock Husqvarna Concrete Grinding Pad

**Concrete Grinding Pad.** husqvarna concrete grinding shoes are very popular in grinding concrete & terrazo floor, with high performance and superior lifespan.

**Concrete Grinding Pad.** It has a precise demension and can match with husqvarna floor grinders perfectly. Redi-lock type makes it easy to change or replace.

# **Concrete Grinding Pad:**

Husqvarna Redi Lock or Scanmaskin Redi Lock

< Diamond Grinding Shoes >

Husqvarna Redi Lock Blank Scanmaskin Blank

## **Connection:**

- (1) Husqvarna Redi Lock
- (2) Scanmaskin Redi Lock