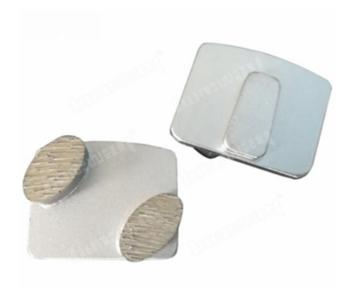

## Two Oval Segments Quick Change Redi Lock Husqvarna Concrete Grinding Pad

**Concrete Grinding Pad.** husqvarna concrete grinding shoes are very popular in grinding concrete & terrazo floor, with high performance and superior lifespan.

**Concrete Grinding Pad.** It has a precise demension and can match with husqvarna floor grinders perfectly. Redi-lock type makes it easy to change or replace.

# **Concrete Grinding Pad:**

Husqvarna Redi Lock or Scanmaskin Redi Lock

< Diamond Grinding Shoes >

Husqvarna Redi Lock Blank Scanmaskin Blank

## **Connection:**

- (1) Husqvarna Redi Lock
- (2) Scanmaskin Redi Lock