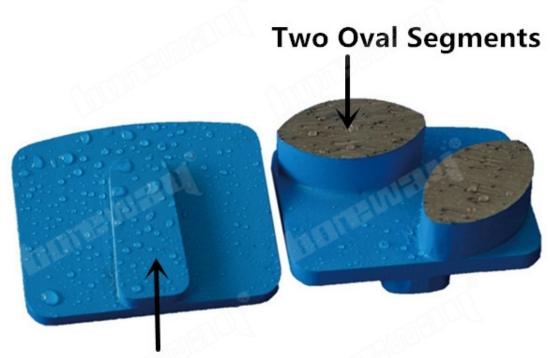

## Two Oval Segments Quick Change Redi Lock Husqvarna Concrete Grinding Pad

**Concrete Grinding Pad.** husqvarna concrete grinding shoes are very popular in grinding concrete & terrazo floor, with high performance and superior lifespan.

**Concrete Grinding Pad.** It has a precise demension and can match with husqvarna floor grinders perfectly. Redi-lock type makes it easy to change or replace.

# **Concrete Grinding Pad:**

Husqvarna Redi Lock or Scanmaskin Redi Lock

< Diamond Grinding Shoes >

Husqvarna Redi Lock Blank Scanmaskin Blank

## **Connection:**

- (1) Husqvarna Redi Lock
- (2) Scanmaskin Redi Lock