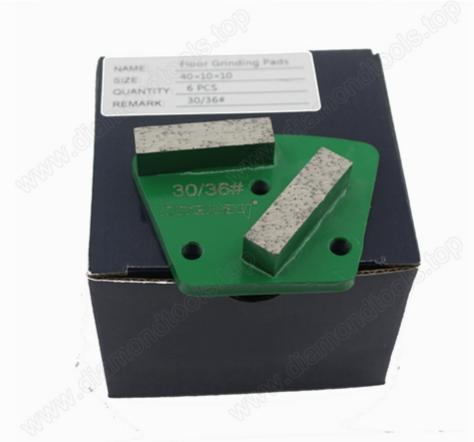

## Picture:

Concrete Floor Grinding Block With Scerw Hole 3\*M6

Boreway Machinery Co., Ltd. www.diamondtools.top www.boreway.com

Related product:

**Floor Grinding Disc For Concrete** 

Boreway Machinery Co., Ltd. www.diamondtools.top www.boreway.com

# **Specifications:**

The followings are the normal specifications of our Concrete Floor Grinding Block With Scerw Hole 3\*M6:

| Code No. | Segment Size | Segmen No. | Grit No.                                                                  | Base Specification                        |
|----------|--------------|------------|---------------------------------------------------------------------------|-------------------------------------------|
| BW-TR-05 | 40*10*14mm   | 2          | #6, #16, #25, #36, #40,<br>#50, #60, #80, #100,<br>#120, #150, #170, #200 | Standard Redi-Lock<br>diamond holder disc |