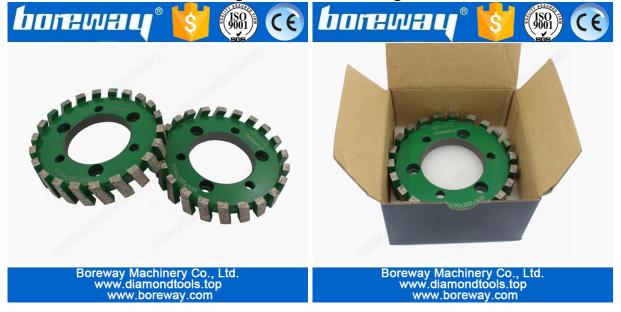

## Picture:

# CNC Stone Diamond Grinding Standard Stubbing Wheel D100\*20T\*50H

### **CNC Stone Diamond Grinding Standard Stubbing Wheel**

**D100\*20T\*50H** are used for surface milling and material removal for

various granite and marble stone on router machines.

Their merits are high efficiency of production, accuracy in shape and size.

### **Features:**

- 1. The unique design with good sharpness allows easy dust removal, low noise and safety.
- 2. With feature of high efficiency, accuracy in shape and size.
- 3. Good performance and long lifespan.

### **Specifications:**

The followings are the other normal specifications of our CNC Stone Diamond Grinding Standard Stubbing Wheel D100\*20T\*50H:

| _ |                       |                      |                  |                                           |                               |                                          |  |
|---|-----------------------|----------------------|------------------|-------------------------------------------|-------------------------------|------------------------------------------|--|
|   |                       | Segment<br>height/mm | Inner<br>hole/mm | Connection                                | Grit No.                      | Machine                                  |  |
|   | 50<br>86<br>100<br>90 | 20<br>30<br>40       | 10<br>50         | Ф10-2+2Hole<br>Ф50-3+3Hole<br>Ф50-3+3Hole | 30/40#<br>60#<br>100#<br>200# | CNC machine<br>and<br>radial arm machine |  |