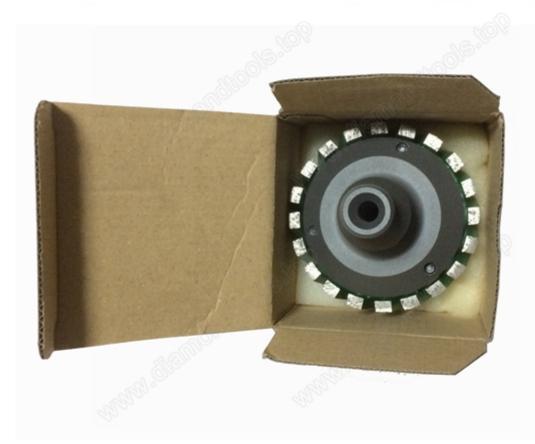

# **Related product:**

CNC Diamond Standard Stubbing Wheel With Axis D86\*40T\*50H