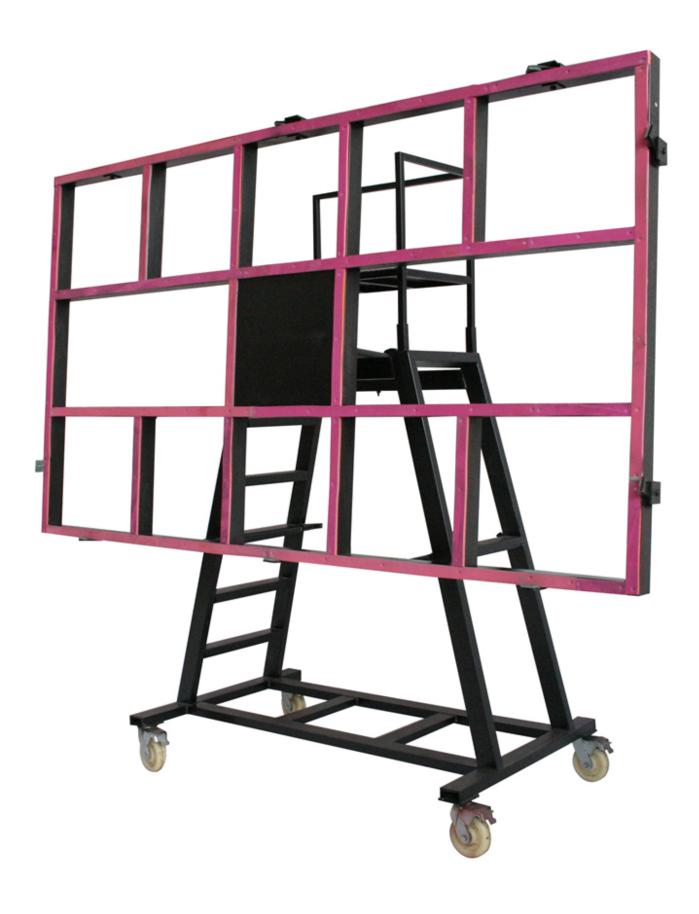

### **Brief introduction:**

The boreway slab carts are ideal for distributors and shops that use a variety of slab sizes. The use of high quality steel, it has high bearing capacity, durable to use.

#### Features:

- 1. Not easy to rust;
- 2. Strong load-bearing capacity;
- 3. The steel rack is detachable;
- 4. Can be customized according to need.

### Images:

If you want more details of stone slab transfer carts, please contact us.