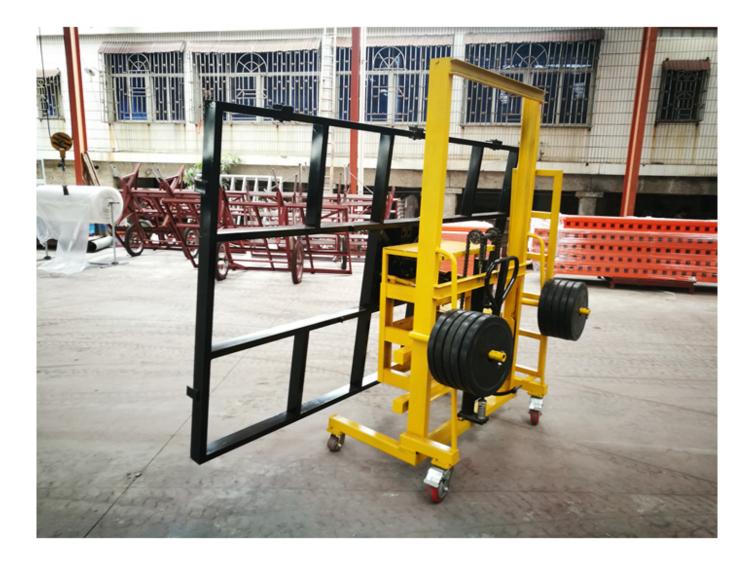

### **Brief introduction:**

The boreway slab carts are ideal for distributors and shops that use a variety of slab sizes. The use of high quality steel, it has high bearing capacity, durable to use.

#### Features:

- 1. Not easy to rust;
- 2. Strong load-bearing capacity;
- 3. The steel rack is detachable;
- 4. Can be customized according to need.

### Images:

If you want more details of stone slab transfer carts, please contact us.