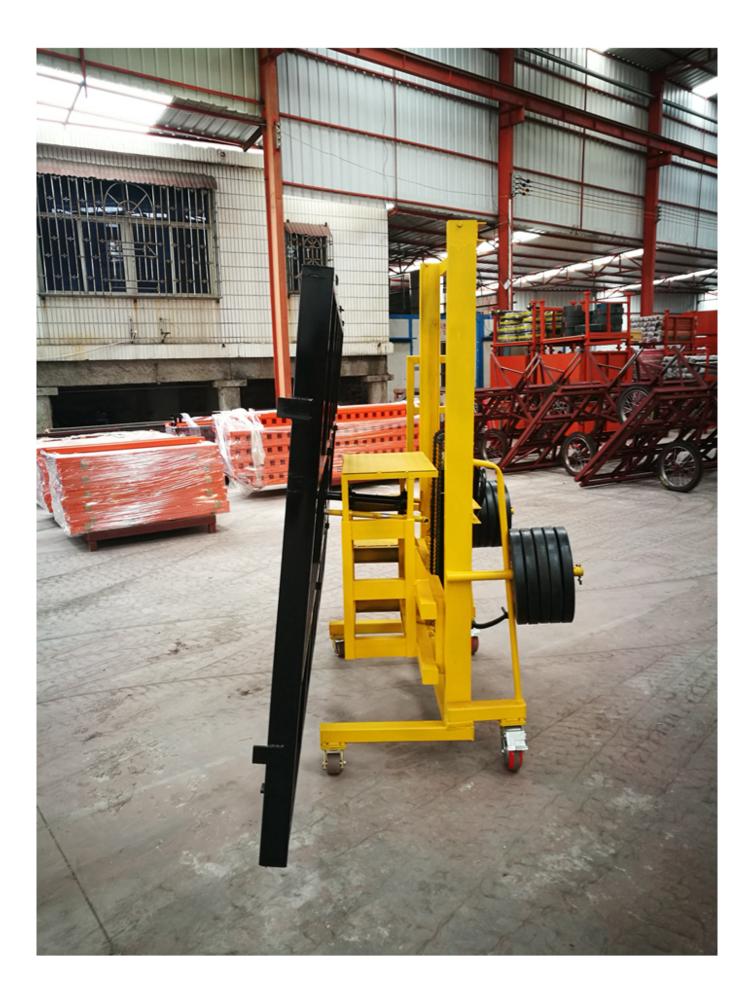

### **Brief introduction:**

The boreway slab carts are ideal for distributors and shops that use a variety of slab sizes. The use of high quality steel, it has high bearing capacity, durable to use.

#### Features:

- 1. Not easy to rust;
- 2. Strong load-bearing capacity;
- 3. The steel rack is detachable;
- 4. Can be customized according to need.

### Images:

If you want more details of stone slab transfer carts, please contact us.