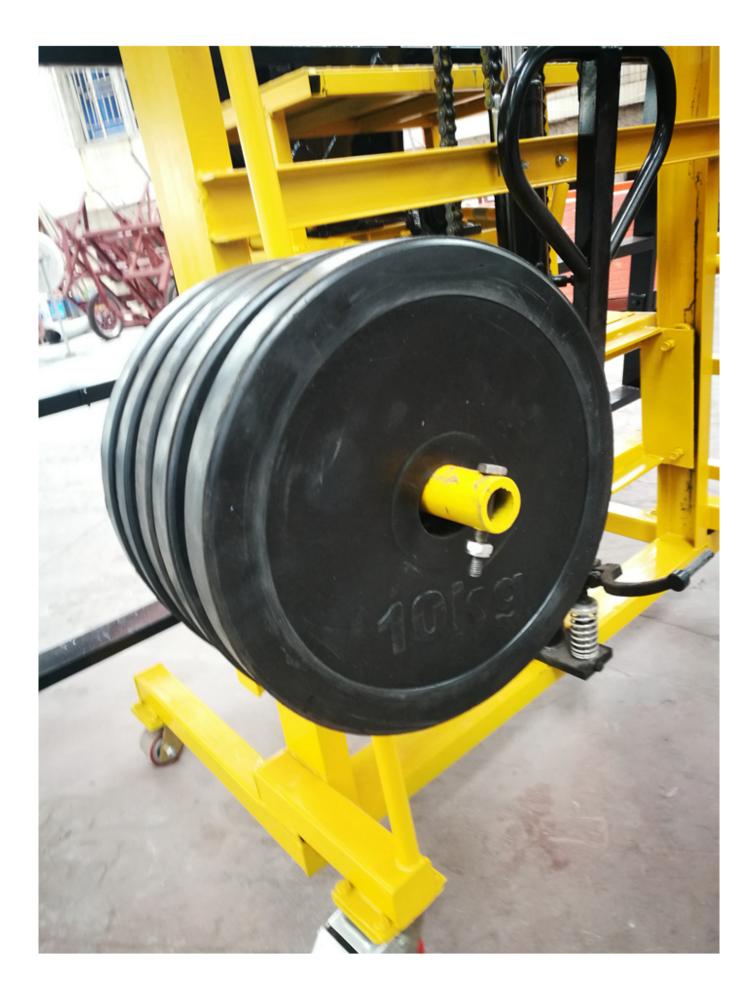

#### Features:

- 1. Not easy to rust;
- 2. Strong load-bearing capacity;
- 3. The steel rack is detachable;
- 4. Can be customized according to need.

### Images:

If you want more details of stone slab transfer carts, please contact us.