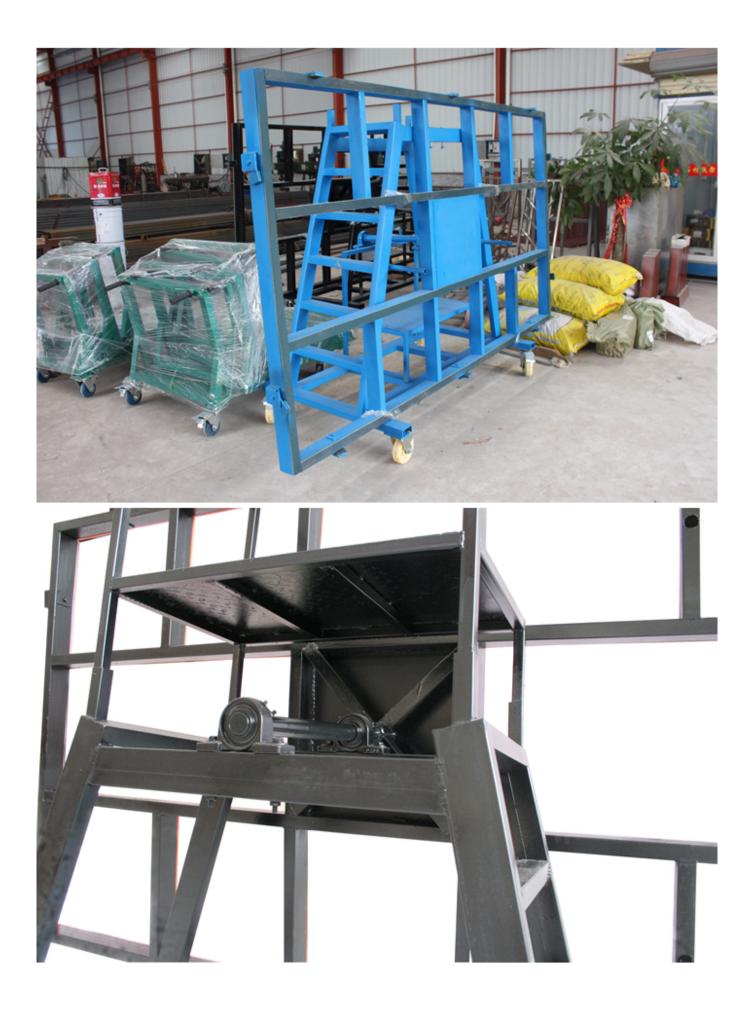

### **Brief introduction:**

The boreway slab carts are ideal for distributors and shops that use a variety of slab sizes. The use of high quality steel, it has high bearing capacity, durable to use.

#### Features:

- 1. Not easy to rust;
- 2. Strong load-bearing capacity;
- 3. The steel rack is detachable;
- 4. Can be customized according to need.

### Images:

If you want more details of stone slab transfer carts, please contact us.