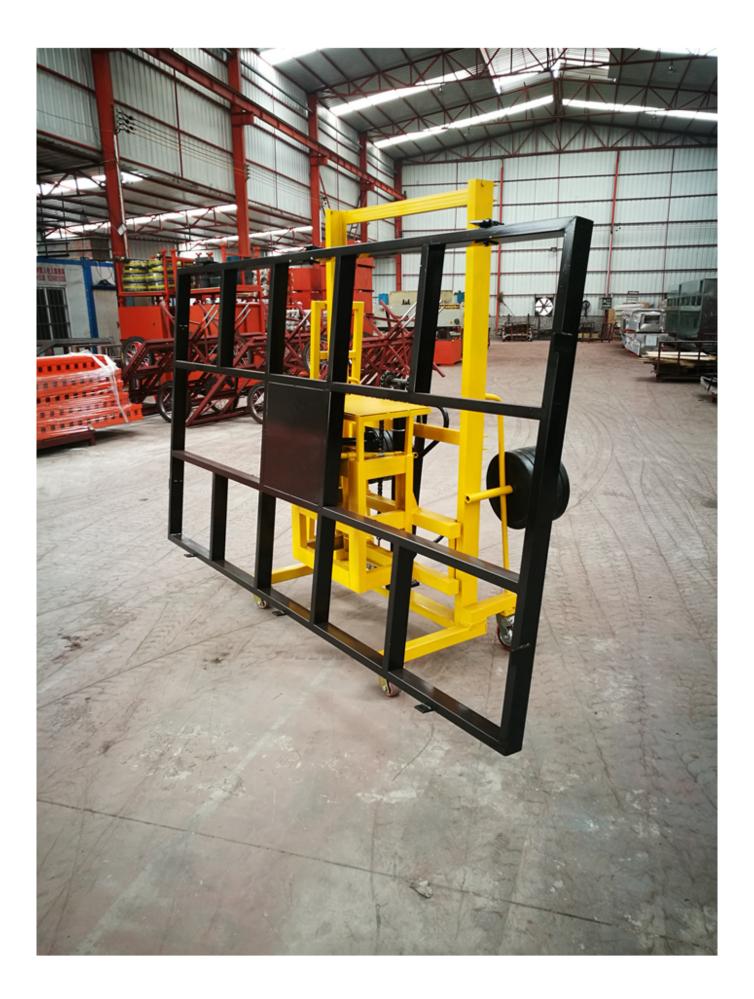

### **Brief introduction:**

The boreway slab carts are ideal for distributors and shops that use a variety of slab sizes. The use of high quality steel, it has high bearing capacity, durable to use.

#### Features:

- 1. Not easy to rust;
- 2. Strong load-bearing capacity;
- 3. The steel rack is detachable;
- 4. Can be customized according to need.

### Images:

If you want more details of stone slab transfer carts, please contact us.