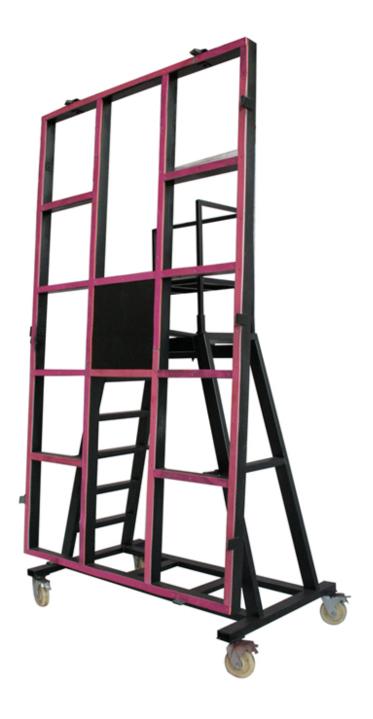

### **Brief introduction:**

The boreway slab carts are ideal for distributors and shops that use a variety of slab sizes. The use of high quality steel, it has high bearing capacity, durable to use.

#### Features:

- 1. Not easy to rust;
- 2. Strong load-bearing capacity;
- 3. The steel rack is detachable;
- 4. Can be customized according to need.

### Images:

If you want more details of stone slab transfer carts, please contact us.