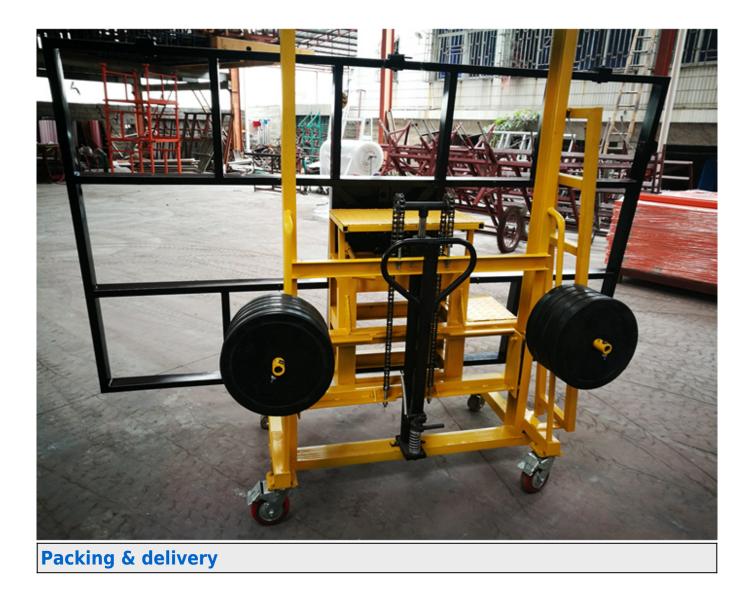

eway slab carts are ideal for distributors and shops that use a variety of slab sizes. The use of high quality steel, it has high bearing capacity, durable to use.

#### Features:

- 1. Not easy to rust;
- 2. Strong load-bearing capacity;
- 3. The steel rack is detachable;
- 4. Can be customized according to need.

#### All of our products have been strictly tested before access to market. Other specifications can be customized according to requirements.

## **Specification:**

We can produce all the rack on the market which you can buy.

Here only show few of our products,

If you don't find the product you need, please ask us.

All the specification can be customized according to need.

### Images:

If you want more details of stone slab transfer carts, please contact us.

















# Shipment by container









**Contact Us:** 

## Fujian Nanan



Chois Dong



boreway05@boreway.net Chois Dong

+86-595-86990220

**T**+86-595-86990206

+86-18120033767 · ? .

+86-18120033767

+86-18120033767

Attp://www.diamondtools.top

Huahui Center 605, Shuitou Town, Quanzhou, Fujian, China