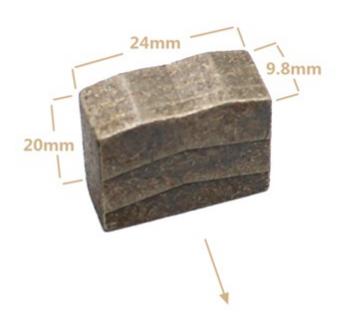

#### **Specifications:**

We are instrumental in providing to our valuable customers excellent quality **Sandstone Diamond Segment for Block Cutting** which are available with following specification:

| 1800mm Sandstone Segment dimension |    |                      |           |        |  |  |
|------------------------------------|----|----------------------|-----------|--------|--|--|
| Diameter                           |    | Dimension of Segment |           |        |  |  |
| Inch                               | mm | length               | Thickness | Height |  |  |

| 72 | 1800 | 24 | 9.8/9.0 | 20 |
|----|------|----|---------|----|
|----|------|----|---------|----|

Besides 1800mm Wet Cutting Saw Blade **Sandstone Diamond Segment for Block Cutting**, All of our

products have been strictly tested before access to market. Other specifications can be customized according to requirements.