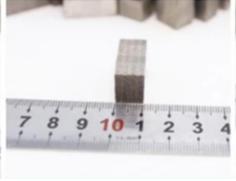

#### **Specifications:**

We are instrumental in providing to our valuable customers excellent quality **Sandstone Diamond Segment for Block Cutting** which are available with following specification:

| 1800mm Sandstone Segment dimension |    |                      |           |        |  |  |
|------------------------------------|----|----------------------|-----------|--------|--|--|
| Diameter                           |    | Dimension of Segment |           |        |  |  |
| Inch                               | mm | length               | Thickness | Height |  |  |

| 72 | 1800 | 24 | 9.8/9.0 | 20 |
|----|------|----|---------|----|
|----|------|----|---------|----|

Besides 1800mm Wet Cutting Saw Blade **Sandstone Diamond Segment for Block Cutting**, All of our

products have been strictly tested before access to market. Other specifications can be customized according to requirements.