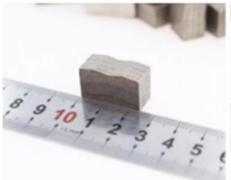

#### **Specifications:**

We are instrumental in providing to our valuable customers excellent quality **Sandstone Diamond Segment for Block Cutting** which are available with following specification:

| 1800mm Sandstone Segment dimension |    |                      |           |        |  |  |
|------------------------------------|----|----------------------|-----------|--------|--|--|
| Diameter                           |    | Dimension of Segment |           |        |  |  |
| Inch                               | mm | length               | Thickness | Height |  |  |

| 72 | 1800 | 24 | 9.8/9.0 | 20 |
|----|------|----|---------|----|
|----|------|----|---------|----|

Besides 1800mm Wet Cutting Saw Blade **Sandstone Diamond Segment for Block Cutting**, All of our

products have been strictly tested before access to market. Other specifications can be customized according to requirements.