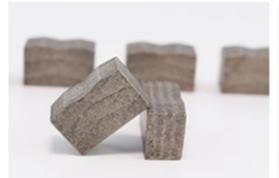

### **Product Details:**

#### 1800mm Wet Cutting Saw Blade Sandstone Diamond Segment for Block Cutting:

M Shape Multi-Layer Structure, Good debris removal and better cooling