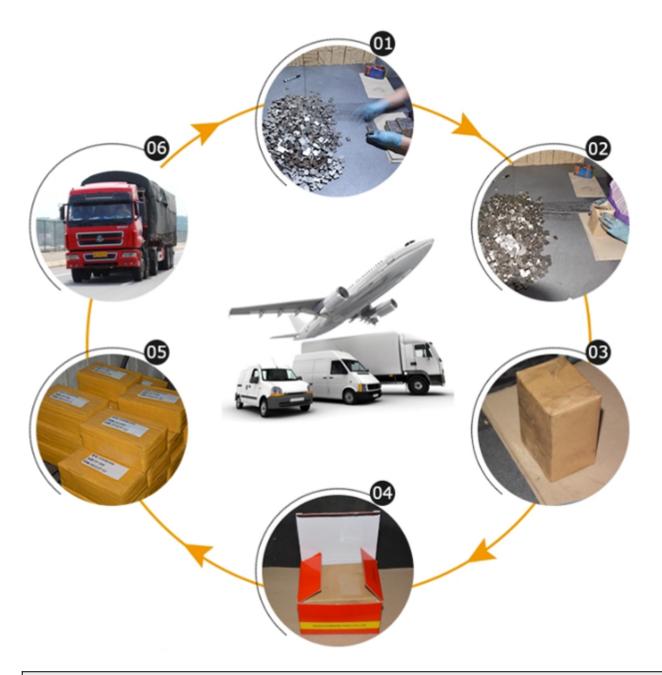

quirements.

### **Product Details:**

#### 1800mm Wet Cutting Saw Blade Sandstone Diamond Segment for Block Cutting:



M Shape Multi-Layer Structure, Good debris removal and better cooling

### **Applications:**

**1800mm Wet Cutting Saw Blade Sandstone Diamond Segment for Block Cutting.** Block Cutting of Granite, Sandstone, various hard stone with quartz.



















# **Cutting Effect:**



### **Advantages:**

- 1. The segment has good sharpness and high efficiency at the process of cutting, meanwhile, it has a long lifespan.
- 2. Good cutting result: smooth cutting, flat surface and even size.
- 3. Stable cutting, narrow cutting gap, stone waste reduction.
- 4. M-shape segment is easy for diamond opening.

### **Related Products:**



## **About us:**



Packing & Delivery:



### **Our service:**

- 1. Low order quantity: It can meet the test order you need.
- 2. Fast delivery: We get great discounts from freight forwarders.
- 3. OEM Acceptable: We can produce according to your samples or drawings.
- 4. Good quality: We have a strict quality control system. Has a good reputation in the market.
- 5. Good service: We regard our customers as God with a high degree of professionalism and enthusiasm.

### **FAQ:**

#### 1.If we want to buy diamond segment, how could we know the quality?

Please buy diamond segment with a small quantity first, test the quality and our service, it will be much better for our long term cooperation. For small quantity, you don't need to take risk in case the quality doesn't fit your market.

# **2.What could we do if we find your diam