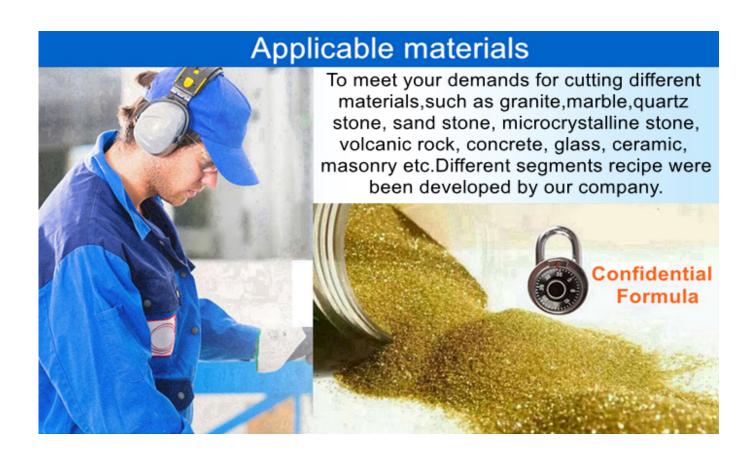

### **Applications:**

**1800mm Wet Cutting Saw Blade Sandstone Diamond Segment for Block Cutting.** Block Cutting of Granite, Sandstone, various hard stone with quartz.