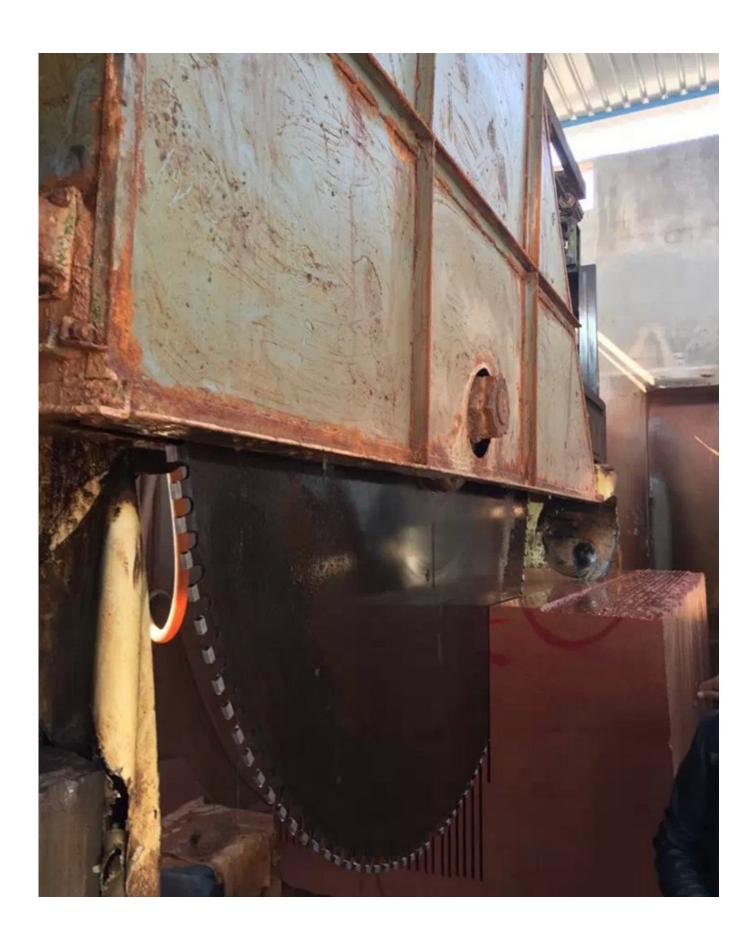

### **Applications:**

**1800mm Wet Cutting Saw Blade Sandstone Diamond Segment for Block Cutting.** Block Cutting of Granite, Sandstone, various hard stone with quartz.

# **Cutting Effect:**