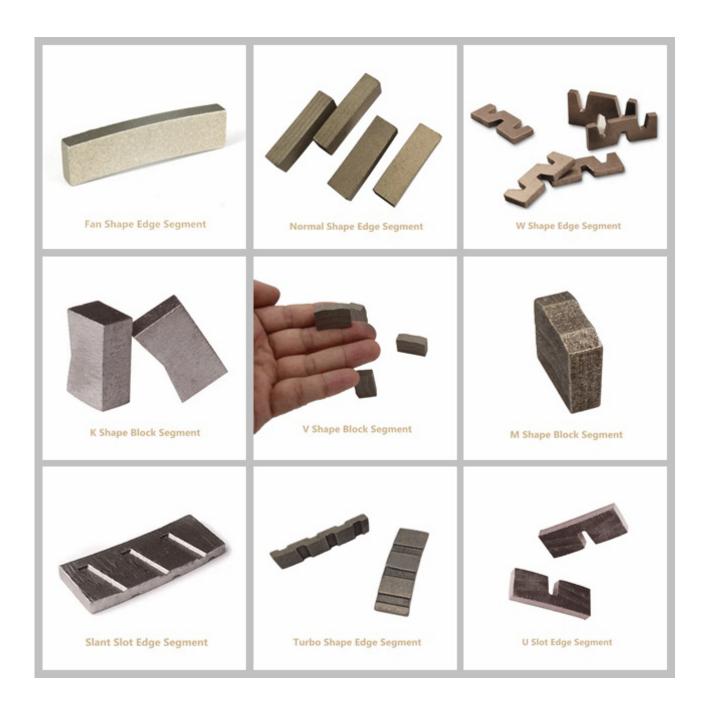

fications can be customized according to requirements.

### **Product Details:**

#### 1800mm Wet Cutting Saw Blade Sandstone Diamond Segment for Block Cutting:



M Shape Multi-Layer Structure, Good debris removal and better cooling

### **Applications:**

**1800mm Wet Cutting Saw Blade Sandstone Diamond Segment for Block Cutting.** Block Cutting of Granite, Sandstone, various hard stone with quartz.



















# **Cutting Effect:**



### **Advantages:**

- 1. The segment has good sharpness and high efficiency at the process of cutting, meanwhile, it has a long lifespan.
- 2. Good cutting result: smooth cutting, flat surface and even size.
- 3. Stable cutting, narrow cutting gap, stone waste reduction.
- 4. M-shape segment is easy for diamond opening.

### **Related Products:**



## **About us:**



Packing & Delivery:



### **Our service:**

- 1. Low order quantity: It can meet the test order you need.
- 2. Fast delivery: We get great discounts from freight forwarders.
- 3. OEM Acceptable: We can produce according to your samples or drawings.
- 4. Good quality: We have a strict quality control system. Has a good reputation in the market.
- 5. Good service: We regard our customers as God with a high degree of professionalism and enthusiasm.

### **FAQ:**

#### 1.If we want to buy diamond segment, how could we know the quality?

Please buy diamond segment with a small quantity first, test the quality and our service, it will be much better for our long term cooperation. For small quantity, you don't need to take risk in case the quality doesn't fit your market.