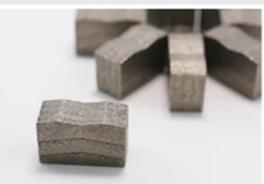

### **Product Details:**

#### 1800mm Wet Cutting Saw Blade Sandstone Diamond Segment for Block Cutting:

M Shape Multi-Layer Structure, Good debris removal and better cooling