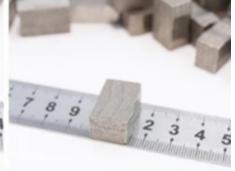

### **Product Details:**

#### 1800mm Wet Cutting Saw Blade Sandstone Diamond Segment for Block Cutting:

M Shape Multi-Layer Structure, Good debris removal and better cooling