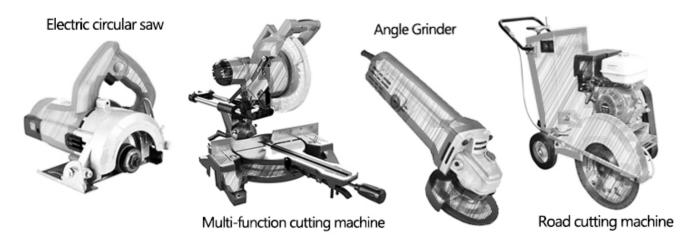

## **Applications Machine:**

## **Popular Porcelain Turbo Rim Dry Cut**

Disk use for angle grinder, circular saw, masonry saw, table saw