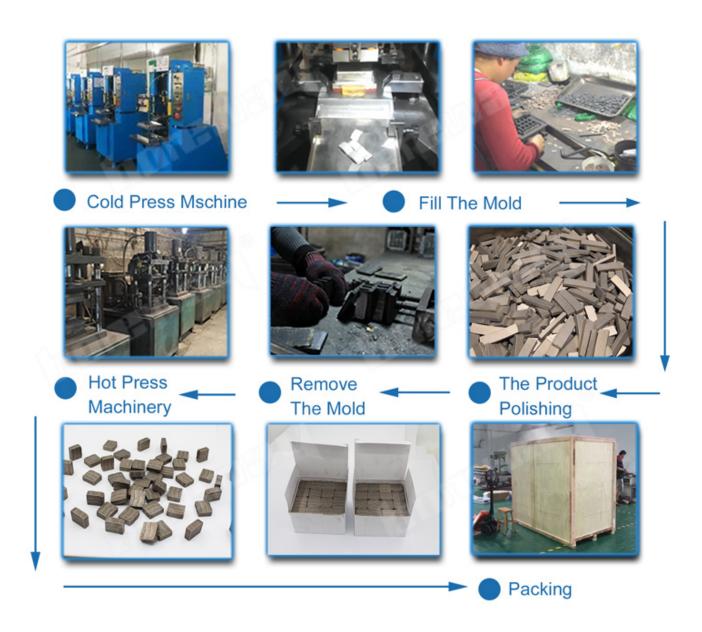

## **Packing** Delivery:

PS:

- 1.Tools packing in carton cases
- 2.By Air/Sea for batch goods, Airport/Port receiving
- 3.Less than 45kg, generally delivery by express(Door to Door□
- 4. When tools are in large quantities, they are packing in wooden cases