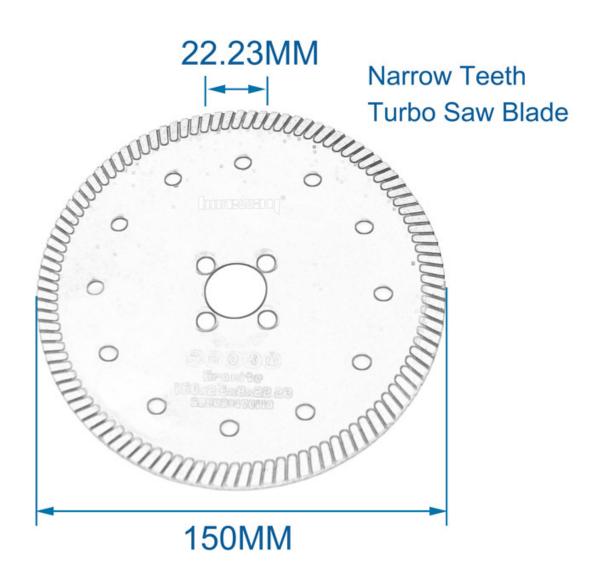

|    | iametei | bore         | acyment.          | Nulliber of degitients | Segment        |   |     |                |    |     |         |
|----|---------|--------------|-------------------|------------------------|----------------|---|-----|----------------|----|-----|---------|
|    | nch/mm  | Size<br>(mm) | Thickness<br>(mm) | Pcs                    | Height<br>(mm) | 4 | 105 |                | 35 | 6/8 | 8/10/12 |
| 4. | 110     | 32.3         | 6/8/9             | 8/10/12                |                |   |     |                |    |     |         |
| 4. | 115     | 38.5         | 8                 | 8/10/12                |                |   |     |                |    |     |         |
| 5  | 125     | 37.5         | 9                 | 8/10/12                |                |   |     | 16/20<br>22.23 |    |     |         |
| 6  | 150     | 33.5         | 12                | 8/10/12                | 1              |   |     | 25.4<br>50     |    |     |         |
| 7  | 180     | 35           | 14                | 8/10/12                |                |   |     | 30             |    |     |         |
| 8  | 200     | 39.2         | 14                | 8/10/12                |                |   |     |                |    |     |         |
| 9  | 230     | 34.4         | 18                | 8/10/12                |                |   |     |                |    |     |         |
| _  | •       |              |                   |                        | •              |   | -   |                |    |     |         |