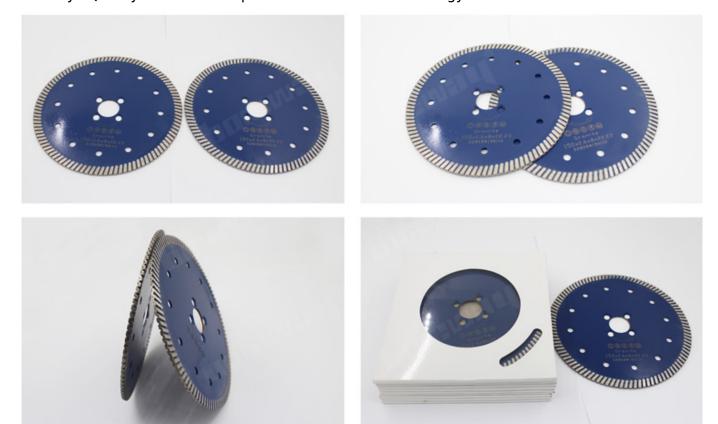

#### **Description:**

**Popular Porcelain Turbo Rim Dry Cut Disk** is a particularly stable and mature diamond saw blade, especially suitable for cutting ceramics, porcelain, vitrified tiles, granite, stoneware, hard tiles and other stone.

## Popular Porcelain Turbo Rim Dry Cut Disk

- 1.Long working life and superior performance
- 2.Excellent performance on hard construction material ,reinforced concrete ,brick stone ,smooth cutting on variety tile ,masonry and stone.