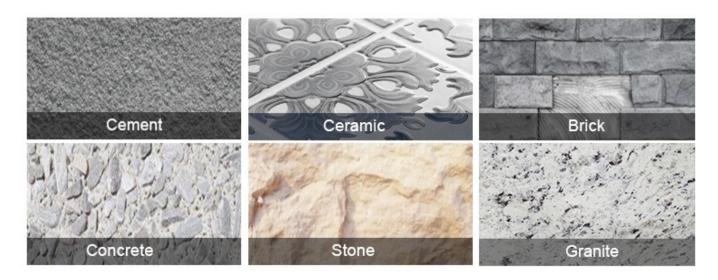

#### **Description:**

**Popular Porcelain Turbo Rim Dry Cut Disk** is a particularly stable and mature diamond saw blade, especially suitable for cutting ceramics, porcelain, vitrified tiles, granite, stoneware, hard tiles and other stone.

## Hot Sintered, Dry or Wet Use!

Popular Porcelain Turbo Rim Dry Cut Disk is suitable for kinds of granite, stone, limestone, sandstone, basalt, natural stone lava stone etc.