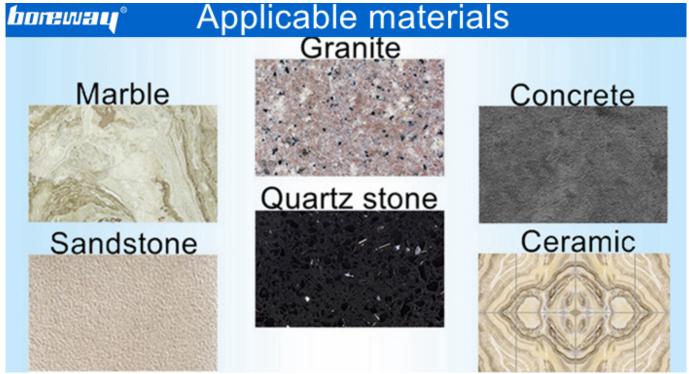

As the saw blade size is small and medium, it is easy to use, in the cutting is no deformed, flexible usage, is the most commonly used one of the series of diamond cutting. Diamond mesh saw blade series, the thickness of thin, stable cutting, not collapse edge, is cutting granite, marble, ceramics and other non-metallic building materials a good choic