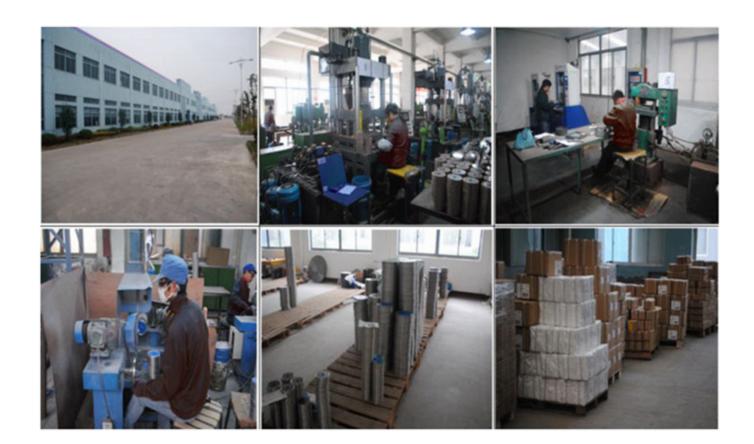

Segment height | Inner hole |
|--------------------------|----------|-----------|----------------|------------|
| Small diamond saw blades | 125 mm   | 1.4 mm    | 10 mm          | 22.23 mm   |

Other specification can be customized according to need.

#### **Images:**

These pictures are only parts of small diamond saw blades,

If you want know more details of the diamond saw blades, please contact us.



# மா Small diamond saw blades







#### **Notice:**

- 1.Before purchase, please provide the model of the machine.
- 2.Please provide the material before purchase.
- 3. Other specifications can be customized according to requirements.

## **Related products:**

Marble cutting blades:

×

Granite cutting blades:

×

# **Packing & delivery:**





























**About Us:** 











第 9135152 号

商标注册证



#### 核定使用商品(第7类)

陶瓷工业用机器设备(包括建筑用陶瓷机械); 雕刻机; 石材切刻机; 磨石(机器部件); 高压 改漆机; 电焊栓(机器); 电动诱诱机械和设备; 压力机; 切削工具(包括机械刀片); 抛先机 器和设备(电动的)(截止)

注 册 人 福建省南安博威机械有限公司

注册地址 福建省南安市水头镇湾星街





Alibaba.com

~~~~~

いるとうのとうのとうのとうのとうのと

# CREDIT CHECKED

by ALIBABA FINANCIAL

This supplier has been Credit Checked by Alibaba Financial:

Lei Zhang from Fujian Nanan Boreway Machinery Co., Limited The credit check validity period: 2015-10-19 to 2016-10-18

This company has passed a financial assessment (including a credit check) conducted by Alibaba Financial. The scope of Alibaba's financial assessment of suppliers includes, but is not limited to: People's Bank c Alibaba network behavioral data, corporate and personal balance sheets, court enforcement records.

Please note: Alibaba Fin