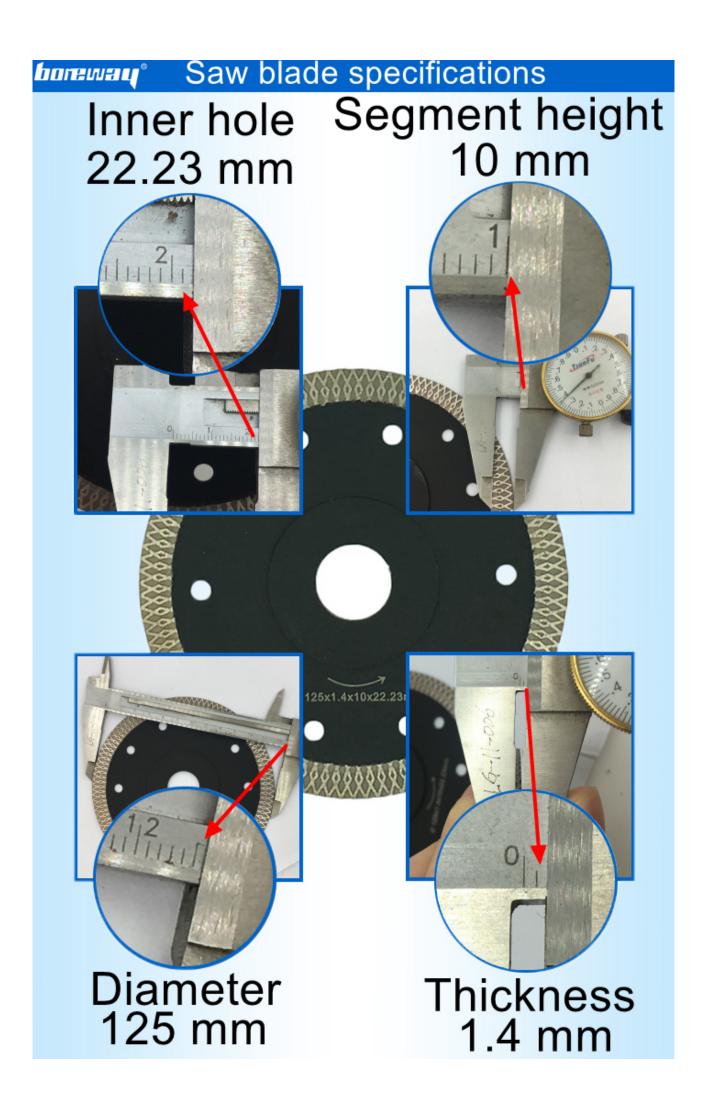

### **Specification:**

Specification of small diamond saw blades:

| Name                     | Diameter | Thickness | Segment height | Inner hole |
|--------------------------|----------|-----------|----------------|------------|
| Small diamond saw blades | 125 mm   | 1.4 mm    | 10 mm          | 22.23 mm   |

Other specification can be customized according to need.