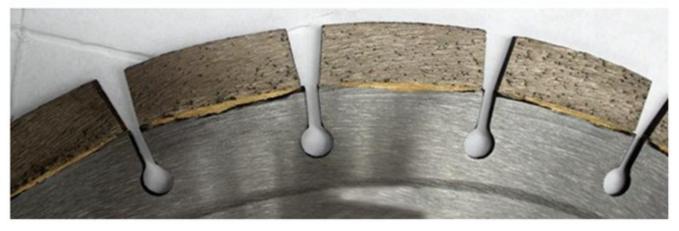

00 | 24     | 13.5/12.5 | 15/20/30 | 180    |

Besides 2000mm Stone Cutting Tools **Marble Block Cutting Diamond Segment**, All of our products have been strictly tested before access to market. Other specifications can be customized

according to requirements.

### **Product Details:**

2000mm Stone Cutting Tools Marble Block Cutting Diamond Segment:



## **Applications:**

**2000mm Stone Cutting Tools Marble Block Cutting Diamond Segment,** suitable for marble, limestone, slate, various soft stone without quartz.

# **Applicable materials**

To meet your demands for cutting different materials, such as granite, marble, quartz stone, sand stone, microcrystalline stone, volcanic rock, concrete, glass, ceramic, masonry etc.Different segments recipe were been developed by our company.









**Cutting Effect:** 



## Advantages:

- 1.Ideal edge trimming quality best .
- 2.Excellent comprehensive cutting performance.
- 3. High cutting efficiency, meanwhile, it has a long lifespan.

## **Related Products:**



## About us:

### We have a strict quality control system[]



Packing & Delivery:



### **Our service:**

- 1. Low order quantity: It can meet the test order you need.
- 2. Fast delivery: We get great discounts from freight forwarders.
- 3. OEM Acceptable: We can produce according to your samples or drawings.
- 4. Good quality: We have a strict quality control system. Has a good reputation in the market.

5. Good service: We regard our customers as God with a high degree of professionalism and enthusiasm.

### FAQ:

#### 1. If we want to order your product, how do w