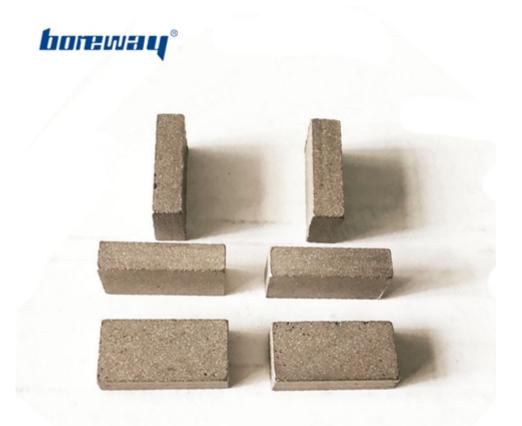

### **Product Details:**

2000mm Stone Cutting Tools Marble Block Cutting Diamond Segment:

Long lifespan 2000mm Stone Cutting Tools Marble Block Cutting Diamond Segment:

The design of **Marble Block Cutting Diamond Segment** has good sharpness and high efficiency at the process of cutting;

The **Marble Block Cutting Diamond Segment** has strictly raw material source and production quality control assure stable quality;