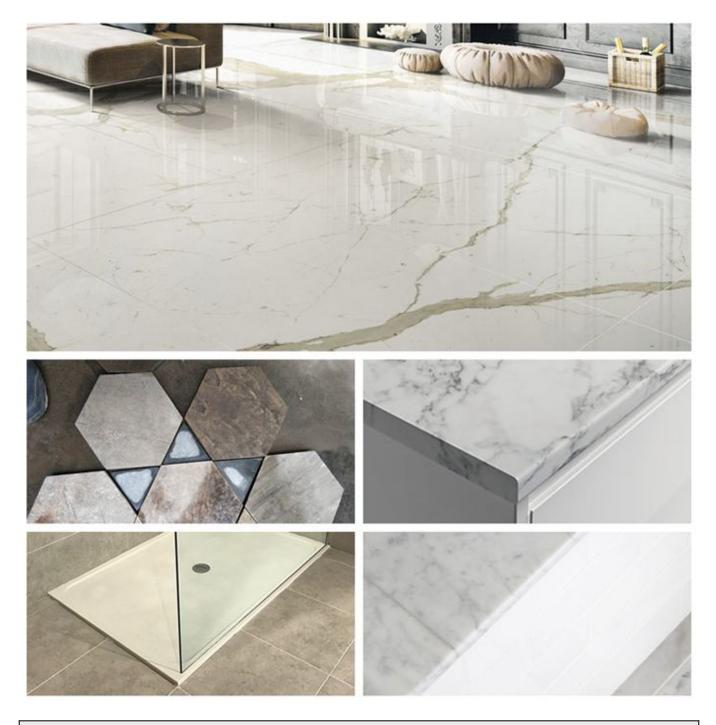

## **Applications:**

**2000mm Stone Cutting Tools Marble Block Cutting Diamond Segment,** suitable for marble, limestone, slate, various soft stone without quartz.

# **Applicable materials**

To meet your demands for cutting different materials, such as granite, marble, quartz stone, sand stone, microcrystalline stone, volcanic rock, concrete, glass, ceramic, masonry etc.Different segments recipe were been developed by our company.