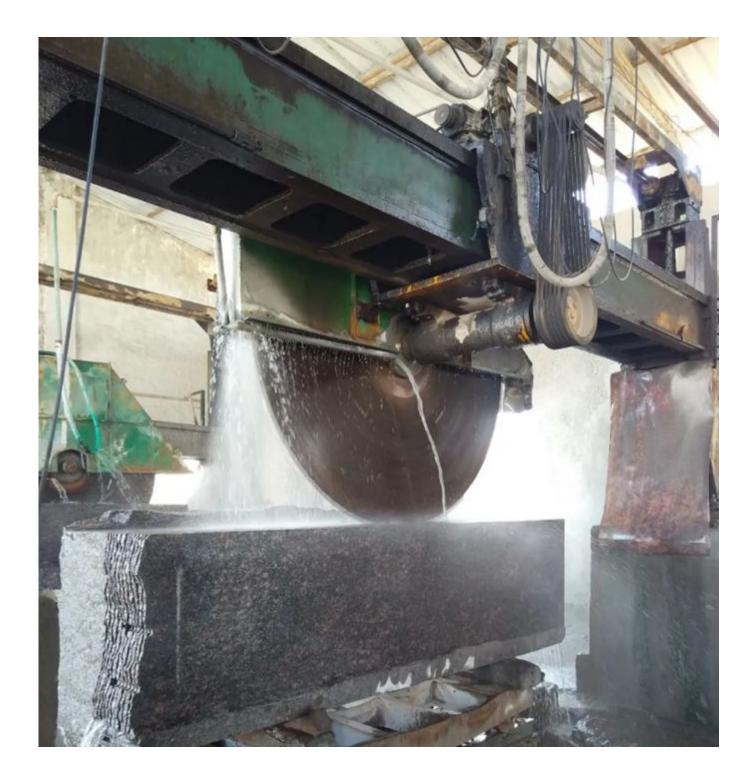

### **Product Details:**

2000mm Stone Cutting Tools Marble Block Cutting Diamond Segment:

**Cutting Effect:** 