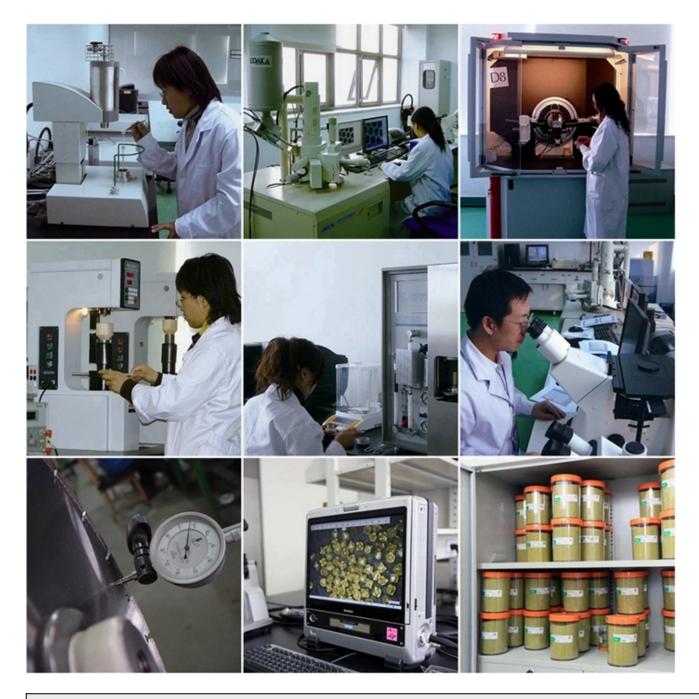

2000mm Stone Cutting Tools Marble Block Cutting Diamond Segment:



## **Applications:**

**2000mm Stone Cutting Tools Marble Block Cutting Diamond Segment,** suitable for marble, limestone, slate, various soft stone without quartz.

# **Applicable materials**

To meet your demands for cutting different materials, such as granite, marble, quartz stone, sand stone, microcrystalline stone, volcanic rock, concrete, glass, ceramic, masonry etc.Different segments recipe were been developed by our company.









**Cutting Effect:** 



## Advantages:

- 1.Ideal edge trimming quality best .
- 2.Excellent comprehensive cutting performance.
- 3. High cutting efficiency, meanwhile, it has a long lifespan.

## **Related Products:**



## About us:

### We have a strict quality control system[]



Packing & Delivery:



### **Our service:**

- 1. Low order quantity: It can meet the test order you need.
- 2. Fast delivery: We get great discounts from freight forwarders.
- 3. OEM Acceptable: We can produce according to your samples or drawings.
- 4. Good quality: We have a strict quality control system. Has a good reputation in the market.

5. Good service: We regard our customers as God with a high degree of professionalism and enthusiasm.

### FAQ:

#### 1. If we want to order your product, how do we know your quality?

You can test with a small order, and then you will know the quality. Nowadays, many people in the world use

Chinese products because of their high quality and high cost performance. We are a

professional diamond tool manufacturer with more than 8 years of manufac