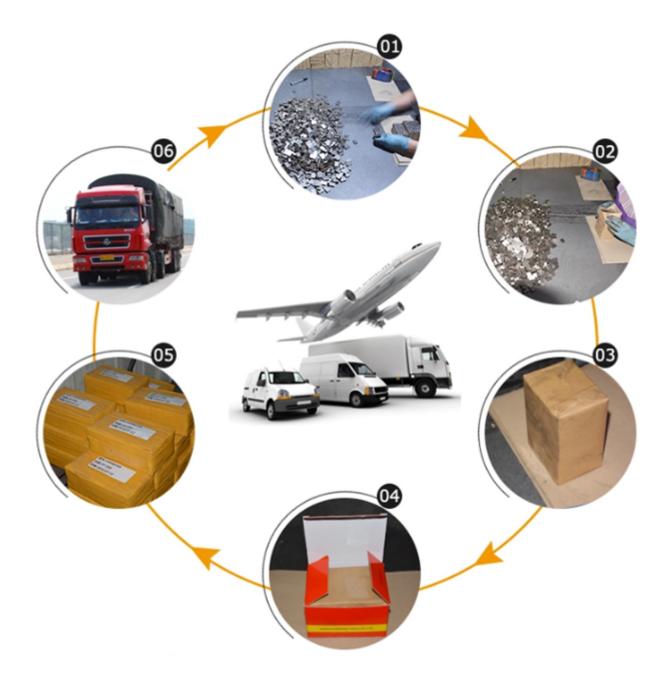

Tools Marble Block Cutting Diamond Segment:



## **Applications:**

**2000mm Stone Cutting Tools Marble Block Cutting Diamond Segment,** suitable for marble, limestone, slate, various soft stone without quartz.

# **Applicable materials**

To meet your demands for cutting different materials, such as granite, marble, quartz stone, sand stone, microcrystalline stone, volcanic rock, concrete, glass, ceramic, masonry etc.Different segments recipe were been developed by our company.









**Cutting Effect:** 



## Advantages:

- 1.Ideal edge trimming quality best .
- 2.Excellent comprehensive cutting performance.
- 3. High cutting efficiency, meanwhile, it has a long lifespan.

## **Related Products:**



## About us:

### We have a strict quality control system[]



Packing & Delivery:



### **Our service:**

- 1. Low order quantity: It can meet the test order you need.
- 2. Fast delivery: We get great discounts from freight forwarders.
- 3. OEM Acceptable: We can produce according to your samples or drawings.
- 4. Good quality: We have a strict quality control system. Has a good reputation in the market.

5. Good service: We regard our customers as God with a high degree of professionalism and enthusiasm.

### FAQ:

#### 1. If we want to order your product, how do we know your quality?

You can test with a small order, and then you will know the quality. Nowadays, many people in the world use

Chinese products because of their high quality and high cost performance. We are a

professional diamond tool manufacturer with more than 8 years of manufacturing experience.

###