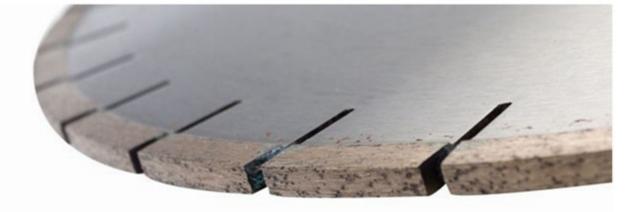

3500 | 24     | 13.5/12.5 | 15/20/30 | 180    |

Besides 2000mm Stone Cutting Tools **Marble Block Cutting Diamond Segment**, All of our products have been strictly tested before access to market. Other specifications can be customized

according to requirements.

### **Product Details:**

2000mm Stone Cutting Tools Marble Block Cutting Diamond Segment:



## **Applications:**

**2000mm Stone Cutting Tools Marble Block Cutting Diamond Segment,** suitable for marble, limestone, slate, various soft stone without quartz.

# **Applicable materials**

To meet your demands for cutting different materials, such as granite, marble, quartz stone, sand stone, microcrystalline stone, volcanic rock, concrete, glass, ceramic, masonry etc.Different segments recipe were been developed by our company.









**Cutting Effect:** 



## Advantages:

- 1.Ideal edge trimming quality best .
- 2.Excellent comprehensive cutting performance.
- 3. High cutting efficiency, meanwhile, it has a long lifespan.

## **Related Products:**



## About us:

### We have a strict quality control system[]



Packing & Delivery:



### **Our service:**

- 1. Low order quantity: It can meet the test order you need.
- 2. Fast delivery: We get great discounts from freight forwarders.
- 3. OEM Acceptable: We can produce according to your samples or drawings.
- 4. Good quality: We have a strict quality control system. Has a good reputation in the market.

5. Good service: We regard our customers as God with a high degree of professionalism and enthusiasm.

### FAQ:

#### 1. If we want to order your product, how do