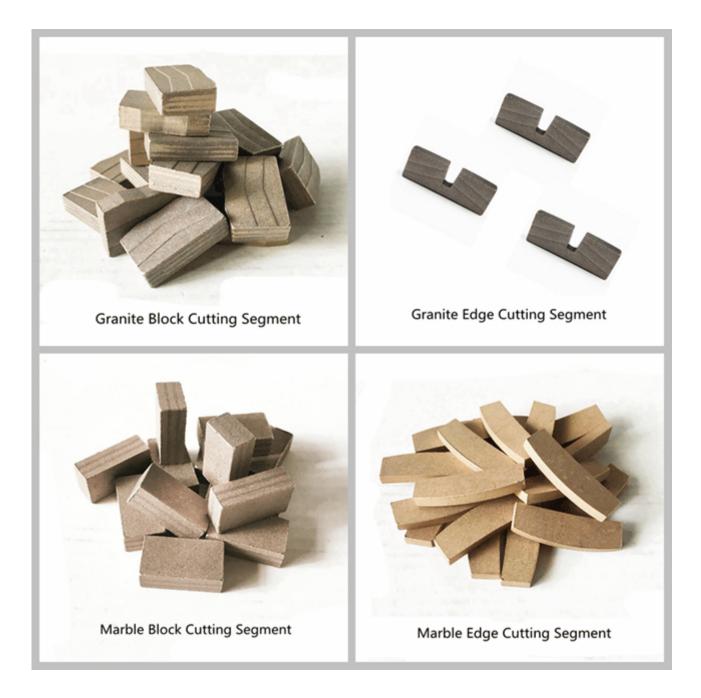

## **Related Products:**

Long lifespan 2000mm Stone Cutting Tools Marble Block Cutting Diamond Segment:

The design of **Marble Block Cutting Diamond Segment** has good sharpness and high efficiency at the process of cutting;

The **Marble Block Cutting Diamond Segment** has strictly raw material source and production quality control assure stable quality;