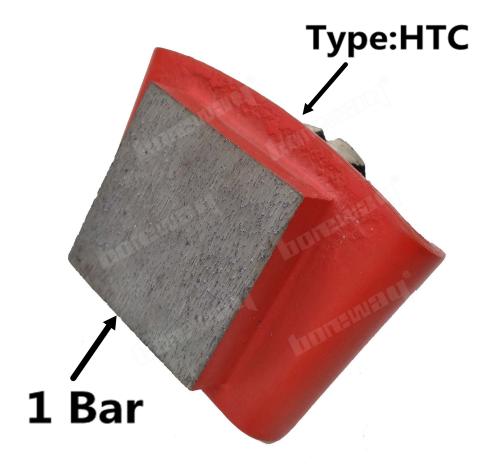

### **Specifications:**

The following are normal specifications HTC Single Segmented Pad:

| Туре:      | нтс                    |
|------------|------------------------|
| Color:     | Red,Other customizable |
| Abrasive:  | Diamond,Metal          |
| Bar No.:   | 1 Bar                  |
| Size:      | 40CM*20CM*10CM         |
| Viscosity: | Standard               |
| Shape:     | Flat-Shaped            |
| Bar Shape: | Square                 |
| Usage:     | Surface Grinding       |
| Bond:      | Soft,Medium,Hard       |