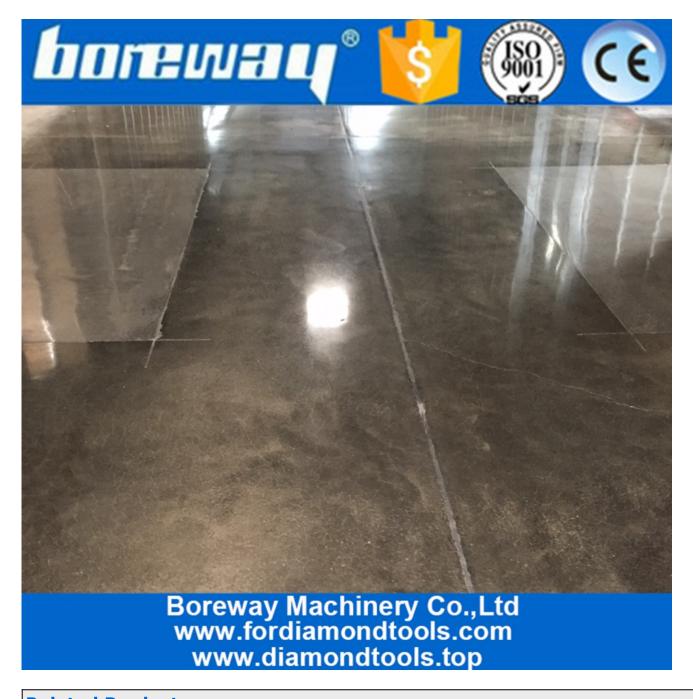

### **Grinding Pad**

HTC Single Segmented Pad can be used for a wide range of projects from shaping and preparing of concrete surfaces and floors, to fast aggressive concrete grinding or leveling and coating removal. HTC Single Segmented Pad is usually used on floor grinding machines with HTC interface, can be quickly installed and dismantled, greatly improving the efficiency of work.

The square segment is ideal for removing heavy coating, and it is extremely aggressive leaving and deep to medium scratch pattern.

### **HTC Single Square Segmented Diamond Grinding Pad:**

Boreway Machinery Co.,Ltd www.diamondtools.top www.boreway.net

Boreway Machinery Co.,Ltd www.fordiamondtools.com www.diamondtools.top

**Grinding Effect:** 