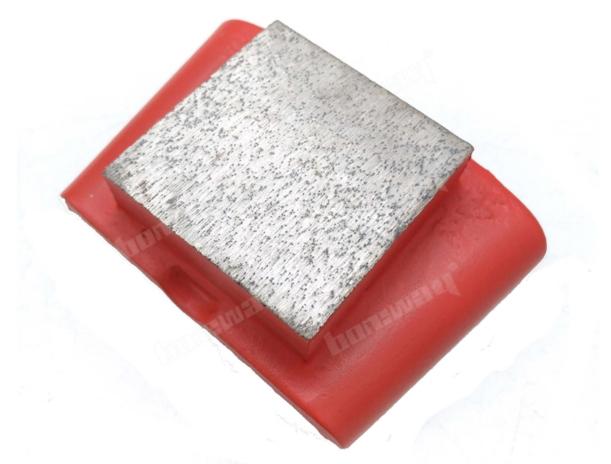

### **HTC Single Square Segmented Diamond**

### **Grinding Pad**

HTC Single Segmented Pad can be used for a wide range of projects from shaping and preparing of concrete surfaces and floors, to fast aggressive concrete grinding or leveling and coating removal. HTC Single Segmented Pad is usually used on floor grinding machines with HTC interface, can be quickly installed and dismantled, greatly improving the efficiency of work.

The square segment is ideal for removing heavy coating, and it is extremely aggressive leaving and deep to medium scratch pattern.