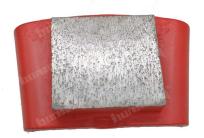

### **HTC Single Square Segmented Diamond**

### **Grinding Pad**

HTC Single Segmented Pad can be used for a wide range of projects from shaping and preparing of concrete surfaces and floors, to fast aggressive concrete grinding or leveling and coating removal. HTC Single Segmented Pad is usually used on floor grinding machines with HTC interface, can be quickly installed and dismantled, greatly improving the efficiency of work.

The square segment is ideal for removing heavy coating, and it is extremely aggressive leaving and deep to medium scratch pattern.