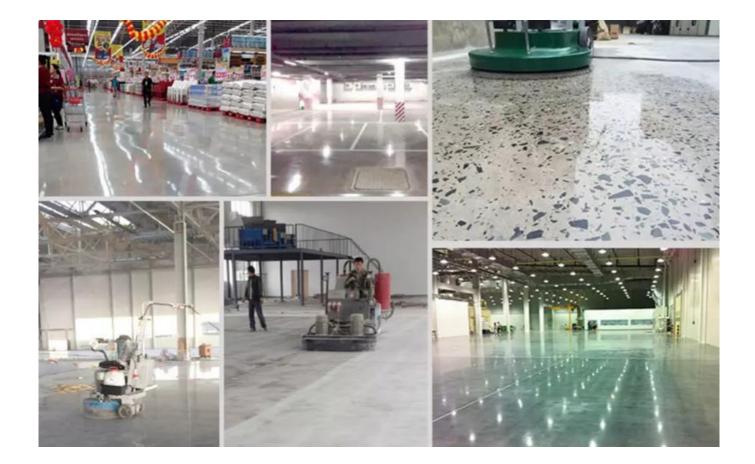

# **Application:**

# **Double Rectangle Segment Husqvarna**

**Black** for Husqvarna Grinder, Other pads use for Husqvarna, werkmaster, Lavina, STI, HTC, Blastrac, scanmaskin, klindex, EDCO grinders etc.

**Double Rectangle Segment Husqvarna Black**, High quality diamond combain with excellent bond, which specialized design for very aggresive, high-performance, long life diamond grinding tools.