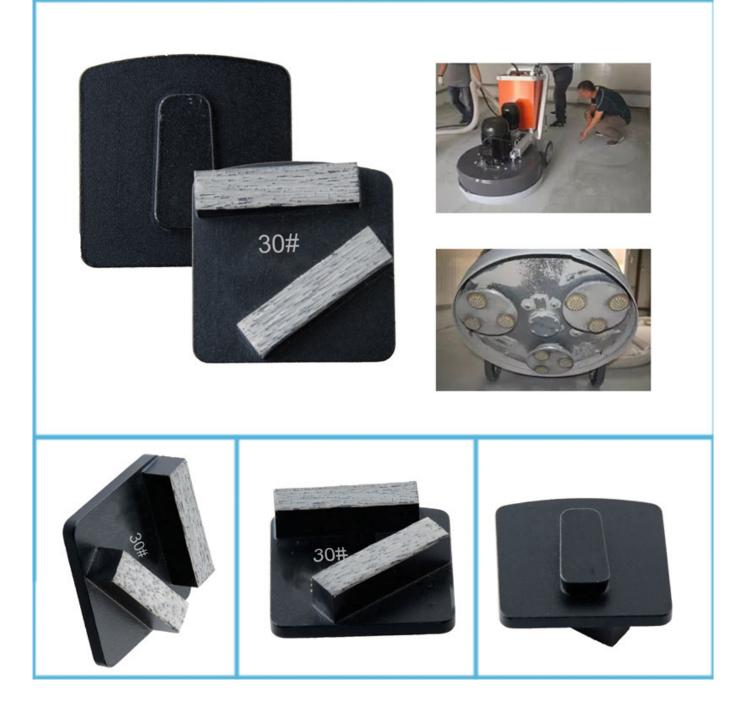

# China Wholesaler Diamond Double Rectangle Segment Husqvarna Black Metal Bond Diamond Polishing Pads

# **Description:**

**Applications:** Double Rectangle Segment Husqvarna Black suitable for general (concrete,stone) grinding use while mostly they are used for paint, glue, epoxy removal and floor coating, high quality and high efficiency, long lifespan.

Double Rectangle Segment Husqvarna Black is use for Husqvarna Grinder.

**Grit:**6#, 16#, 20/25#, 30/40#, 50/60#, 70/80#, 80/100#,120/150#, 200/220#,325/400#

# **Specification:**

The normal size of **Double Rectangle Segment Husqvarna Black**:

| Segment Size:  | 44*19*13 mm                                                                             |
|----------------|-----------------------------------------------------------------------------------------|
| Pad Type:      | Redi Lock Style                                                                         |
| Machine:       | Husqvarna Grinder                                                                       |
| Segment Shape: | Two Rectangle Shape Segment                                                             |
| Application:   | Concrete and Terrazzo Floor                                                             |
| Grit No.:      | 6#,16#,20/25#,30/40#, 50/60#,<br>70/80#,80/100#,120/150#,200/220#,325/400#              |
| Bond:          | Very Soft Bond, Soft Bond, Medium Bond, Hard Bond, Very Hard Bond,<br>Extreme Hard Bond |

# Double Rectangle Segment Husqvarna Black

- 1. Venting holes for fast, dry or wet grinding with long life.
- 2. Achieve maximum square footage at minimum cost.
- 3. Effective, efficient grinding concrete floor sestoration tools.
- 4. Also idea for the initial steps in concrete polishing procedures
- 5. Design for removing adhesives, thin mil coatings and leveling uneven spots or joints.