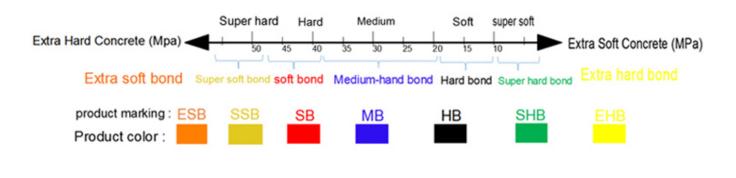

### Bond:

Soft Bond – The metallic powder in the sintered segment wears away quickly releasing dull diamond crystals exposing new abrasive crystals to cut efficiently. Best used on hard surfaces.

Medium Bond – A metal bond strength right between that of soft and hard bonds.

Hard Bond – The bond of the metallic powder in the segment wears away slowly and prevents premature wear against soft, abrasive surfaces.

# **Specification:**

The normal size of **Double Rectangle Segment Husqvarna Black**:

| Segment Size:  | 44*19*13 mm                                                                             |
|----------------|-----------------------------------------------------------------------------------------|
| Pad Type:      | Redi Lock Style                                                                         |
| Machine:       | Husqvarna Grinder                                                                       |
| Segment Shape: | Two Rectangle Shape Segment                                                             |
| Application:   | Concrete and Terrazzo Floor                                                             |
| Grit No.:      | 6#,16#,20/25#,30/40#, 50/60#,<br>70/80#,80/100#,120/150#,200/220#,325/400#              |
| Bond:          | Very Soft Bond, Soft Bond, Medium Bond, Hard Bond, Very Hard Bond,<br>Extreme Hard Bond |