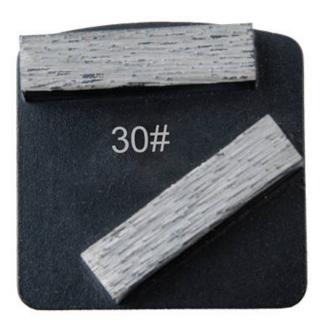

Double Rectangle Segment Husqvarna Black is use for Husqvarna Grinder.

**Grit:**6#, 16#, 20/25#, 30/40#, 50/60#, 70/80#, 80/100#,120/150#, 200/220#,325/400#

# **Specification:**

The normal size of **Double Rectangle Segment Husqvarna Black**:

| Segment Size:  | 44*19*13 mm                                                                             |
|----------------|-----------------------------------------------------------------------------------------|
| Pad Type:      | Redi Lock Style                                                                         |
| Machine:       | Husqvarna Grinder                                                                       |
| Segment Shape: | Two Rectangle Shape Segment                                                             |
| Application:   | Concrete and Terrazzo Floor                                                             |
| Grit No.:      | 6#,16#,20/25#,30/40#, 50/60#,<br>70/80#,80/100#,120/150#,200/220#,325/400#              |
| Bond:          | Very Soft Bond, Soft Bond, Medium Bond, Hard Bond, Very Hard Bond,<br>Extreme Hard Bond |