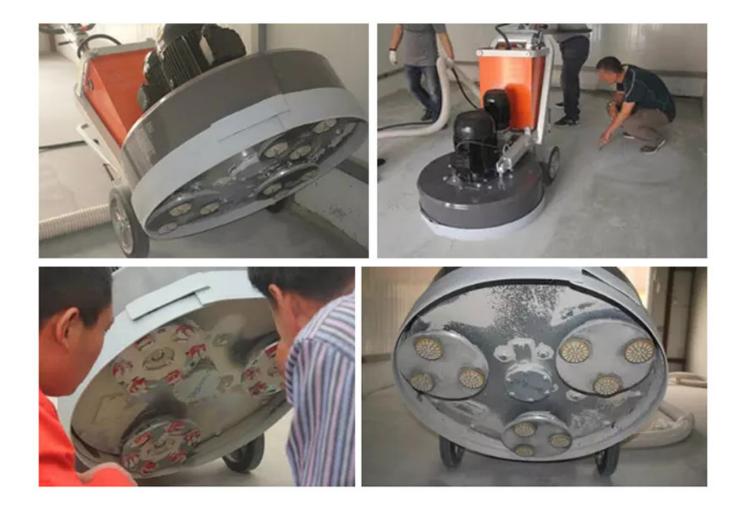

# Double Rectangle Segment Husqvarna Black

- 1. Venting holes for fast, dry or wet grinding with long life.
- 2. Achieve maximum square footage at minimum cost.
- 3. Effective, efficient grinding concrete floor sestoration tools.
- 4. Also idea for the initial steps in concrete polishing procedures
- 5. Design for removing adhesives, thin mil coatings and leveling uneven spots or joints.

6. It's good to coarse grinding concrete surface quickly, remove bump, make the surface leveling

7. Grinding segments with heat treated steel bodies which provide increases durability and grinding life.

8. The high diamond concentration provides for a faster grinding rate while the high quality of the diamonds provides longer grinding life.