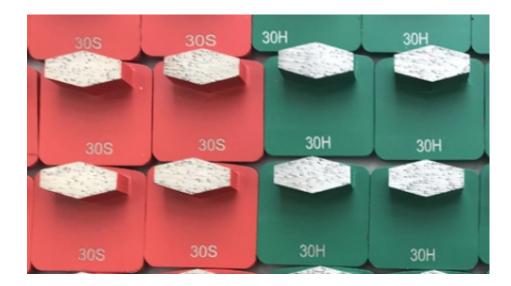

Color: Medium Bond-Red Hard Bond-Black Soft Bond-Yellow Size: Husqvarna Blank

| CONCRETE<br>HARDNESS | Xtreme<br>Hard | Very Hard | Hard      | Medium<br>Hard | Soft      | Very Soft |
|----------------------|----------------|-----------|-----------|----------------|-----------|-----------|
| PSI                  | 6500-9000      | 5000-7000 | 4000-5000 | 3000-4000      | 1500-3500 | 1000-2000 |
| MPA                  | C50-C65        | C40-C55   | C30-C50   | C20-C40        | C15-C25   | C10-C20   |
| CODE                 | XHF            | VHF       | HF        | MHF            | SF        | VSF       |
| COLOUR               |                |           |           |                |           |           |