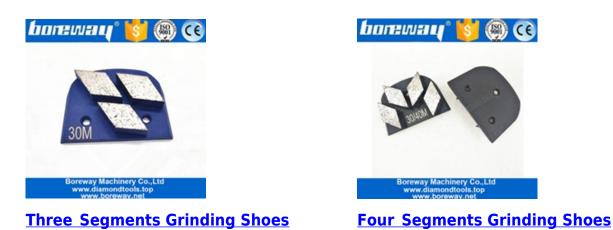

Features:

- 1) Segment Shapes: Rectangle, Round, Arrow, Oval, Rhombus etc
- 2) Grit: Coarse, Medium, Fine(6#,16#, 20#,30#, 60#, 80#,150#, 220# etc)
- 3) Bond: Super Soft, Soft, Medium Hard, Hard, Super Hard
- 4) Redi-Lock System for Husqvarna Grinding Machine