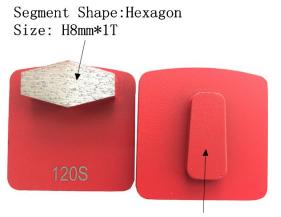

# 120# Soft Bond Single Hexagon Segment Diamond Grinding Wing For Husqvarna Grinding Machine

Diamond Concrete Floor Grinding Plates are the best solution for large areas of thin coating removal, leveling and smoothing high spots in concrete, and work very well for concrete cleaning. Their segments are designed for aggressive grinding of concrete to make short work of your larger projects. These High Quality Diamond Grinding Tools are also ideal for the initial steps in concrete polishing procedures.

### **Specifications:**

The following are normal specifications of 120# Soft Bond Single Hexagon Segment Diamond Grinding Wing:

| Name:         | 120# Soft Bond Single Hexagon Segment<br>Diamond Grinding Wing                           |  |  |
|---------------|------------------------------------------------------------------------------------------|--|--|
| Segment Grit: | 16-270#etc.                                                                              |  |  |
| Segment No.[] | 1T                                                                                       |  |  |
| Segment Shape | Single Hexagon Segment                                                                   |  |  |
| Material:     | Diamond + Metal powder                                                                   |  |  |
| Quality:      | International Standard Quality                                                           |  |  |
| Connection:   | Husqvarna Redi Lock/ Scanmaskin Redi Lock                                                |  |  |
| Machine:      | Husqvarna/Scanmaskin Quick Connceting<br>Grinding Machine                                |  |  |
| Bond:         | Very Soft Bond, Soft Bond, Medium Bond, Hard<br>Bond, Very Hard Bond, Extreme Hard Bond. |  |  |

#### 120# Soft Bond Single Hexagon Segment Diamond Grinding Wing: