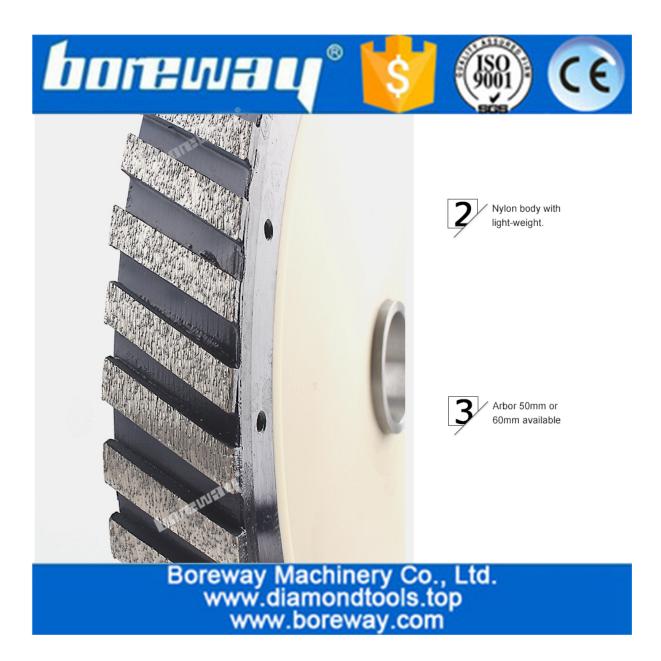

## Feature:

1.Good performance and long lifespan.

2. With feature of high efficiency, accuracy in shape and size.

3.Wet cutting; Nylon body with lightweight; Aebor 50 or 60mm available

4. The unique design with good sharpness allows easy dust removal, low noise and safety.

5.The diamond silent milling wheel was designed for stationary saws and milling machine. It is available in a granite and a marble surface, both options feature an ultra quiet core and high quality segment.