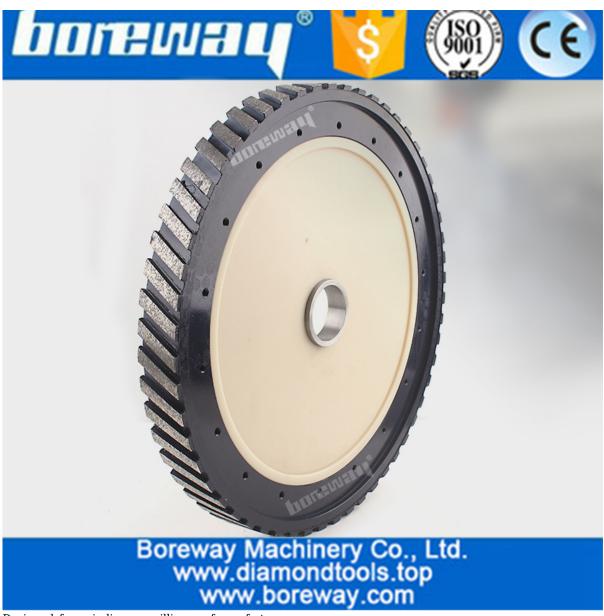

### Introduction:

D300mm CNC segment wide 40mm diamond silent core milling wheel for grinding granite and marble are used for surface milling and material removal for various granite and marble stone. It is been applied to router machines or CNC machines. It is used to level off your slab before running your profile wheels.

Diamond silent milling wheels are widely used for grinding surface of granite and marble. With special material, it save lots of weights and make no any noise when working.

# Picture:

Click this link to browse other sizes of diamond milling wheel:

Designed for grinding or milling surface of stone

If you want to know more Diamond Milling Wheel, please click here Packing & Delivery: