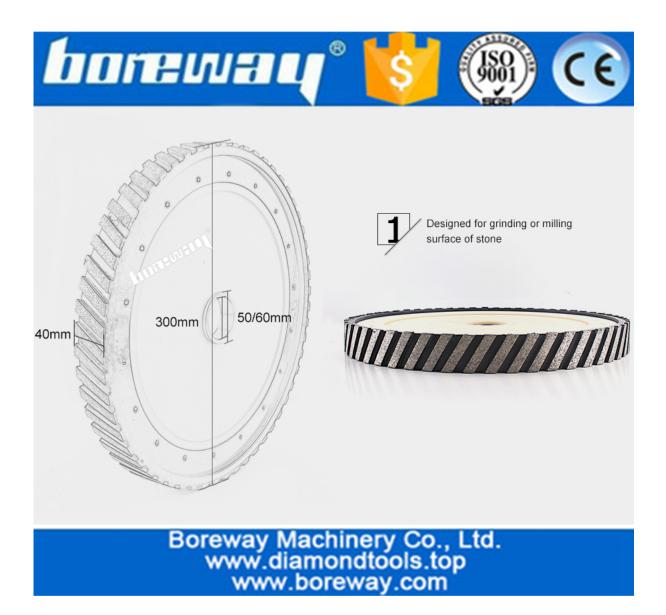

### Specification:

Diamond milling wheel of the conventional specifications:

| Diameter /<br>mm         | Segment<br>Width / mm | Inner Hole /<br>mm | Connection                     | Grit NO.                          | Machine                                     |
|--------------------------|-----------------------|--------------------|--------------------------------|-----------------------------------|---------------------------------------------|
| 250<br>300<br>350<br>400 | 25<br>30<br>40        | 50/<br>60          | Φ10-2 + 2Hole<br>Φ50-3 + 3Hole | 30/40 #<br>60 #<br>100 #<br>200 # | CNC machine<br>and<br>radial arm<br>machine |

# Picture:

Click this link to browse other sizes of diamond milling wheel:

Designed for grinding or milling surface of stone

If you want to know more Diamond Milling Wheel, please click here Packing & Delivery: