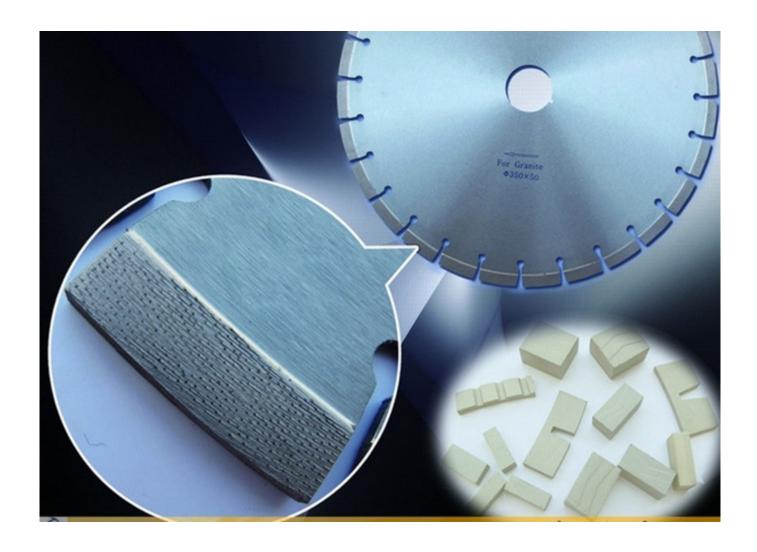

#### **Descriptions:**

<u>China Arix Diamond Segment On Sale Manufacturer</u>, Boreway Supply Arix Matrix Diamond Segment Granite Slab Cutting:

The characteristics of a single grain size of diamond and wide horizontal spacing can improve the sharpness of blades, and ensure that the blade is suitable for cutting granite of different hardness degrees.

**Diamond Segment Granite Slab Cutting**, diamond longitudinal arrangement is interlaced, which can ensure the continuous diamond exposure and stable cutting.

Such **Diamond Segment Granite Slab Cutting** are highest ratio of performance to price!

### **Specifications:**

We are instrumental in providing to our valuable customers excellent quality **Diamond Segment Granite Slab Cutting** which are available with following specification:

| 300-600mm Granite Edge Cutting Segment |     |              |           |        |             |
|----------------------------------------|-----|--------------|-----------|--------|-------------|
| Diameter                               |     | Segment Size |           |        | No.of teeth |
| Inch                                   | mm  | length       | Thickness | Height | Number      |
| 12                                     | 300 | 40           | 3.0       | 20     | 21          |
| 14                                     | 350 | 40           | 3.2       | 20     | 24          |
| 16                                     | 400 | 40           | 3.6       | 20     | 28          |
| 18                                     | 450 | 40           | 3.8       | 20     | 32          |
| 20                                     | 500 | 40           | 4.2       | 20     | 36          |
| 24                                     | 600 | 40           | 4.6       | 20     | 42          |

#### **Product Details:**

**Boreway Supply Arix Matrix Diamond Segment Granite Slab Cutting:** 

Diamond longitudinal arrangement is interlaced, ensure the continuous diamond exposure and stable cutting