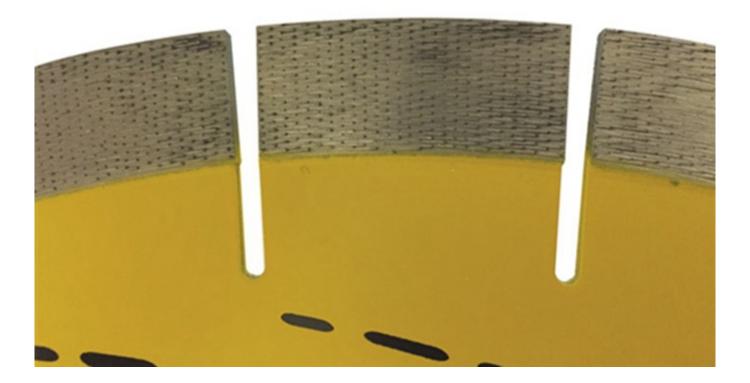

### **Specifications:**

We are instrumental in providing to our valuable customers excellent quality **Diamond Segment Granite Slab Cutting** which are available with following specification:

| 300-600mm Granite Edge Cutting Segment |     |              |           |        |             |
|----------------------------------------|-----|--------------|-----------|--------|-------------|
| Diameter                               |     | Segment Size |           |        | No.of teeth |
| Inch                                   | mm  | length       | Thickness | Height | Number      |
| 12                                     | 300 | 40           | 3.0       | 20     | 21          |
| 14                                     | 350 | 40           | 3.2       | 20     | 24          |
| 16                                     | 400 | 40           | 3.6       | 20     | 28          |
| 18                                     | 450 | 40           | 3.8       | 20     | 32          |
| 20                                     | 500 | 40           | 4.2       | 20     | 36          |
| 24                                     | 600 | 40           | 4.6       | 20     | 42          |