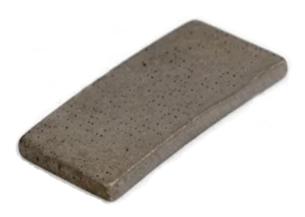

#### **Descriptions:**

<u>China Arix Diamond Segment On Sale Manufacturer</u>, Boreway Supply Arix Matrix Diamond Segment Granite Slab Cutting:

The characteristics of a single grain size of diamond and wide horizontal spacing can improve the sharpness of blades, and ensure that the blade is suitable for cutting granite of different hardness degrees.

**Diamond Segment Granite Slab Cutting**, diamond longitudinal arrangement is interlaced, which can ensure the continuous diamond exposure and stable cutting.

Such **Diamond Segment Granite Slab Cutting** are highest ratio of performance to price!

#### **Product Details:**

**Boreway Supply Arix Matrix Diamond Segment Granite Slab Cutting:** 

Diamond longitudinal arrangement is interlaced, ensure the continuous diamond exposure and stable cutting