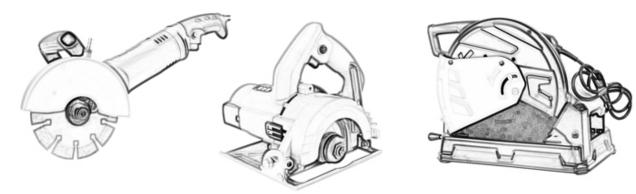

# **Application:**

Hot Sintered or Code Pressed, Dry or Wet Use!

**Fast Cutting T Segmented Cutting Disc** is suitable for cutting hard, medium-hard and soft stones, such as granite, marble, sandstone and limestone. Suitable for all kinds of manual cutting machines or angle grinders.

## **Applications Machine:**

**Fast Cutting T Segmented Cutting Disc** f is used to cut round or arc-shaped wire plates for table protection. The cutting effect on both the inner and outer sides is also excellent.

Angle Grinders Machine

Manual Cutting Machine

Attention when use:

1. Before saw blade installed, pollutions adhering between saw blade and flange shall be removed,

when installing saw blade, the marked direction shall be kept consistent with the rotating direction of electric tools, and flange shall be fastened by spanner attached to electric tools.