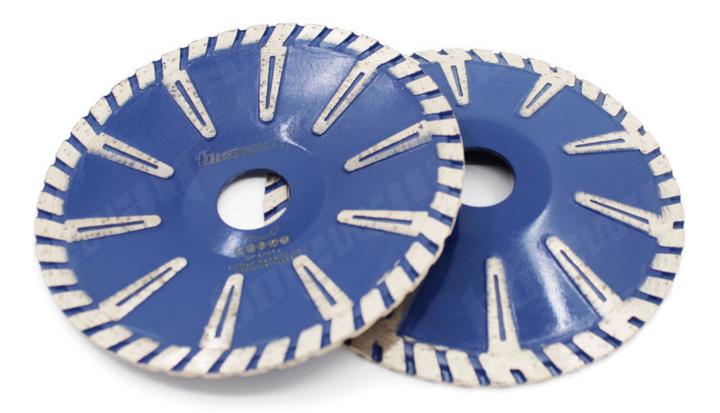

# Advantage:

Fast Cutting T Segmented Cutting Disc

1.Sintered segment

- 2.Delivers a fast, smooth cut
- 3.For light or medium duty cutters
- 4.Can be used wet or dry. Wet use recommend
- 5.Basic quality diamond and economical cutting value
- 6.Designed to cutting brick/block, paves, concrete and stone.

# **Application:**

Hot Sintered or Code Pressed, Dry or Wet Use!

**Fast Cutting T Segmented Cutting Disc** is suitable for cutting hard, medium-hard and soft stones, such as granite, marble, sandstone and limestone. Suitable for all kinds of manual cutting machines or angle grinders.