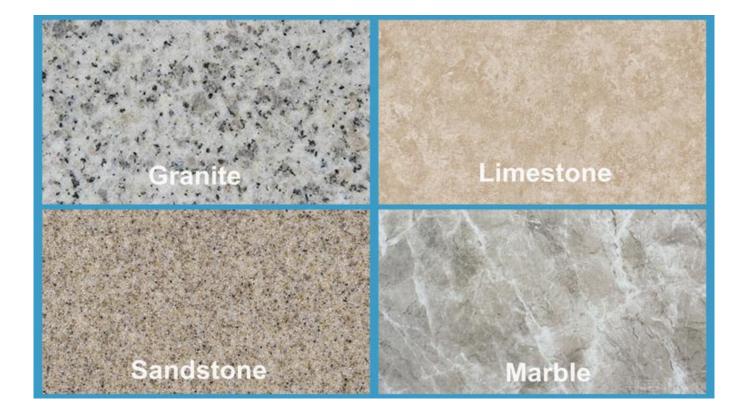

# **Description:**

**Fast Cutting T Segmented Cutting Disc** faster cutting on kinds of Hard, Medium Hard, Soft Stone, like Granite, Marble, Sandstone, Limestone etc.

Segme 18 m t i ght i 221 23 m m

BIA.12899599991: 6 | mc-hz @1.5 m m Sinter –eyoopea.∛ Blade Sint Mahlotatetes & Mebholdress)

# **Application:**

Hot Sintered or Code Pressed, Dry or Wet Use!

**Fast Cutting T Segmented Cutting Disc** is suitable for cutting hard, medium-hard and soft stones, such as granite, marble, sandstone and limestone. Suitable for all kinds of manual cutting machines or angle grinders.