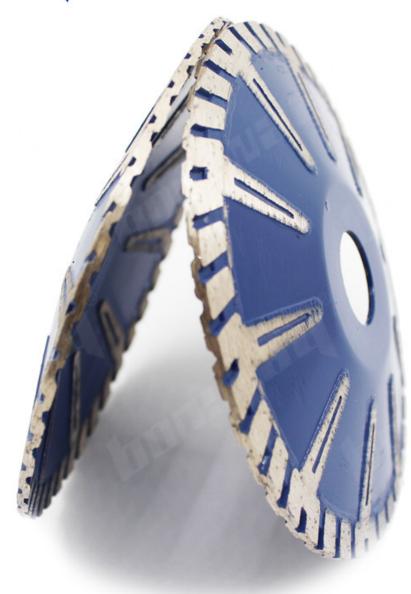

# Advantage:

Fast Cutting T Segmented Cutting Disc

1.Sintered segment

- 2.Delivers a fast, smooth cut
- 3.For light or medium duty cutters
- 4.Can be used wet or dry. Wet use recommend
- 5.Basic quality diamond and economical cutting value
- 6.Designed to cutting brick/block, paves, concrete and stone.

# **Application:**

Hot Sintered or Code Pressed, Dry or Wet Use!

**Fast Cutting T Segmented Cutting Disc** is suitable for cutting hard, medium-hard and soft stones, such as granite, marble, sandstone and limestone. Suitable for all kinds of manual cutting machines or angle grinders.

## **Applications Machine:**

**Fast Cutting T Segmented Cutting Disc** f is used to cut round or arc-shaped wire plates for table protection. The cutting effect on both the inner and outer sides is also excellent.