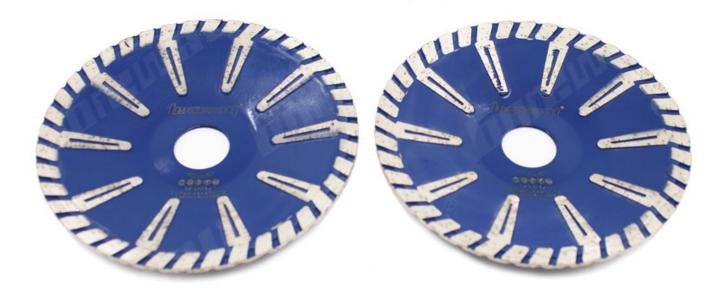

# Fast Cutting T Segmented Cutting Disc

- 1. Delivery on time
- 2. Our price is competitive
- 3.Accept small quantity orders
- 4. Produce all kinds of specifications
- 5.Long life and stable performance
- 6.Any package according to customers
- 7.Good cutting result and high efficiency

# **Description:**

**Fast Cutting T Segmented Cutting Disc** faster cutting on kinds of Hard, Medium Hard, Soft Stone, like Granite, Marble, Sandstone, Limestone etc.

Segme 18 m t i ght i 221 23 m m

BIA.12899599991: 6 | mc-hz @1.5 m m Sinter –eyoopea.∛ Blade Sint Mahlotatetes & Mebholdress)