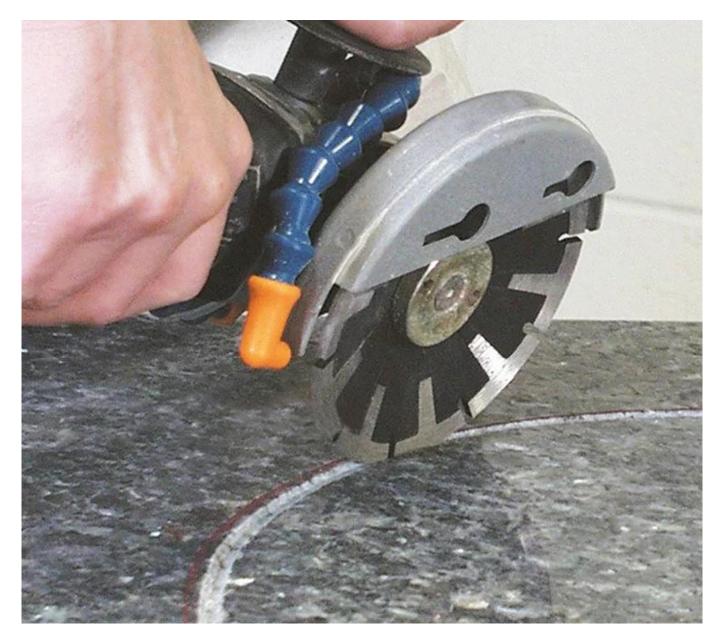

## **Applications Machine:**

**Fast Cutting T Segmented Cutting Disc** f is used to cut round or arc-shaped wire plates for table protection. The cutting effect on both the inner and outer sides is also excellent.

Angle Grinders Machine

Manual Cutting Machine

Attention when use:

1. Before saw blade installed, pollutions adhering between saw blade and flange shall be removed,

when installing saw blade, the marked direction shall be kept consistent with the rotating direction of electric tools, and flange shall be fastened by spanner attached to electric tools.