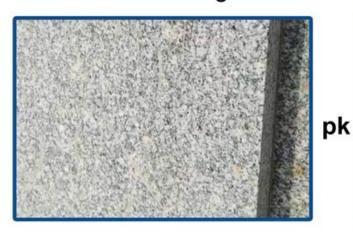

#### **Hard Bond**

Means that the compilation of metals when sintered together forms a segment of approximately 105 to 120 HRB (hardness) and is very resistant to the soft abrasive materials being sawn, thus releasing diamond at the appropriate rate.

Hard bonds typically consist of the following metal powders – cobalt, iron, tungsten carbide and are grey to dark grey in colour.

#### **Soft Bond**

Means that the compilation of metals when sintered together forms a segment of approximately 90 to 105 HRB (hardness) and allows the segment to wear quicker thus retaining diamond on the cutting surface.

Soft bonds typically consist of the following metal powders - copper, bronze and cobalt, and are generally bronze to light silver in colour.