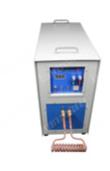

### **Applications machine:**

Welding method: **3m diamond v shape segment** silver welding by high frequency welding machine

High frequency silver welded machine is recommended instead of welding by fire.

Don't weld diamond segment for a long time, just a few minutes, otherwise the diamond inside might be damaged because of the high temperature, which will affect the cutting performance of the granite segment greatly.

#### boneway\*

Three Phase 380V 30kW High

Three Phase 380V, 20kW, 50Hz, Frequency Induction Welding Machine High Frequency Induction Welding Machine