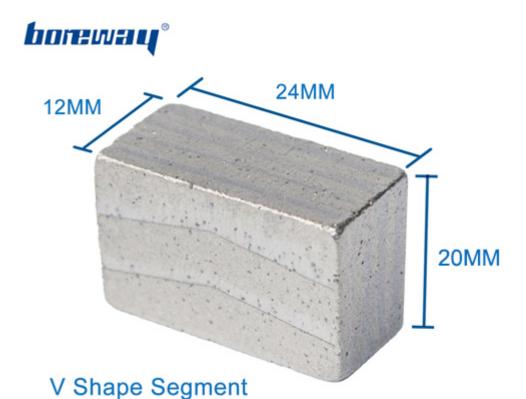

#### 1. Diamond Tools Segment Of v Shape For Granite

for cutting granite in high speed without chipping.

- 2. Long cutting life and stable performance.
- 3. Segment is very sharp, high efficiency.
- 4. Advanced production process for sintering.
- 5. Strict product quality inspection processes.

#### Feature:

- 1. **Diamond Tools Segment Of v Shape For Granite** for single circular saw blade and multi-blade cutter, wire saw blades
- 2. Special powder mixture for each cutting of hard, medium hard, soft, and abrasive granite
- 3. Diamond Tools Segment Of v Shape For Granite For diameter from 900mm to 3500mm
- 4. Sandwich or multi-layered segment reduce side friction
- 5. Specification for your reference, customized size are available

#### **Specification:**

The following are normal specifications **Diamond Tools Segment Of v Shape For Granite:** 

| Diameter |    | Thickness | Teeth   | Segment Size |   |   | Hole | Max. RPM |     |      |           |     |    |       |       |         |   |
|----------|----|-----------|---------|--------------|---|---|------|----------|-----|------|-----------|-----|----|-------|-------|---------|---|
| Inch     | mm | mm        | Pcs/set | L            | W | н | mm   | RPM      | 140 | 3500 | 9.0(10.0) | 180 | 24 | 13/12 | 20/30 | 100/120 | 2 |