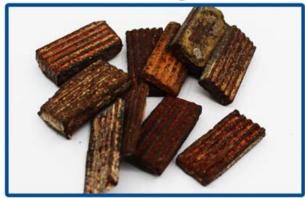

#### 1. Diamond Tools Segment Of v Shape For Granite

for cutting granite in high speed without chipping.

- 2. Long cutting life and stable performance.
- 3. Segment is very sharp, high efficiency.
- 4. Advanced production process for sintering.
- 5. Strict product quality inspection processes.

#### Feature:

- 1. **Diamond Tools Segment Of v Shape For Granite** for single circular saw blade and multi-blade cutter, wire saw blades
- 2. Special powder mixture for each cutting of hard, medium hard, soft, and abrasive granite
- 3. Diamond Tools Segment Of v Shape For Granite For diameter from 900mm to 3500mm
- 4. Sandwich or multi-layered segment reduce side friction
- 5. Specification for your reference, customized size are available

#### **Diamond Tools Segment Of v Shape For Granite**