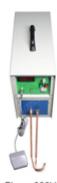

### **Applications machine:**

Welding method: **3m diamond v shape segment** silver welding by high frequency welding machine

High frequency silver welded machine is recommended instead of welding by fire.

#### boneway\*

Three Phase 380V 30kW High

Three Phase 380V, 20kW, 50Hz, Frequency Induction Welding Machine High Frequency Induction Welding Machine