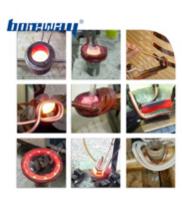

### **Applications machine:**

Welding method: **3m diamond v shape segment** silver welding by high frequency welding machine

High frequency silver welded machine is recommended instead of welding by fire.

Don't weld diamond segment for a long time, just a few minutes, otherwise the diamond inside might be damaged because of the high temperature, which will affect the cutting performance of the granite segment greatly.

#### Please note:

Please use high frequency Silver Welded machine instead of Fire to make the brazing, the welding time is only a few seconds, otherwise the diamond inside the segments will probably be damaged by the high temperature, then the cutting performance will be Reduced!