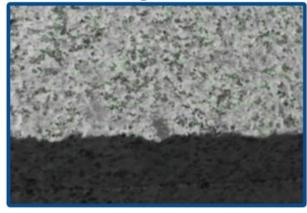

# Our factory use original high grade diamond

# Other factory mix second diamond selected from waste segment

Our blade cutting effect

Other supplier blade cutting effect

2. If the material is relatively softer, the bond should be harder.

The diamonds can last longer in this care. The harder bond wears slower, so that it can hold the diamonds also longer. This can make better use of the diamonds and prolong the diamond tool's service life.