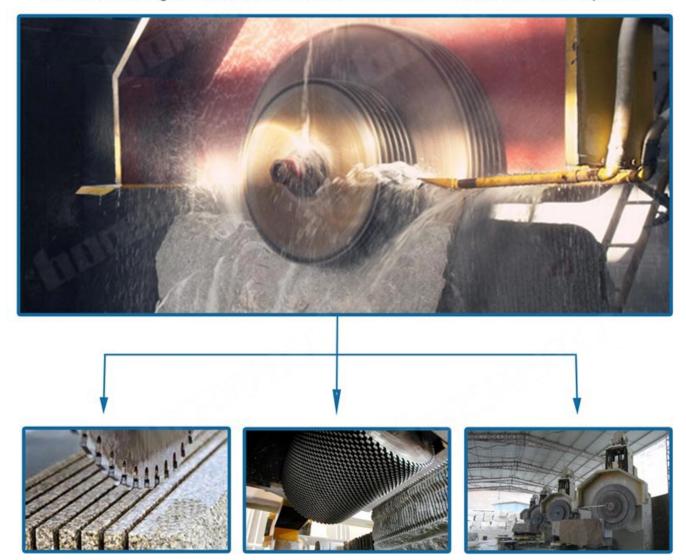

cobalt, iron, tungsten carbide and are grey to dark grey in colour.

#### **Soft Bond**

Means that the compilation of metals when sintered together forms a segment of approximately 90 to 105 HRB (hardness) and allows the segment to wear quicker thus retaining diamond on the cutting surface.

Soft bonds typically consist of the following metal powders - copper, bronze and cobalt, and are generally bronze to light silver in colour.



#### **Applications:**

**Diamond Tools Segment Of v Shape For Granite** using in block cutting for 900-3500mm circular saw blades for block cutting

Diamond segment cutting granite, sandstone, various hard stone with quartz. Hot press v shape diamond segment only wet use







For Block Cutting of Granite, Sandstone, Slate, Kinds of Hard Stone with quartz



One is single size multi cutter, which all blade sizes in same thickness and diameter while the other is multi size multi cutter, two sizes or more different size diameter blades used together in one stone machine.

#### **Applications machine:**

**3m diamond v shape segment** used for single or multi circular saw blade from 900mm to 3500mm, cutting of granite, sandstone, various hard stone with quartz.



1. If the material is hard, the bond of the diamond segments should be softer.

Because diamonds will become blunt when cutting hard material. Softer bond can be worn down with the blunt diamonds faster, then make new diamonds beneath be more easily exposed to participate in cutting

# Our factory use original high grade diamond

# Other factory mix second diamond selected from waste