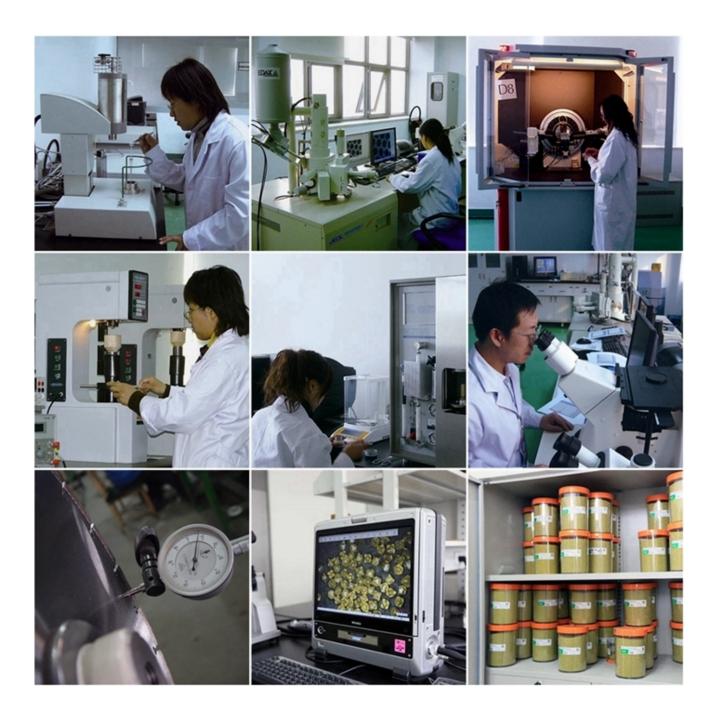

#### 1. Diamond Tools Segment Of v Shape For Granite

for cutting granite in high speed without chipping.

- 2. Long cutting life and stable performance.
- 3. Segment is very sharp, high efficiency.
- 4. Advanced production process for sintering.
- 5. Strict product quality inspection processes.