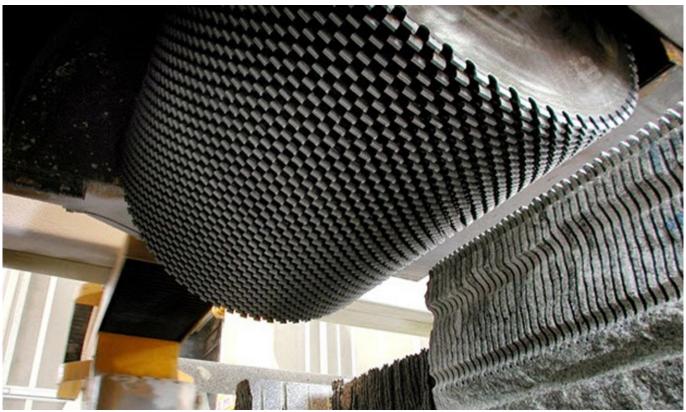

light silver in colour.



#### **Applications:**

**Diamond Tools Segment Of v Shape For Granite** using in block cutting for 900-3500mm circular saw blades for block cutting

Diamond segment cutting granite, sandstone, various hard stone with quartz. Hot press v shape diamond segment only wet use







For Block Cutting of Granite, Sandstone, Slate, Kinds of Hard Stone with quartz



One is single size multi cutter, which all blade sizes in same thickness and diameter while the other is multi size multi cutter, two sizes or more different size diameter blades used together in one stone machine.

#### **Applications machine:**

**3m diamond v shape segment** used for single or multi circular saw blade from 900mm to 3500mm, cutting of granite, sandstone, various hard stone with quartz.



1. If the material is hard, the bond of the diamond segments should be softer.

Because diamonds will become blunt when cutting hard material. Softer bond can be worn down with the blunt diamonds faster, then make new diamonds beneath be more easily exposed to participate in cutting

# Our factory use original high grade diamond

# Other factory mix second diamond selected from waste segment





Our blade cutting effect

Other supplier blade cutting effect





2. If the material is relatively softer, the bond should be harder.

The diamonds can last longer in this care. The harder bond wears slower, so that it can hold the diamonds also longer. This can make better use of the diamonds and prolong the diamond tool's service life.

### **Applications machine:**

Welding method: **3m diam