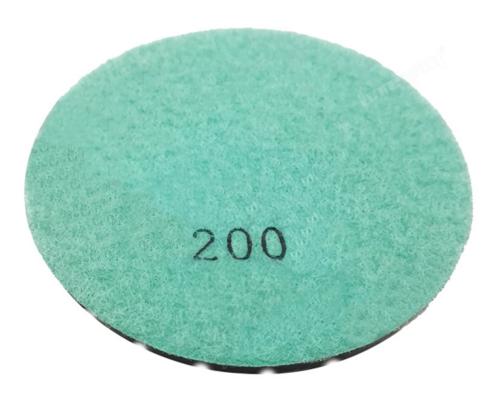

### **Product Description:**

Boreway 4inch thickened Diamond resin bond concrete polishing pads #200 floor Renew pads

Special design for concrete polishing.

#### **Pictures:**

4inch thickened Diamond resin bond concrete <u>polishing pads</u> #200 floor Renew pads

Boreway Machinery Co., Ltd. www.diamondtools.top www.boreway.com

Boreway Machinery Co., Ltd. www.diamondtools.top www.boreway.com