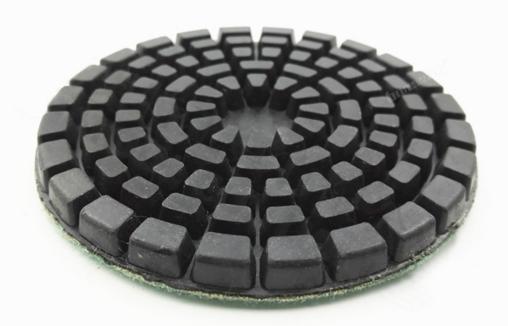

### **Product Description:**

Boreway 4inch thickened Diamond resin bond concrete polishing pads #200 floor Renew pads

Special design for concrete polishing.

#### **Pictures:**

4inch thickened Diamond resin bond concrete <u>polishing pads</u> #200 floor Renew pads

Boreway Machinery Co., Ltd. www.diamondtools.top www.boreway.com

Boreway Machinery Co., Ltd. www.diamondtools.top www.boreway.com