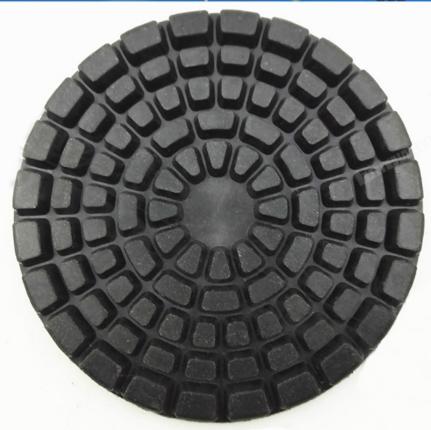

### **Product Description:**

Boreway 4inch thickened Diamond resin bond concrete polishing pads #200 floor Renew pads

Special design for concrete polishing.

#### **Pictures:**

4inch thickened Diamond resin bond concrete <u>polishing pads</u> #200 floor Renew pads

Boreway Machinery Co., Ltd. www.diamondtools.top www.boreway.com

Boreway Machinery Co., Ltd. www.diamondtools.top www.boreway.com