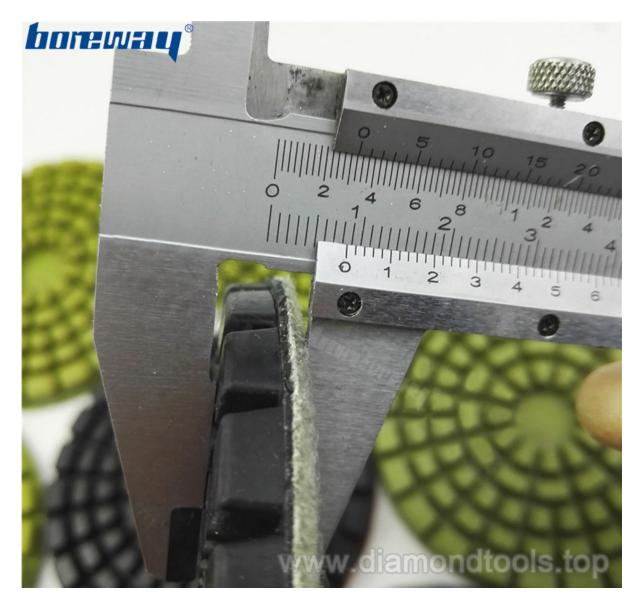

## **Specification:**

Spiral turbo type
Diameter 100mm/4"
Total thickness: 9mm
Workship thickness: > -6

Workable thickness: >=6m

Other available grit size: #50, #100, #200, #400, #800, #1500, #3000