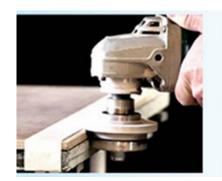

# **Applicable Machines:**

**Diamond profiling wheel with M10 thread** can be used with hand grinder, portable profile router machines and ect.