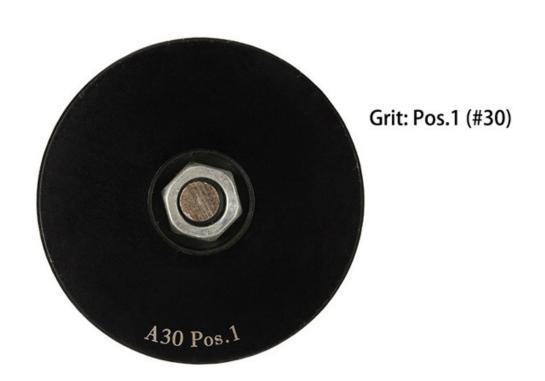

### **Specifications:**

The following are normal specifications of **Diamond profiling wheel with M10 thread**:

| Type Shape   | A30                                                |
|--------------|----------------------------------------------------|
| Size         | 75 mm                                              |
| Thread       | M10                                                |
| Use Type     | Wet Use                                            |
| Grit         | Pos.1 (#30)                                        |
| Product Name | Wet Use Diamond Router Bit                         |
| Application  | For Marble, Granite And Other Stone                |
| Machine      | For Hand Grinder, Portable Profile Router Machines |