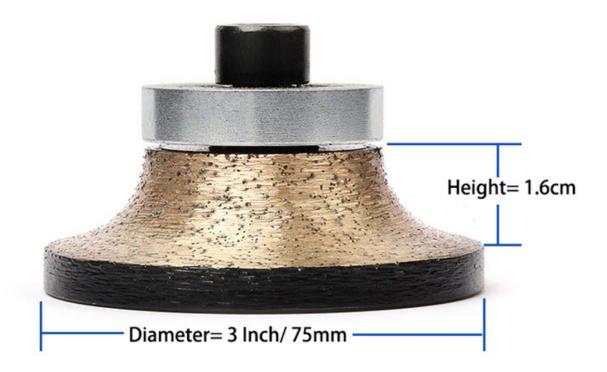

### **Specifications:**

The following are normal specifications of **Diamond profiling wheel with M10 thread**:

| Type Shape   | A30                                                |
|--------------|----------------------------------------------------|
| Size         | 75 mm                                              |
| Thread       | M10                                                |
| Use Type     | Wet Use                                            |
| Grit         | Pos.1 (#30)                                        |
| Product Name | Wet Use Diamond Router Bit                         |
| Application  | For Marble, Granite And Other Stone                |
| Machine      | For Hand Grinder, Portable Profile Router Machines |