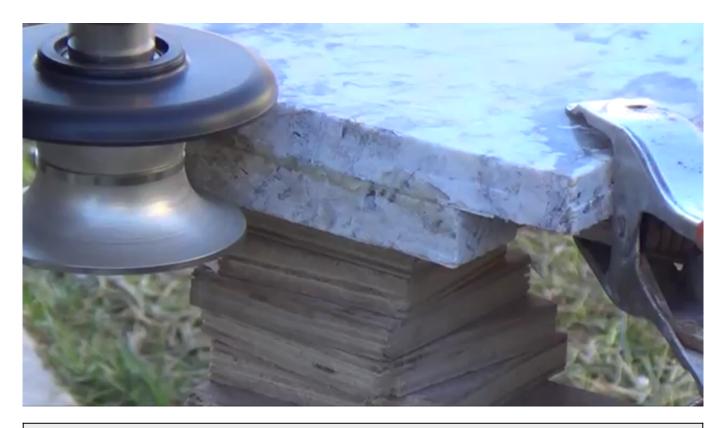

### A30 Diamond Profiling Wheel With M10 Thread For Granite Marble

**Diamond profiling wheel with M10 thread** are used to create specific profiled edges on granite, marble, other stones and countertop. They are perform well with good balance and stable. And can be used on a hand held machine such as angle grinder, hand grinder and ect