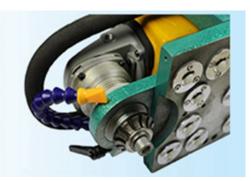

|
| Thread       | M10                                                |
| Use Type     | Wet Use                                            |
| Grit         | Pos.1 (#30)                                        |
| Product Name | Wet Use Diamond Router Bit                         |
| Application  | For Marble, Granite And Other Stone                |
| Machine      | For Hand Grinder, Portable Profile Router Machines |

The above specification & photos is only for reference, other specification or design can be ordered by customer.

### **Product Details:**

# Diamond profiling wheel with M10 thread







# **Applicable Machines:**

**Diamond profiling wheel with M10 thread** can be used with hand grinder, portable profile router machines and ect.









### **Advantages:**

- 1. Long lifespan.
- 2. Perfect tool for edging countertops.
- 3. Good balance and stable performance.

### **Features:**

- 1. Wet use.
- 2. Mainly for processing stone.
- 3. Different profiles & thickness can be customized.
- 4. Can be used on a hand held machine such as angle grinder, hand grinder.

# **Related Products:**





### **About us:**



# **Our service:**

- 1. Low order quantity: It can meet the test order you need.
- 2. Fast delivery: We get great discounts from freight forwarders.
- 3. OEM Acceptable: We can produce according to your samples or drawings.
- 4. Good quality: We have a strict quality control system. Has a good reputation in the market.
- 5. Good service: We regard our customers as God with a high degree of professionalism and enthus