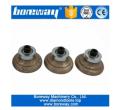

### A30 Diamond Profiling Wheel With M10 Thread For Granite Marble

**Diamond profiling wheel with M10 thread** are used to create specific profiled edges on granite, marble, other stones and countertop. They are perform well with good balance and stable. And can be used on a hand held machine such as angle grinder, hand grinder and ect

# Diamond profiling wheel with M10 thread