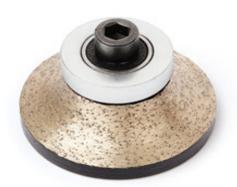

### A30 Diamond Profiling Wheel With M10 Thread For Granite Marble

**Diamond profiling wheel with M10 thread** are used to create specific profiled edges on granite, marble, other stones and countertop. They are perform well with good balance and stable. And can be used on a hand held machine such as angle grinder, hand grinder and ect

# Diamond profiling wheel with M10 thread