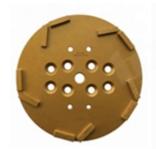

#### 10 Inch 20 Segments Metal Bond Diamond Grinding Disc For Concrete Terrazzo Floor

Using **10 inch Diamond Grinding Disc** is the most efficient way to grind from marks and imperfections in concrete, as well as masonry, stone and other vonstruction materials.

**10 inch Diamond Grinding Disc.** This single row cup whell is designed for fast removal rates and long lifespan.

### **Specifications:**

The following are normal specifications **10 inch Diamond Grinding Disc**:

| Name:              | 10 inch Diamond Grinding Disc |
|--------------------|-------------------------------|
| Size:              | Twenty Segments               |
| Segments Grit:     | 16- 270#,etc                  |
| Segment Size:      | 40*10*10mm*20T                |
| Diameter:          | 10 Inch (D250mm)              |
| Surface Finishing: | Color Painting                |
| Connection:        | Quick Lock Connection         |