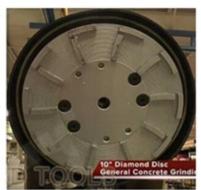

#### 10 Inch 20 Segments Metal Bond Diamond Grinding Disc For Concrete Terrazzo Floor

Using **10 inch Diamond Grinding Disc** is the most efficient way to grind from marks and imperfections in concrete, as well as masonry, stone and other vonstruction materials.

**10 inch Diamond Grinding Disc.** This single row cup whell is designed for fast removal rates and long lifespan.

### **Specifications:**

The following are normal specifications **10 inch Diamond Grinding Disc**:

| Name:              | 10 inch Diamond Grinding Disc |
|--------------------|-------------------------------|
| Size:              | Twenty Segments               |
| Segments Grit:     | 16- 270#,etc                  |
| Segment Size:      | 40*10*10mm*20T                |
| Diameter:          | 10 Inch (D250mm)              |
| Surface Finishing: | Color Painting                |
| Connection:        | Quick Lock Connection         |