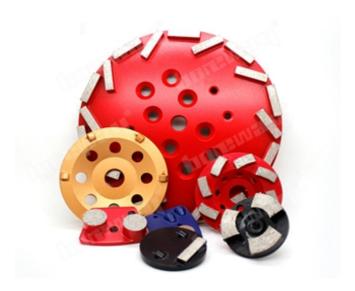

# **Descriptions:**

#### 10 Inch 20 Segments Metal Bond Diamond Grinding Disc For Concrete Terrazzo Floor

Using **10 inch Diamond Grinding Disc** is the most efficient way to grind from marks and imperfections in concrete, as well as masonry, stone and other vonstruction materials.

**10 inch Diamond Grinding Disc.** This single row cup whell is designed for fast removal rates and long lifespan.