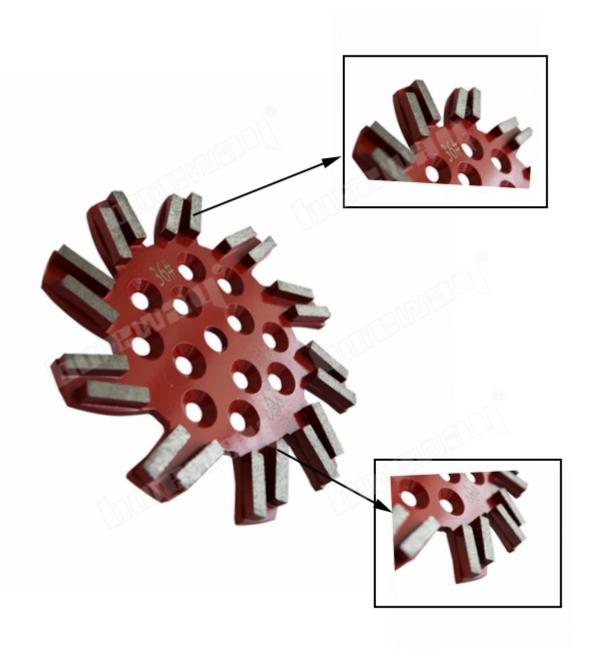

#### **Advantages:**

- 1. 10 inch Diamond Grinding Disc Venting holes for fast, dry or wet grinding with long life.
- 2. Grinding segments with heat treated steel bodies which provide increases durability and wheel life.
- 3. The high diamond concentration provides for a faster cut rate while the high quality of the diamonds provides longer blade life.

#### **Features:**

- 1. Suitable for use on grinding on marble, tile, concrete, and rock.
- 2. Diamond Cup Wheel is ideal for beveling, smoothing and shaping.
- 3. 10 inch Diamond Grinding Disc. Venting holes for fast, dry or wet grinding with long life.
- 4. Grinding segments with heat treated steel bodies which provide increases durability and grinding life.
- 5. The high diamond concentration provides for a faster cut rate while the high quality of the diamonds provides longer blade life.