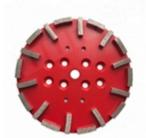

#### 10 Inch 20 Segments Metal Bond Diamond Grinding Disc For Concrete Terrazzo Floor

Using **10 inch Diamond Grinding Disc** is the most efficient way to grind from marks and imperfections in concrete, as well as masonry, stone and other vonstruction materials.

**10 inch Diamond Grinding Disc.** This single row cup whell is designed for fast removal rates and long lifespan.

### **Specifications:**

The following are normal specifications **10 inch Diamond Grinding Disc**:

| Name:              | 10 inch Diamond Grinding Disc |
|--------------------|-------------------------------|
| Size:              | Twenty Segments               |
| Segments Grit:     | 16- 270#,etc                  |
| Segment Size:      | 40*10*10mm*20T                |
| Diameter:          | 10 Inch (D250mm)              |
| Surface Finishing: | Color Painting                |
| Connection:        | Quick Lock Connection         |