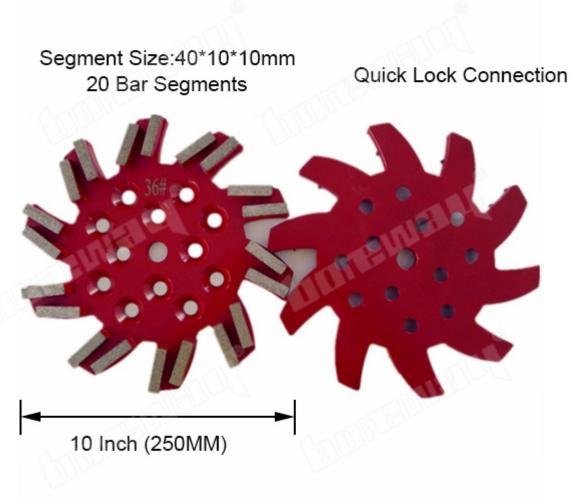

#### 10 Inch 20 Segments Metal Bond Diamond Grinding Disc For Concrete Terrazzo Floor

Using **10 inch Diamond Grinding Disc** is the most efficient way to grind from marks and imperfections in concrete, as well as masonry, stone and other vonstruction materials.

**10 inch Diamond Grinding Disc.** This single row cup whell is designed for fast removal rates and long lifespan.

### **Specifications:**

The following are normal specifications **10 inch Diamond Grinding Disc**:

| Name:              | 10 inch Diamond Grinding Disc |
|--------------------|-------------------------------|
| Size:              | Twenty Segments               |
| Segments Grit:     | 16- 270#,etc                  |
| Segment Size:      | 40*10*10mm*20T                |
| Diameter:          | 10 Inch (D250mm)              |
| Surface Finishing: | Color Painting                |
| Connection:        | Quick Lock Connection         |