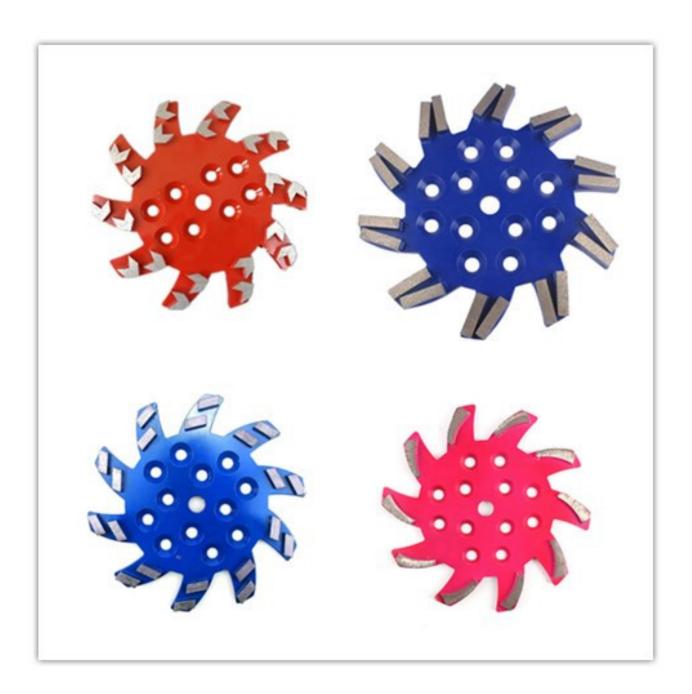

#### **Bond To Choose:**

Choosing between soft, medium, and hard bonds.

- 1.Soft Bond (Yellow) The metallic powder in the sintered segment wears away quickly releasing dull diamond crystals exposing new abrasive crystals to cut efficiently. Best used on hard surfaces.
- 2.Medium Bond (Red) A metal bond strength right between that of soft and hard bonds.
- 3.Hard Bond (Black) The bond of the metallic powder in the segment wears away slowly and prevents premature wear against soft, abrasive surfaces.

#### **Advantages:**

- 1. 10 inch Diamond Grinding Disc Venting holes for fast, dry or wet grinding with long life.
- 2. Grinding segments with heat treated steel bodies which provide increases durability and wheel life.
- 3. The high diamond concentration provides for a faster cut rate while the high quality of the diamonds provides longer blade life.

#### **Features:**

- 1. Suitable for use on grinding on marble, tile, concrete, and rock.
- 2. Diamond Cup Wheel is ideal for beveling, smoothing and shaping.
- 3. 10 inch Diamond Grinding Disc. Venting holes for fast, dry or wet grinding with long life.
- 4. Grinding segments with heat treated steel bodies which provide increases durability and grinding life.
- 5. The high diamond concentration provides for a faster cut rate while the high quality of the diamonds provides longer blade life.