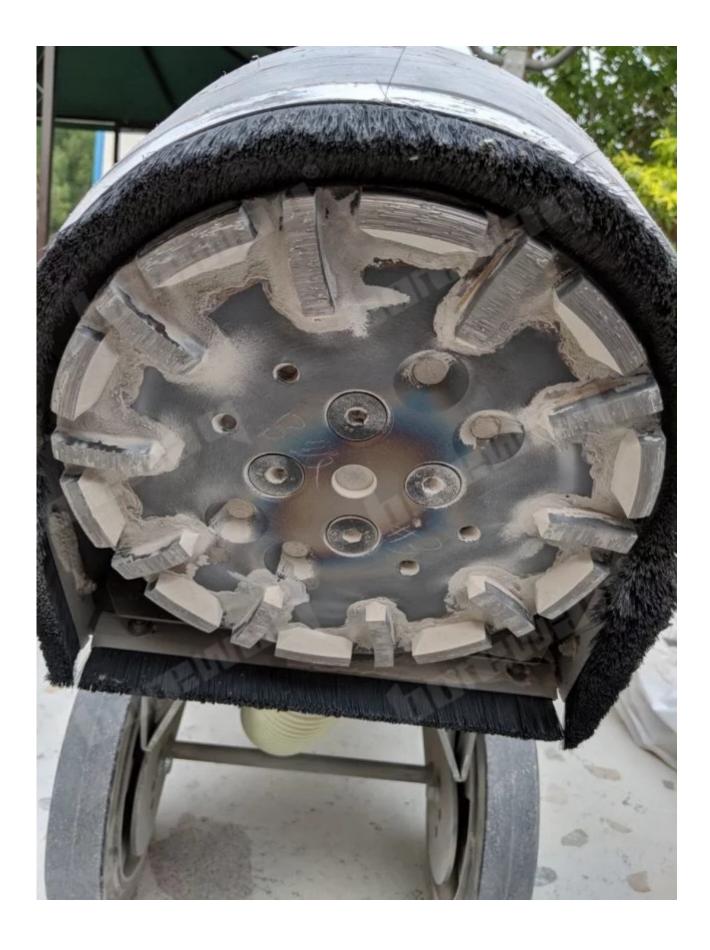

#### 10 Inch 20 Segments Metal Bond Diamond Grinding Disc For Concrete Terrazzo Floor

Using **10 inch Diamond Grinding Disc** is the most efficient way to grind from marks and imperfections in concrete, as well as masonry, stone and other vonstruction materials.

**10 inch Diamond Grinding Disc.** This single row cup whell is designed for fast removal rates and long lifespan.

### **Specifications:**

The following are normal specifications **10 inch Diamond Grinding Disc**:

| Name:              | 10 inch Diamond Grinding Disc |
|--------------------|-------------------------------|
| Size:              | Twenty Segments               |
| Segments Grit:     | 16- 270#,etc                  |
| Segment Size:      | 40*10*10mm*20T                |
| Diameter:          | 10 Inch (D250mm)              |
| Surface Finishing: | Color Painting                |
| Connection:        | Quick Lock Connection         |