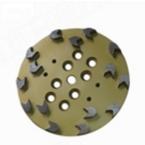

#### 10 Inch 20 Segments Metal Bond Diamond Grinding Disc For Concrete Terrazzo Floor

Using **10 inch Diamond Grinding Disc** is the most efficient way to grind from marks and imperfections in concrete, as well as masonry, stone and other vonstruction materials.

**10 inch Diamond Grinding Disc.** This single row cup whell is designed for fast removal rates and long lifespan.

### **Specifications:**

The following are normal specifications **10 inch Diamond Grinding Disc**:

| Name:              | 10 inch Diamond Grinding Disc |
|--------------------|-------------------------------|
| Size:              | Twenty Segments               |
| Segments Grit:     | 16- 270#,etc                  |
| Segment Size:      | 40*10*10mm*20T                |
| Diameter:          | 10 Inch (D250mm)              |
| Surface Finishing: | Color Painting                |
| Connection:        | Quick Lock Connection         |