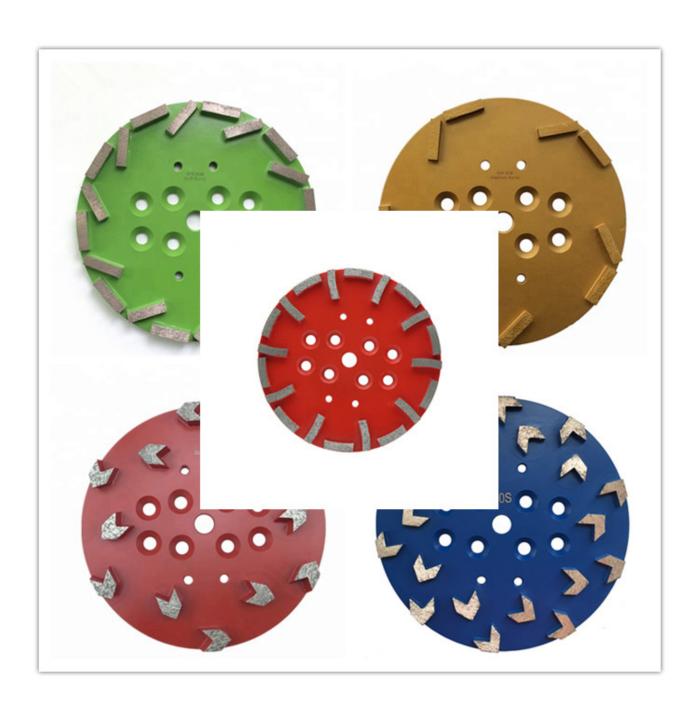

#### **Bond To Choose:**

Choosing between soft, medium, and hard bonds.

- 1.Soft Bond (Yellow) The metallic powder in the sintered segment wears away quickly releasing dull diamond crystals exposing new abrasive crystals to cut efficiently. Best used on hard surfaces.
- 2.Medium Bond (Red) A metal bond strength right between that of soft and hard bonds.
- 3.Hard Bond (Black) The bond of the metallic powder in the segment wears away slowly and prevents premature wear against soft, abrasive surfaces.

#### **Related Products:**

10 inch 20Segments Diamond Grinding Disc

10 Inch 10Segments Diamonf Grinding Disc