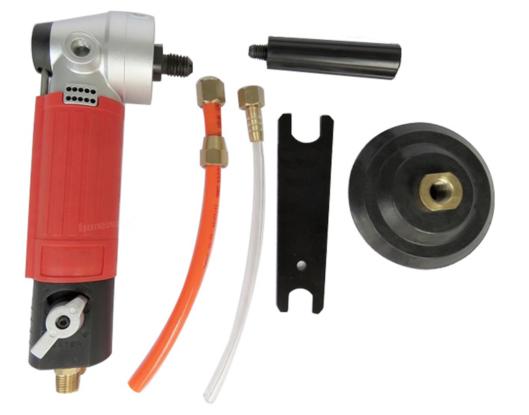

## Speedy Side Exhaust Center Water Feed Granite Air Polisher

**Pneumatic Angle Grinder**Excellent performance with lower vibration and noise,Gravity casting housing carries long duration,Centre water feed function smooth finishing and reduces dust and improves environment protection. Water valve can be adjusted for variable water-flow.Include a reversible side handle for easy operation.Light weight(3lbs) and compactable design are suitable for single-hand operation. Include a reversible side handle for easy operation.

## Speedy Side Exhaust Center Water Feed Granite Air Polisher

| Weight           | 1.6KG             |
|------------------|-------------------|
| Туре             | Angle Grinder     |
| Air Inlet        | 1/4" Npt          |
| Disc Diameter    | 4Inch,100mm       |
| Free Speed       | 0-4500 RPM        |
| Power Source     | Pneumatic         |
| Air Consumption  | 16cfm(0.45m3/min) |
| Disc(Wheel) Type | Polishing Pad     |
| Maximum Diameter | 5 Inch 125mm      |
| Shaft Thread     | M14, M16, 5/8"-11 |
| Air Pressure     | 90Psi ( 621KPa )  |