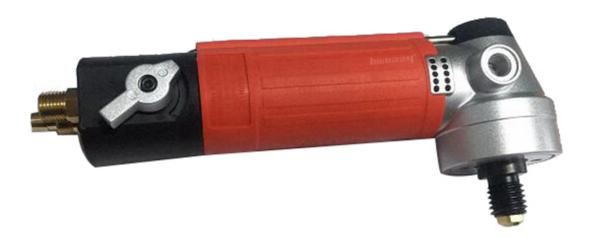

## Speedy Side Exhaust Center Water Feed Granite Air Polisher

**Pneumatic Angle Grinder**Excellent performance with lower vibration and noise,Gravity casting housing carries long duration,Centre water feed function smooth finishing and reduces dust and improves environment protection. Water valve can be adjusted for variable water-flow.Include a reversible side handle for easy operation.Light weight(3lbs) and compactable design are suitable for single-hand operation. Include a reversible side handle for easy operation.

<u>Side exhaust air polisher/ Pneumatic wet polisher</u> Compressed air should be dry and cool, as high-moisture air will lead to internal rusting that could

cause machine failure. [] he air pressure should normally be maintained at <u>90PSI~116PSI(0.62MPa~0.8MPa)</u>. Always supply adequate water during

#### 

1[Rear exhaust.

2 Side mounted water control knob and air inlet with regulating knob.

3[]This low speed tool does the sanding and polishing work by fitting sanding disc wet 3"-4" in different grit from coarse to fine. Great for laminating marble or stone table and trim work.