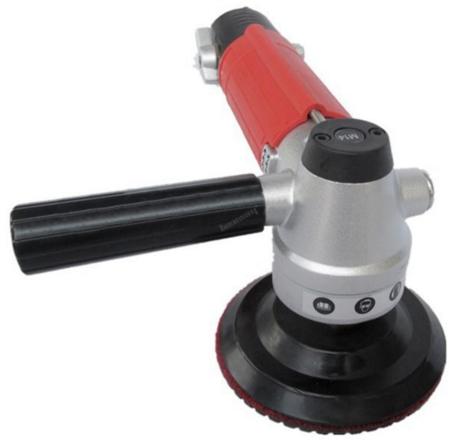

## Speedy Side Exhaust Center Water Feed Granite Air Polisher

**Pneumatic Angle Grinder**Excellent performance with lower vibration and noise,Gravity casting housing carries long duration,Centre water feed function smooth finishing and reduces dust and improves environment protection. Water valve can be adjusted for variable water-flow.Include a reversible side handle for easy operation.Light weight(3lbs) and compactable design are suitable for single-hand operation. Include a reversible side handle for easy operation.

#### 

1[Rear exhaust.

2 Side mounted water control knob and air inlet with regulating knob.

3[]This low speed tool does the sanding and polishing work by fitting sanding disc wet 3"-4" in different grit from coarse to fine. Great for laminating marble or stone table and trim work.

## Speedy Side Exhaust Center Water Feed Granite Air Polisher

| Weight           | 1.6KG             |
|------------------|-------------------|
| Туре             | Angle Grinder     |
| Air Inlet        | 1/4" Npt          |
| Disc Diameter    | 4Inch,100mm       |
| Free Speed       | 0-4500 RPM        |
| Power Source     | Pneumatic         |
| Air Consumption  | 16cfm(0.45m3/min) |
| Disc(Wheel) Type | Polishing Pad     |
| Maximum Diameter | 5 Inch 125mm      |
| Shaft Thread     | M14, M16, 5/8"-11 |
| Air Pressure     | 90Psi ( 621KPa )  |