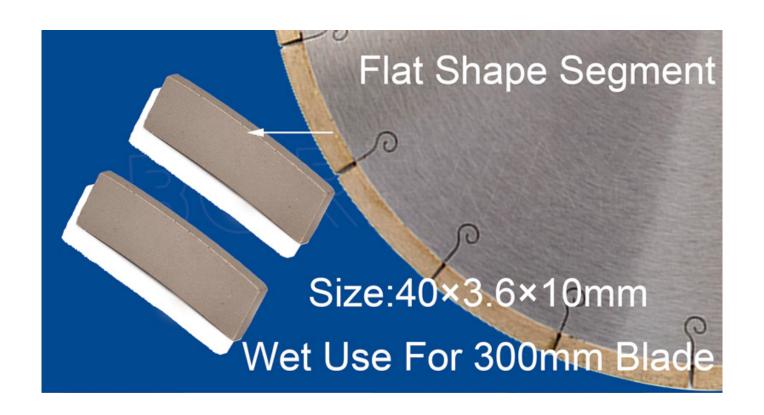

#### granite cutting diamond segment is flat type cutting

The diamond granite cutting segment produced by the factory have various shapes to meet your needs.

Cut a smooth section, the stone cutting surface is flat, and the size of each large plate is uniform.

#### 

The Following Are Normal Specifications Granite Cutting Diamond Segment:

| Blade Diameter | Core Thickness | Segment Number |  |
|----------------|----------------|----------------|--|
| 300-800mm      | 2.0-4.5mm      | 21-57 Pcs      |  |