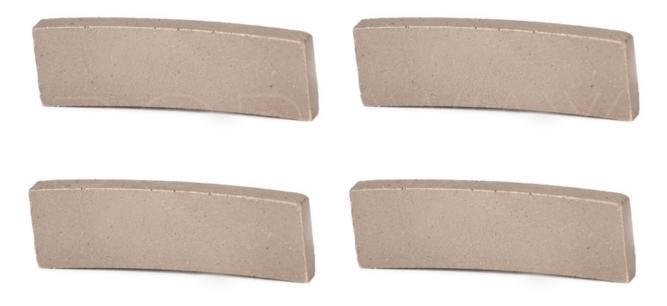

#### granite cutting diamond segment is flat type cutting

The diamond granite cutting segment produced by the factory have various shapes to meet your needs.

Cut a smooth section, the stone cutting surface is flat, and the size of each large plate is uniform.