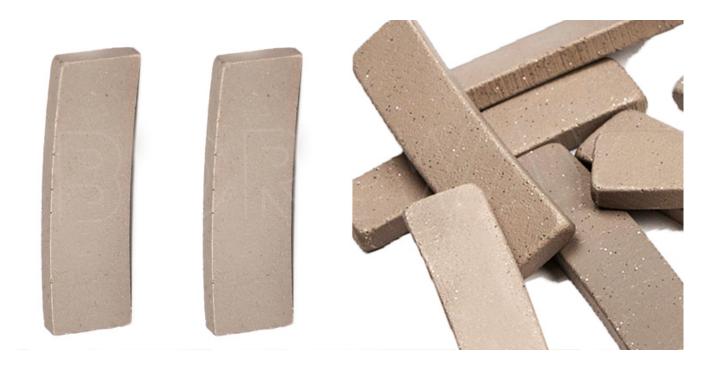

### 

Various specifications of diamond blade cutting segment are suitable for cutting saw blades from 250mm to 3500mm.diamond sandstone cutting segment. Strictly control the quality and provide you with diamond saw blade heads for sharp cutting.flat shape diamond segment for cutting.

#### 

- 1.A wet-cut circular saw offers the best option for cutting granite tile by producing less dust during cutting.
- 2.We are professional diamond stone cutting segment supplier, we have rich research and achievement in marble granite and other hard stone cutting.
- 3. The product has been tested for many times, and the sharpness has been continuously improved to improve the cutting speed of processing for you.
- 4. The surface of the wet useddiamond cutting segment for factory, it is polished, it is not easy to increase the difficulty of welding, and it is easy to install.