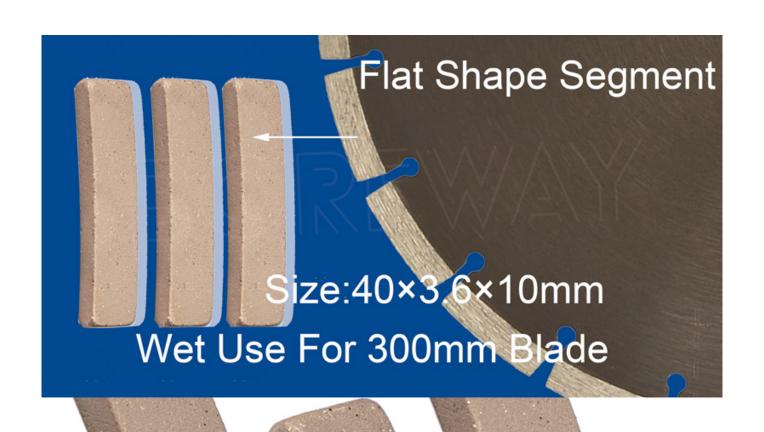

### 

Various specifications of diamond blade cutting segment are suitable for cutting saw blades from 250mm to 3500mm.diamond sandstone cutting segment. Strictly control the quality and provide you with diamond saw blade heads for sharp cutting.flat shape diamond segment for cutting.

## 000000 000000000:

The Following Are Normal Specifications Fast Cutting Saw Blade Segment:

| Blade Diameter | Segment Size | Core Thickness | Segment Number |
|----------------|--------------|----------------|----------------|
| 12 Inch 300mm  | 40×3.6×10    | 2.2/2.0        | 21 Pcs         |

## 

300mm Fast Cutting Diamond Saw Blade Segment For Cutting Stone Slab